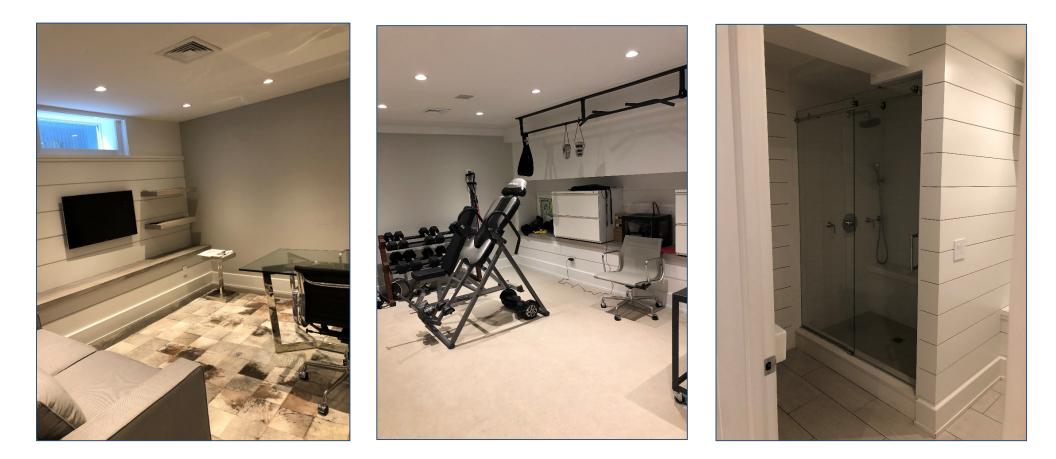

- Shared office space, full floor available, in owner occupied building
- Free standing boutique office building, well suited for financial manager/ private equity/ investment firm
- High quality custom finishes throughout including kitchen and gym space
- Divisible1,600± square feet
- Intimate park-like setting with ample private parking