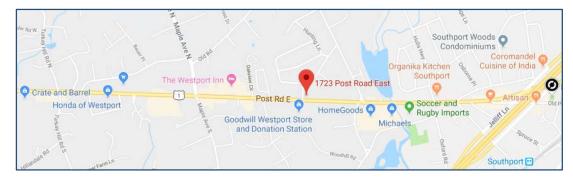

NIDAL/WETTENSTEIN, LLC

Individual Members Society of Industrial and Office Realtors

- Superb Post Road location close to all amenities
- Metro North Stations:
  Greens Farms 1.8 mile
  Southport 1 mile
- Easy Access to Both Exits 18 & 19 of I-95