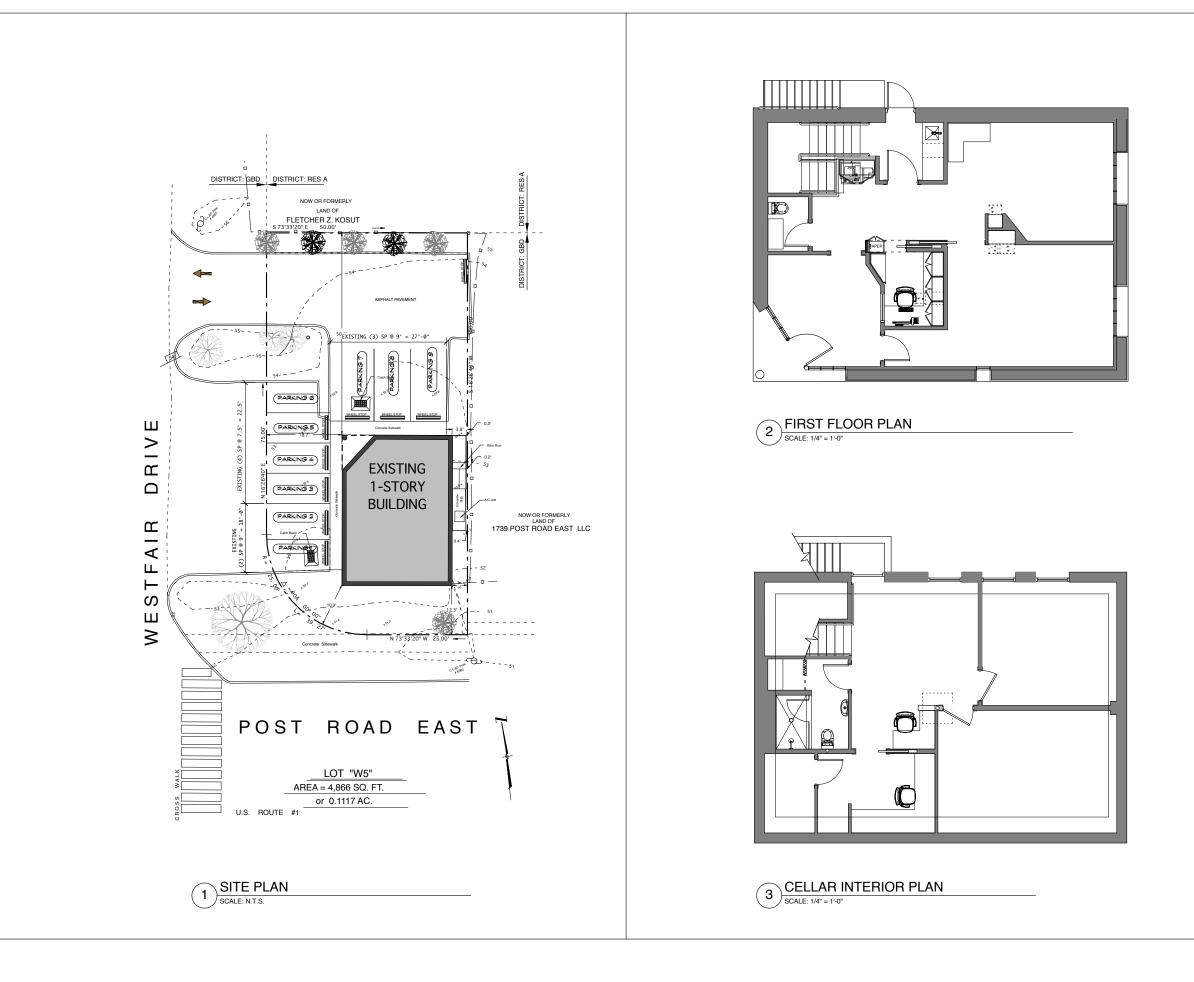

NIDAL/WETTENSTEIN, LLC

Individual Members Society of Industrial and Office Realtors

- Superb Post Road location close to all amenities
- Metro North Stations:
  Greens Farms 1.8 mile
  Southport 1 mile
- Easy Access to Both Exits 18 & 19 of I-95