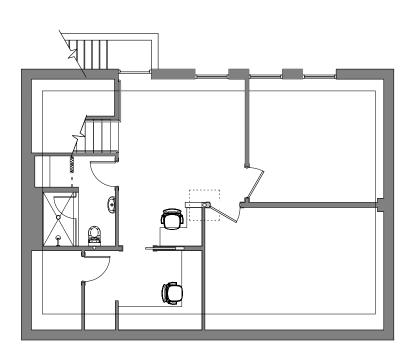

For further information, please contact: Robert Lewis 203.226.7101 ext. 7 robert@vidalwettenstein.com

PIRST FLOOR PLAN
SCALE: 1/4" = 1'-0"

3 CELLAR INTERIOR PLAN
SCALE: 1/4" = 1'-0"