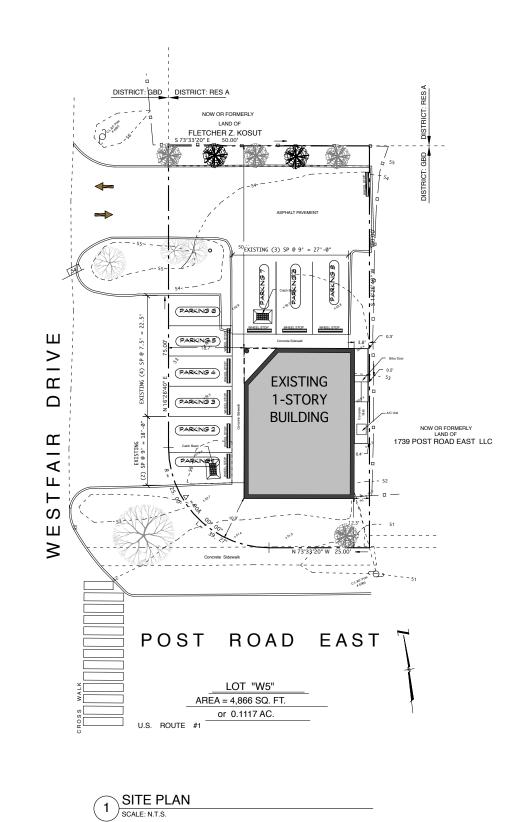

## UNIQUE OFFICE SPACE LEASE OPPORTUNITY 1723 Post Road East, Westport CT

- Boutique office space well suited for financial manager/ private equity/ investment firm
- High quality custom finishes throughout including kitchen and gym space
- Superb Post Road location close to all amenities
- ➤ Metro North Station- Green Farms 1.8 mile, Southport 1 mile
- Exits 18 & 19 of I-95
- Can accommodate small office users up to 1,652± SF
- Intimate park-like setting with private parking
- \$20 25 Per SF