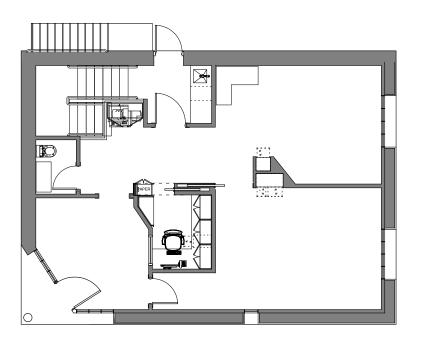

For further information, please contact: Robert Lewis 203.226.7101 ext. 7 robert@vidalwettenstein.com

PIRST FLOOR PLAN
SCALE: 1/4" = 1'-0"

3 CELLAR INTERIOR PLAN
SCALE: 1/4" = 1'-0"