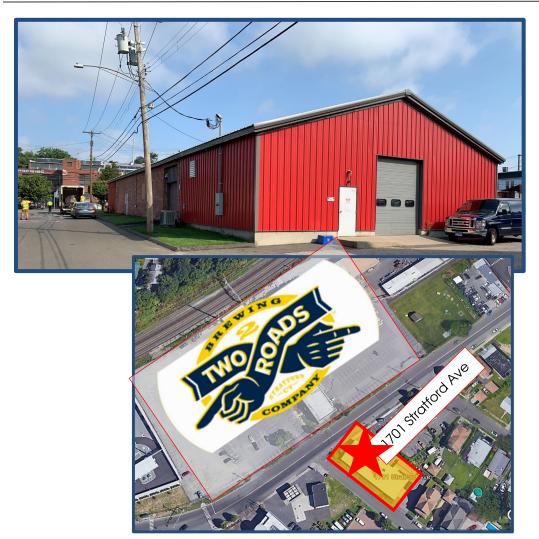

## 1701 STRATFORD AVENUE, STRATFORD, CT

## **AVAILABLE FOR SALE**

Total Bldg SF: 7,000

Zone: CA, retail /commercial

Floors: 1 plus 400' upper office

AC: 100% main bldg

Ceiling Height: 11'

Drive in Doors: 1 10 x 9 & 1 10 x 12, both electric

Parking: 17±

Volts: 240 – Amps: 400, 3 phase, Gas: Natural

City sewer and water

3/10<sup>th</sup> of a mile from I-95

Asking Sale Price: \$850,000

For additional information or to arrange a tour contact Bruce Wettenstein, SIOR