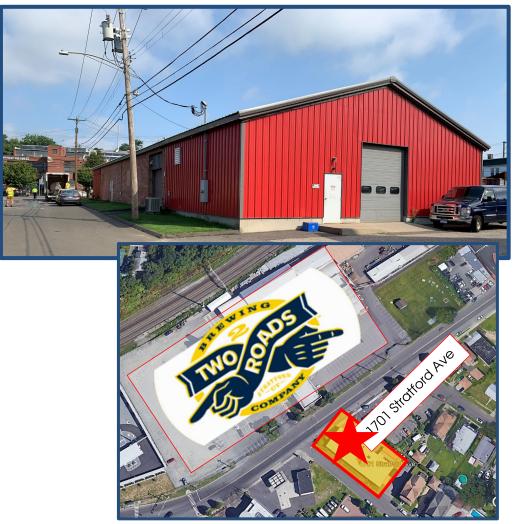

## 1701 STRATFORD AVENUE, STRATFORD, CT

## **AVAILABLE FOR SALE**

Total Bldg SF: 7,000 Zone: CA, retail /commercial Floors: 1 plus 400' upper office AC: 100% main bldg Ceiling Height: 11' Drive in Doors: 1 10 x 9 & 1 10 x12, both electric Parking: 17± Volts: 240 – Amps: 400, 3 phase, Gas: Natural City sewer and water 3/10<sup>th</sup> of a mile from I-95 Asking Sale Price Reduced: \$775,000