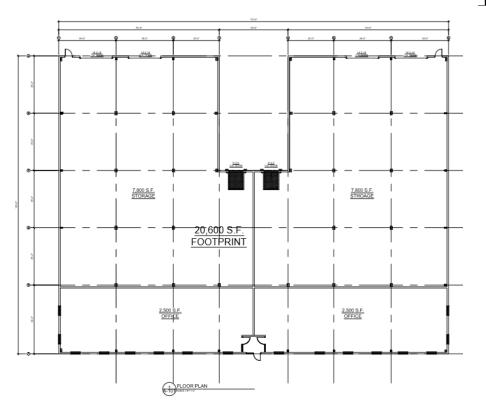

## 20,600 Square Feet, Sub-dividable

- > 3rd Qt. 2021 occupancy
- ➢ 24' clear height
- > 2 loading docks and 4 drive in doors
- > 208 volts, 800 amps, 3 phase, 4 wire
- ➢ Fully sprinklered
- > Natural gas heat
- > Some particulars can be tailored made for Tenant
- > Lease rate: \$9.75 psf nnn