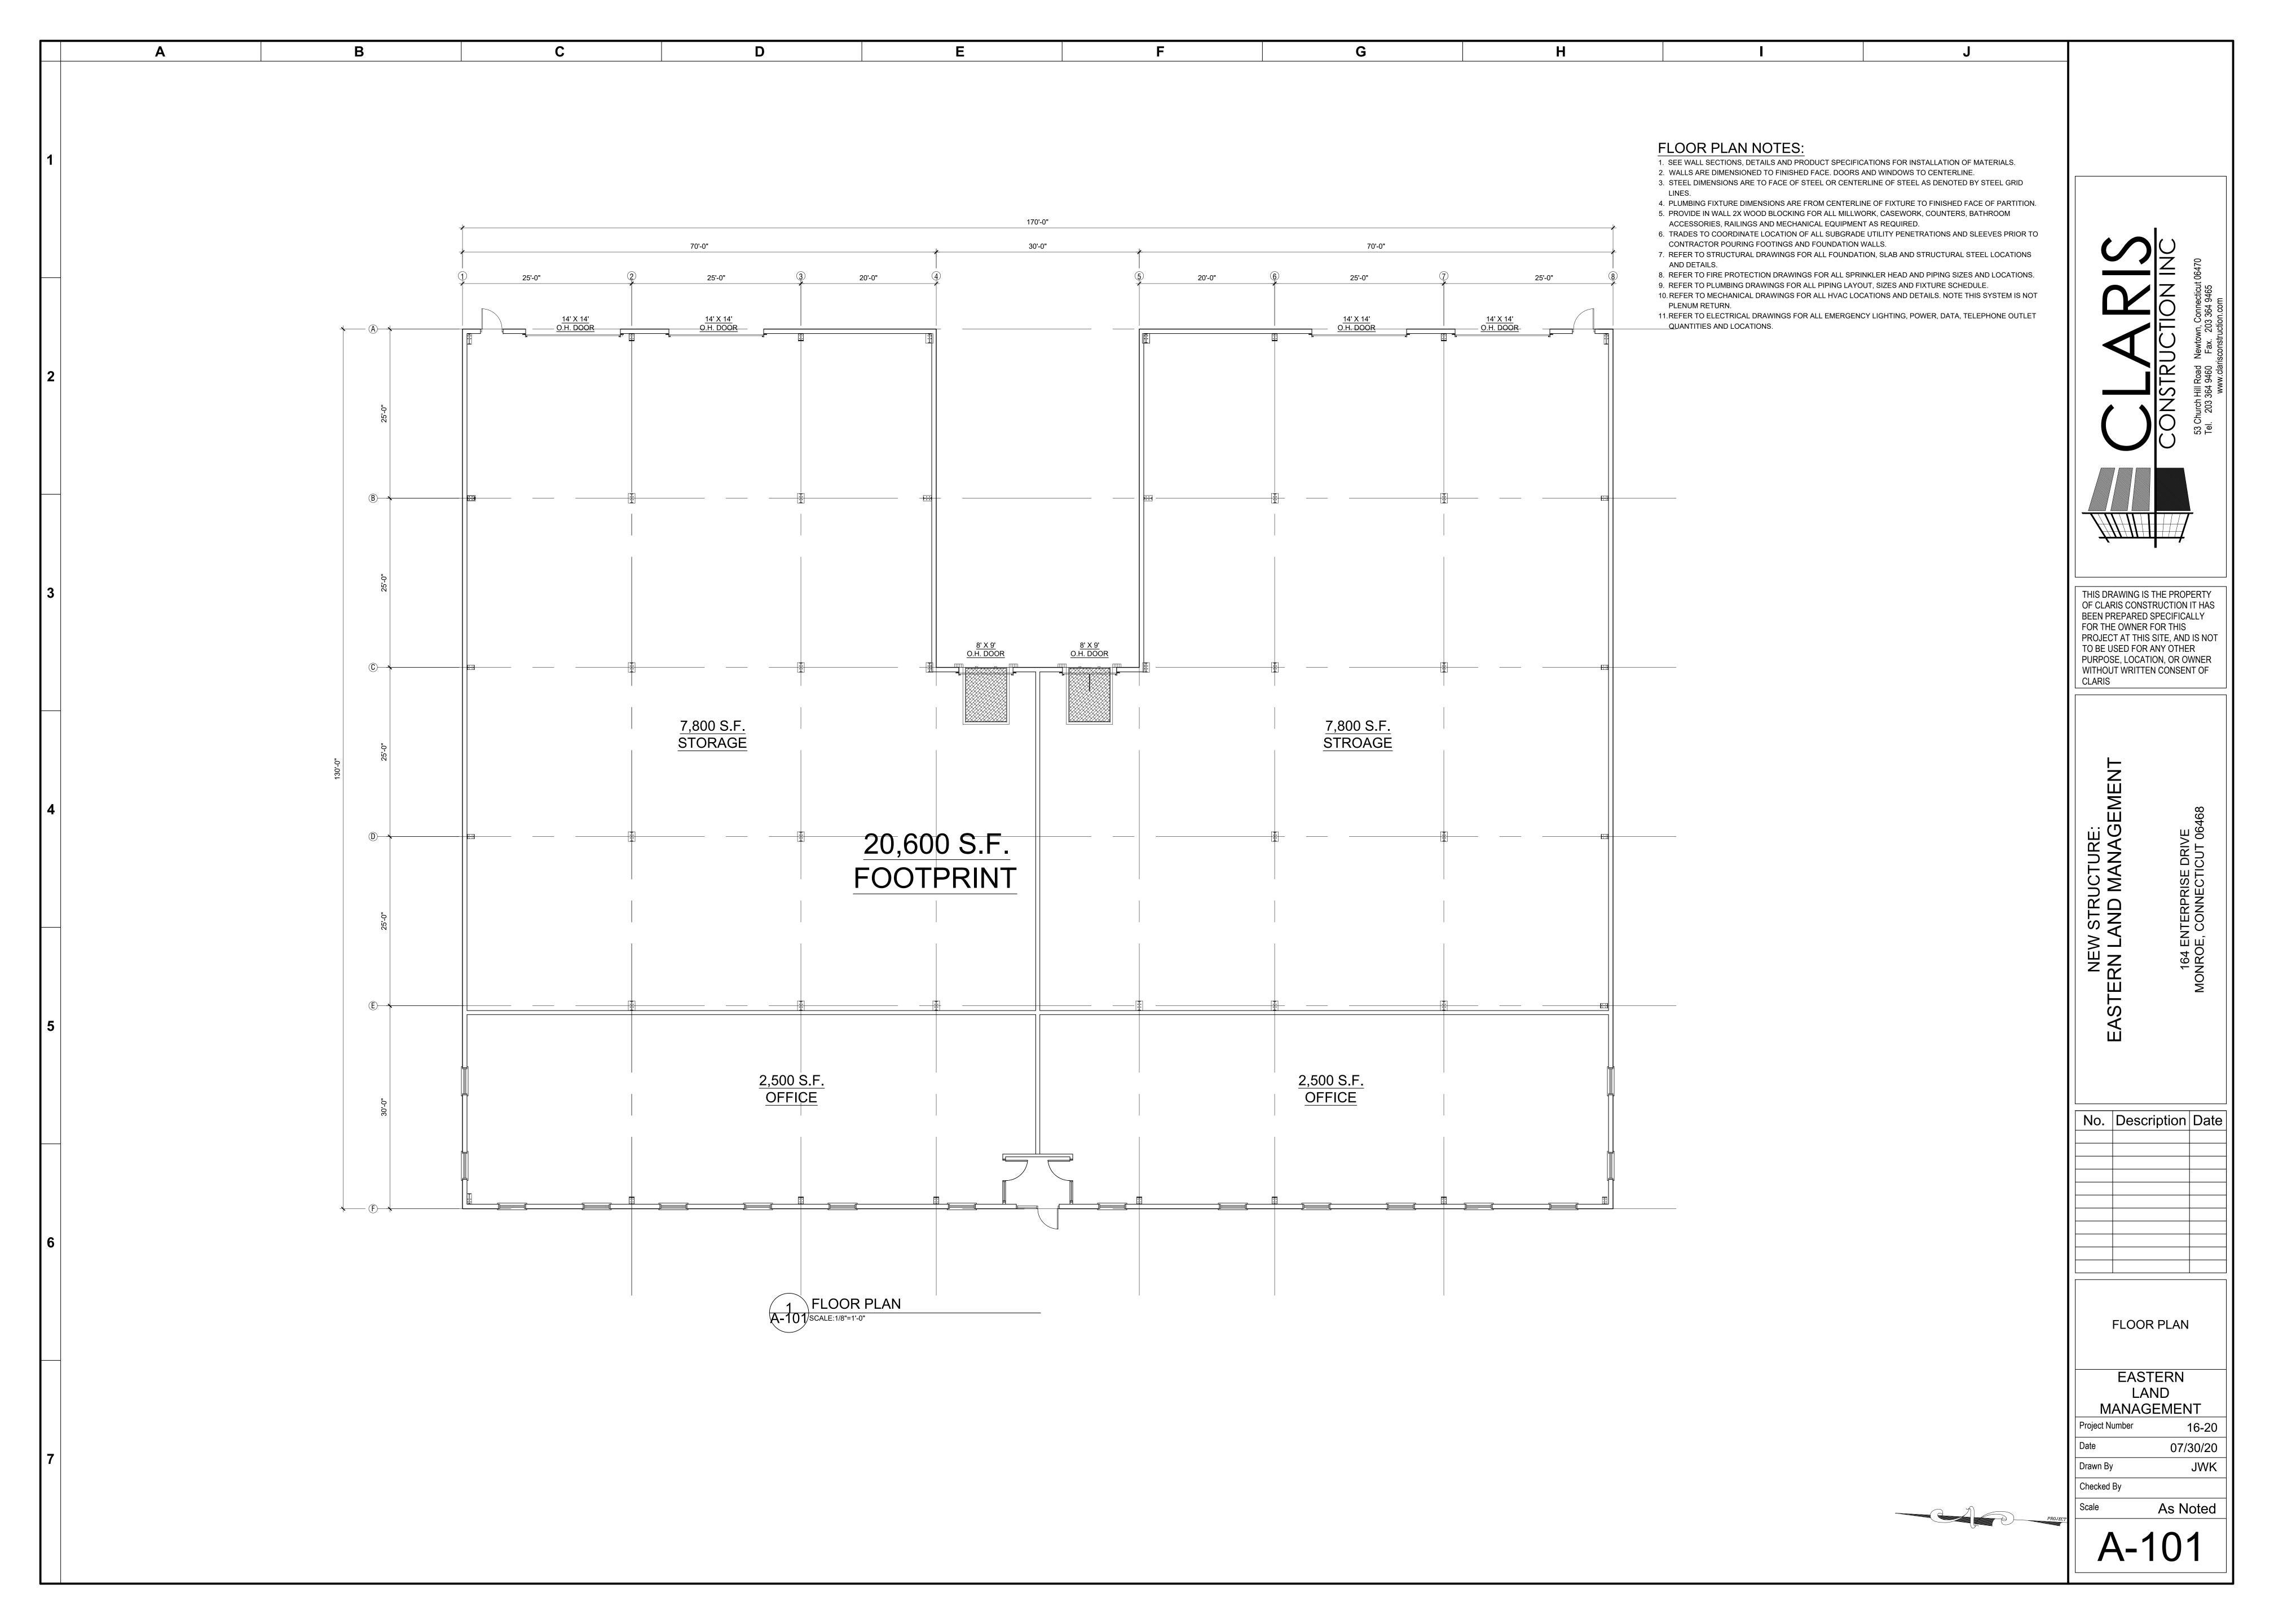

## INDUSTRIAL SPACE FOR LEASE

164 Enterprise Drive, Monroe, Connecticut

20,600 Square Feet, Sub-dividable

- > 3rd Qt. 2021 occupancy
- > 24' clear height
- 2 loading docks and 4 drive in doors
- > 208 volts, 800 amps, 3 phase, 4 wire
- > Fully sprinklered
- Natural gas heat
- Some particulars can be tailored made for Tenant
- Lease rate: \$9.75 psf nnn