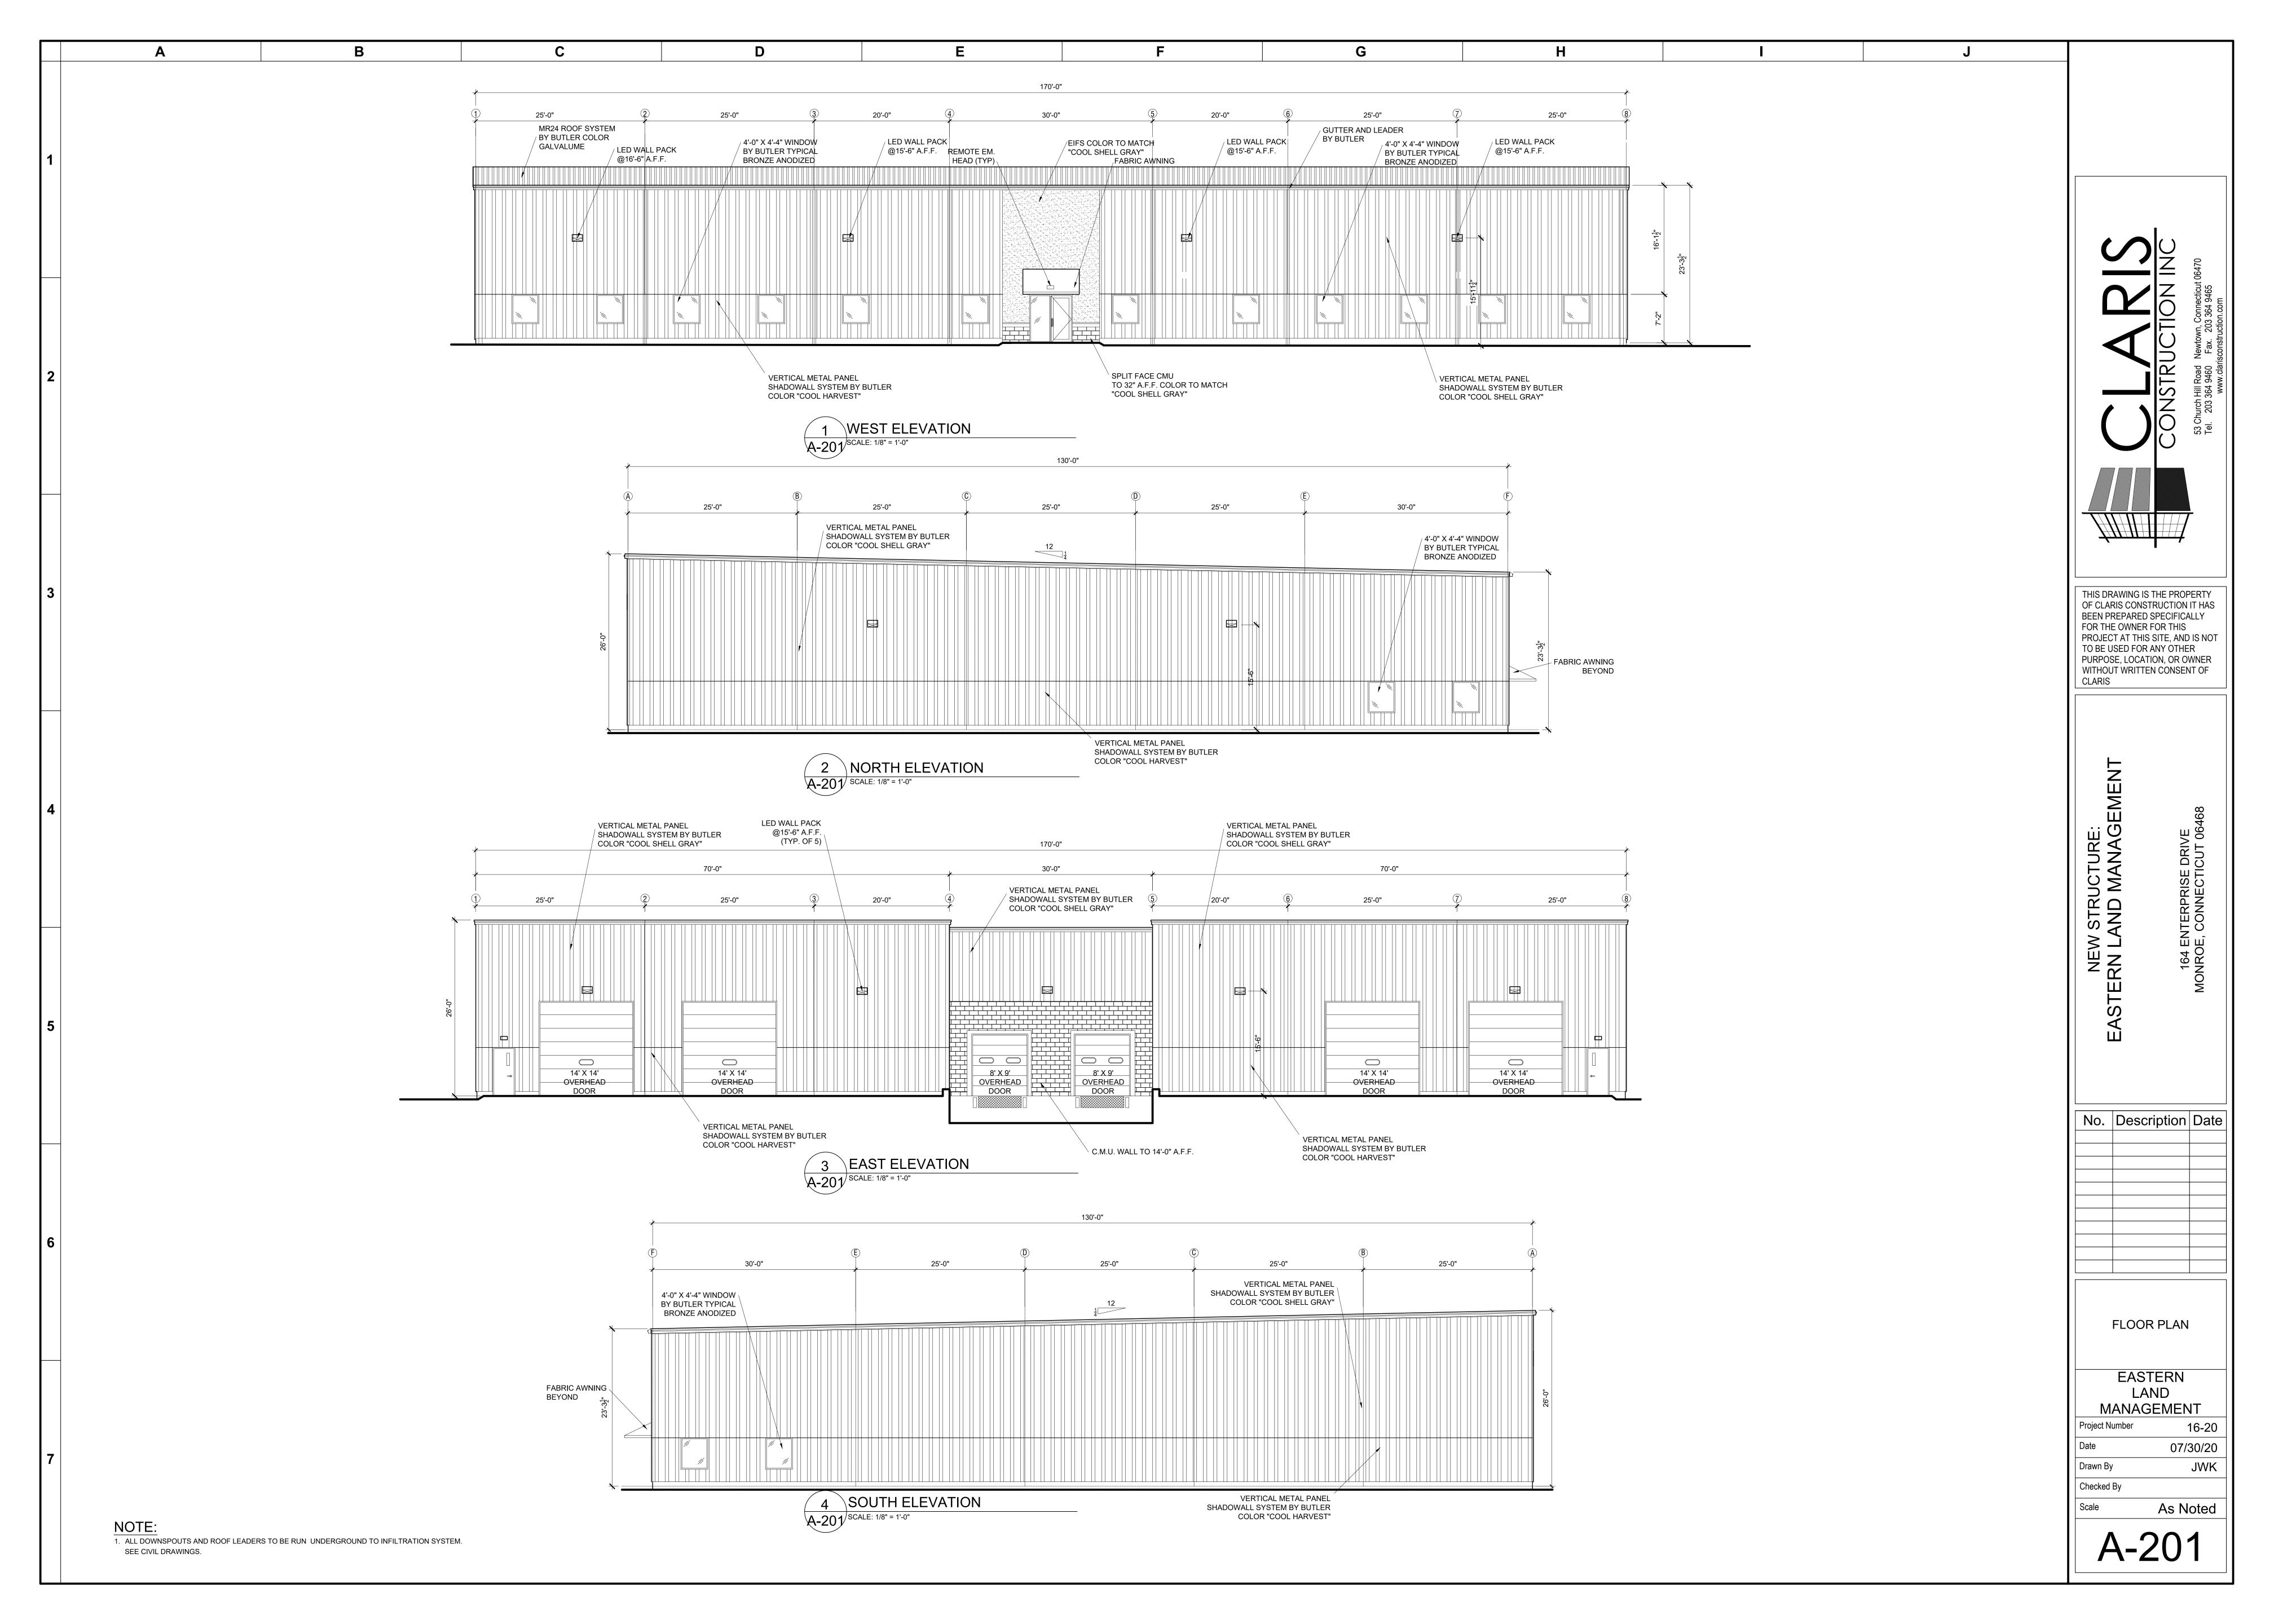

## INDUSTRIAL SPACE FOR LEASE

164 Enterprise Drive, Monroe, Connecticut

20,600 Square Feet, Sub-dividable

- > 3rd Qt. 2021 occupancy
- > 24' clear height
- 2 loading docks and 4 drive in doors
- > 208 volts, 800 amps, 3 phase, 4 wire
- > Fully sprinklered
- Natural gas heat
- Some particulars can be tailored made for Tenant
- Lease rate: \$9.75 psf nnn