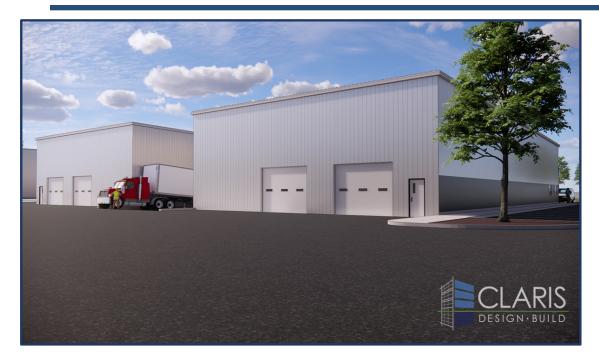

## 164 Enterprise Drive, Monroe, CT 20,600 Square Feet, Sub-dividable

- 1st Qt. 2022 occupancy
- 24' clear height
- 2 loading docks and 4 drive in doors
- 208 volts, 800 amps, 3 phase, 4 wire
- Fully sprinklered
- Natural gas heat
- ➤ Lease rate: \$9.75 psf nnn