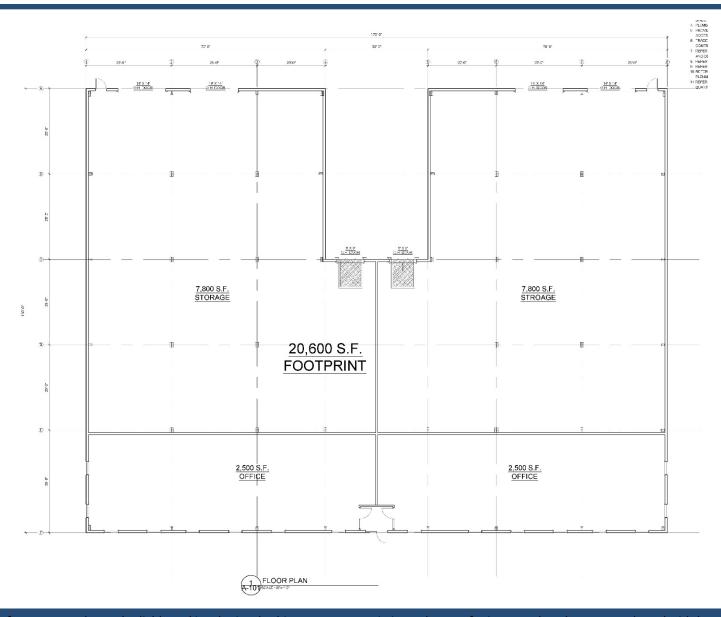

## 164 Enterprise Drive, Monroe, CT 20,600 Square Feet, Sub-dividable

- 1st Qt. 2022 occupancy
- 24' clear height
- 2 loading docks and 4 drive in doors
- 208 volts, 800 amps, 3 phase, 4 wire
- Fully sprinklered
- Natural gas heat
- ➤ Lease rate: \$9.75 psf nnn