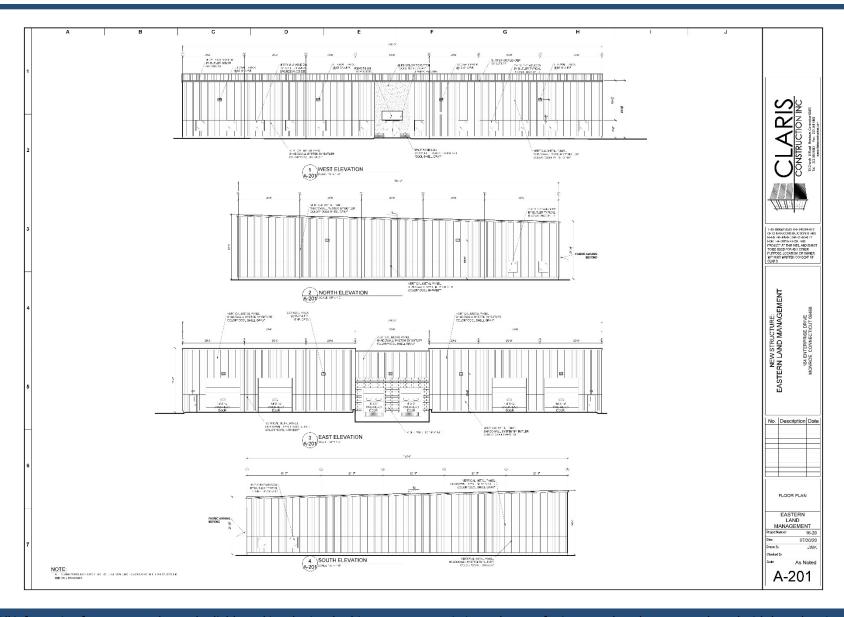

## 164 Enterprise Drive, Monroe, CT 20,600 Square Feet, Sub-dividable

- 1st Qt. 2022 occupancy
- 24' clear height
- 2 loading docks and 4 drive in doors
- 208 volts, 800 amps, 3 phase, 4 wire
- Fully sprinklered
- Natural gas heat
- ➤ Lease rate: \$9.75 psf nnn