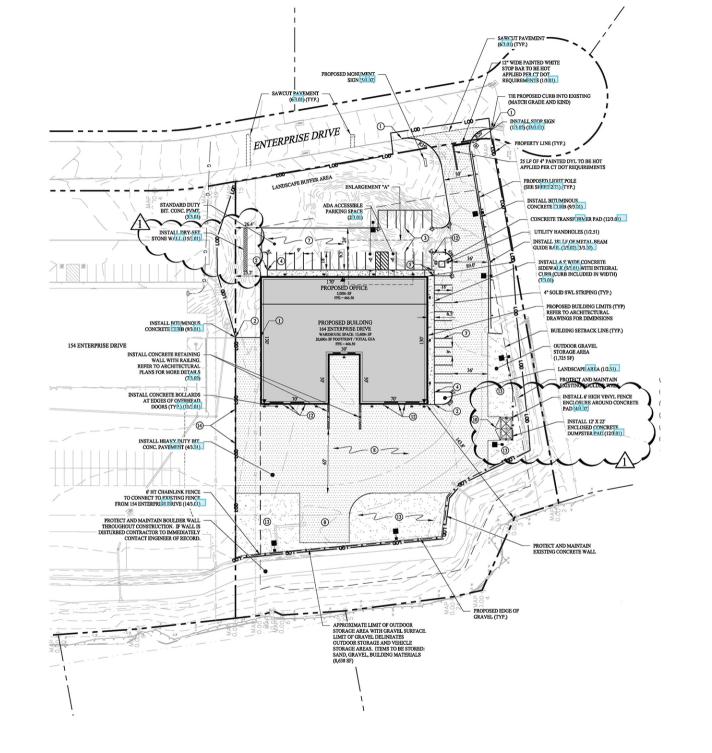

#### 20,600 Square Feet, Sub-dividable

1st Qt. 2022 occupancy

#### PROPERTY DETAILS

20' to 21' 6" clear height

2 loading docks and 4 drive in doors

208 volts, 800 amps, 3 phase, 4 wire

Fully sprinklered

Natural gas heat

Some particulars can be tailored made for Tenant

Lease rate: \$9.75 PSF NNN

Location: Minutes from Route 25

Society of Industrial & Office Realtors