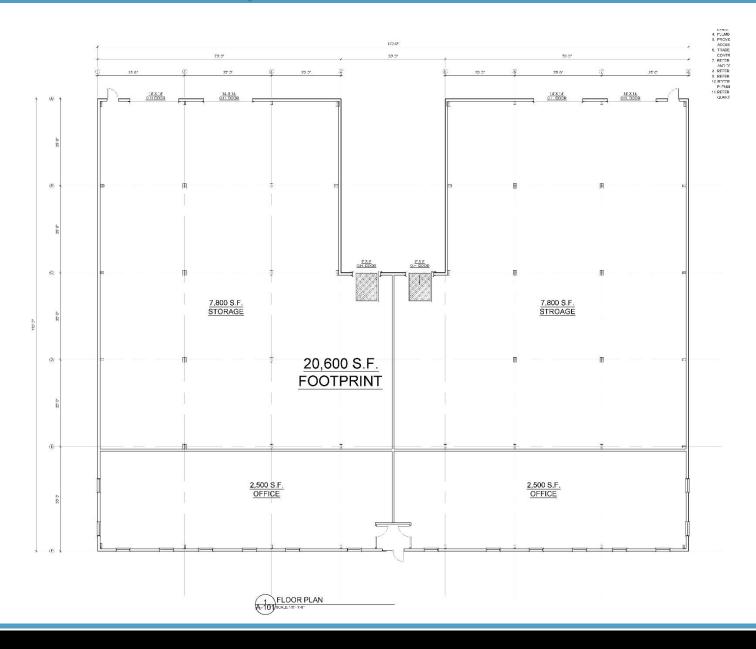

#### 20,600 Square Feet, Sub-dividable

1st Qt. 2022 occupancy

## 164 Enterprise Drive, Monroe, CT