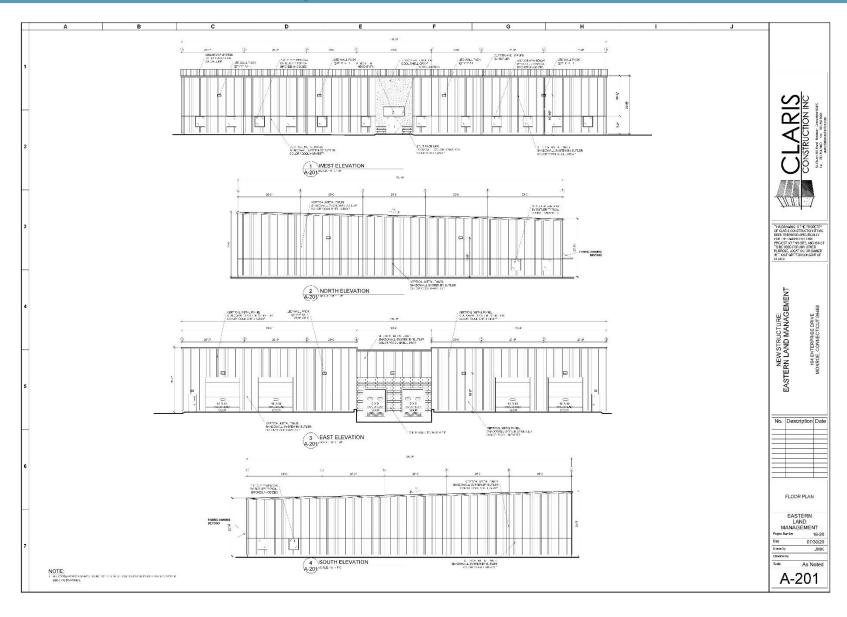

LEASE

164 Enterprise Drive, Monroe, CT



To arrange a tour contact: Bruce Wettenstein | 203-226-7101 Ext 2

bruce@vidalwettenstein.com



VIDAL/WETTENSTEIN, LLC







719 Post Road East, Westport, CT 06880 www.vidalwettenstein.com

## 164 Enterprise Drive, Monroe, CT

#### 20,600 Square Feet, Sub-dividable

1st Qt. 2022 occupancy



#### PROPERTY DETAILS

20' to 21' 6" clear height

2 loading docks and 4 drive in doors

208 volts, 800 amps, 3 phase, 4 wire

Fully sprinklered

Natural gas heat

Some particulars can be tailored made for Tenant

Lease rate: \$9.75 PSF NNN



Location: Minutes from Route 25



Society of Industrial & Office Realtors

#### VIDAL/WETTENSTEIN, LLC





## 164 Enterprise Drive, Monroe, CT





#### VIDAL/WETTENSTEIN, LLC



## 164 Enterprise Drive, Monroe, CT





#### VIDAL/WETTENSTEIN, LLC