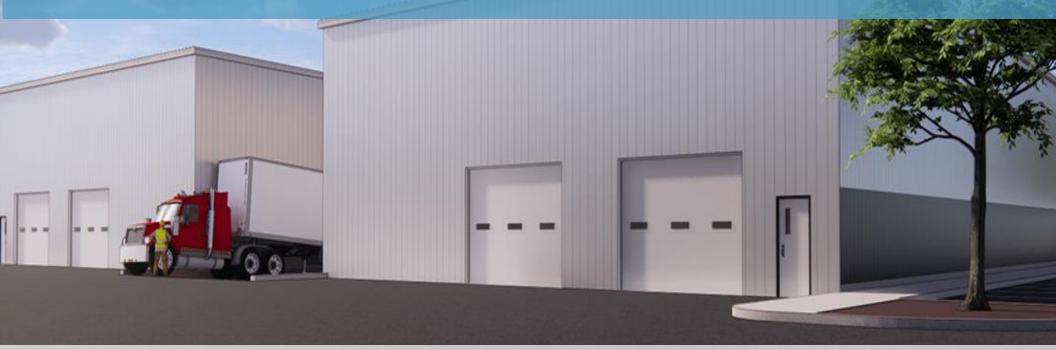

## 164 Enterprise Drive, Monroe, CT

#### PROPERTY DETAILS

20' to 21' 6" clear height

2 loading docks and 4 drive in doors

208 volts, 800 amps, 3 phase, 4 wire

Fully sprinklered

Natural gas heat

Some particulars can be tailored made for Tenant