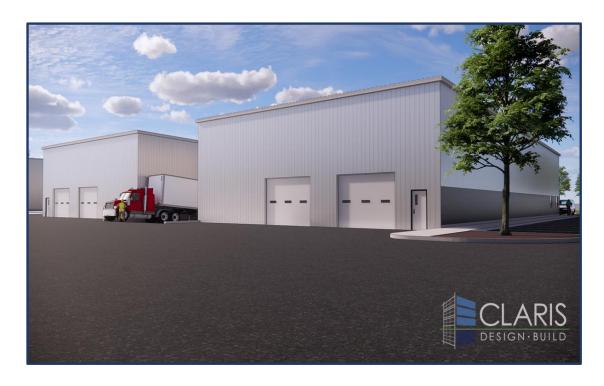

# INDUSTRIAL SPACE FOR LEASE

164 Enterprise Drive, Monroe, CT



To arrange a tour contact: Bruce Wettenstein | 203-226-7101 Ext 2

bruce@vidalwettenstein.com



VIDAL/WETTENSTEIN, LLC







719 Post Road East, Westport, CT 06880 www.vidalwettenstein.com

## 164 Enterprise Drive, Monroe, CT

#### 20,600 Square Feet, Sub-dividable

1st Qt. 2022 occupancy



#### PROPERTY DETAILS

20' to 21' 6" clear height

2 loading docks and 4 drive in doors

208 volts, 800 amps, 3 phase, 4 wire

Fully sprinklered

Natural gas heat

Some particulars can be tailored made for Tenant

Lease rate: \$9.75 PSF NNN



Location: Minutes from Route 25



Society of Industrial & Office Realtors

#### VIDAL/WETTENSTEIN, LLC





## 164 Enterprise Drive, Monroe, CT





#### VIDAL/WETTENSTEIN, LLC



## 164 Enterprise Drive, Monroe, CT





#### VIDAL/WETTENSTEIN, LLC