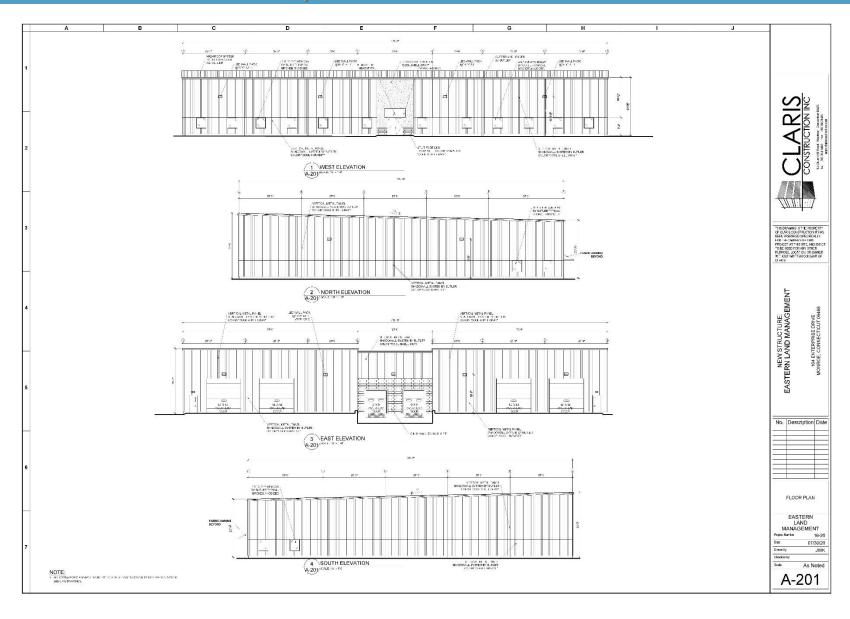

# INDUSTRIAL SPACE FOR LEASE

164 Enterprise Drive, Monroe, CT



To arrange a tour contact: Bruce Wettenstein | 203-226-7101 Ext 2

bruce@vidalwettenstein.com



VIDAL/WETTENSTEIN, LLC







719 Post Road East, Westport, CT 06880 www.vidalwettenstein.com

## 164 Enterprise Drive, Monroe, CT

### 20,600 Square Feet, Sub-dividable

1st Qt. 2022 occupancy



#### PROPERTY DETAILS

24' clear height

2 loading docks and 4 drive in doors

208 volts, 800 amps, 3 phase, 4 wire

Fully sprinklered

Natural gas heat

Some particulars can be tailored made for Tenant

Lease rate: \$9.75 PSF NNN



Location: Minutes from Route 25





### 164 Enterprise Drive, Monroe, CT





### VIDAL/WETTENSTEIN, LLC



### 164 Enterprise Drive, Monroe, CT