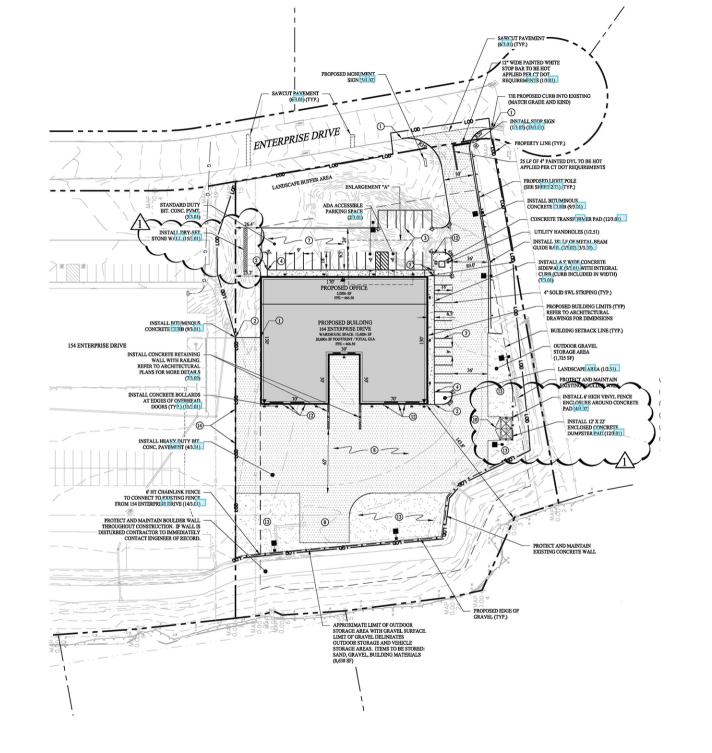

## 164 Enterprise Drive, Monroe, CT

### 20,600 Square Feet, Sub-dividable

1st Qt. 2022 occupancy

#### PROPERTY DETAILS

24' clear height

2 loading docks and 4 drive in doors

208 volts, 800 amps, 3 phase, 4 wire

Fully sprinklered

Natural gas heat

Some particulars can be tailored made for Tenant

Lease rate: \$9.75 PSF NNN

### 164 Enterprise Drive, Monroe, CT