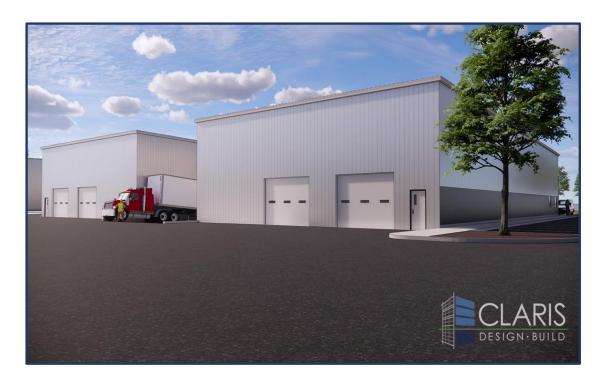

# INDUSTRIAL SPACE FOR LEASE

164 Enterprise Drive, Monroe, CT



To arrange a tour contact: Bruce Wettenstein | 203-226-7101 Ext 2

bruce@vidalwettenstein.com



VIDAL/WETTENSTEIN, LLC







719 Post Road East, Westport, CT 06880 www.vidalwettenstein.com

## 164 Enterprise Drive, Monroe, CT

### 20,600 Square Feet, Sub-dividable

1st Qt. 2022 occupancy



#### PROPERTY DETAILS

24' clear height

2 loading docks and 4 drive in doors

208 volts, 800 amps, 3 phase, 4 wire

Fully sprinklered

Natural gas heat

Some particulars can be tailored made for Tenant

Lease rate: \$9.75 PSF NNN



Location: Minutes from Route 25





### 164 Enterprise Drive, Monroe, CT





### VIDAL/WETTENSTEIN, LLC



### 164 Enterprise Drive, Monroe, CT