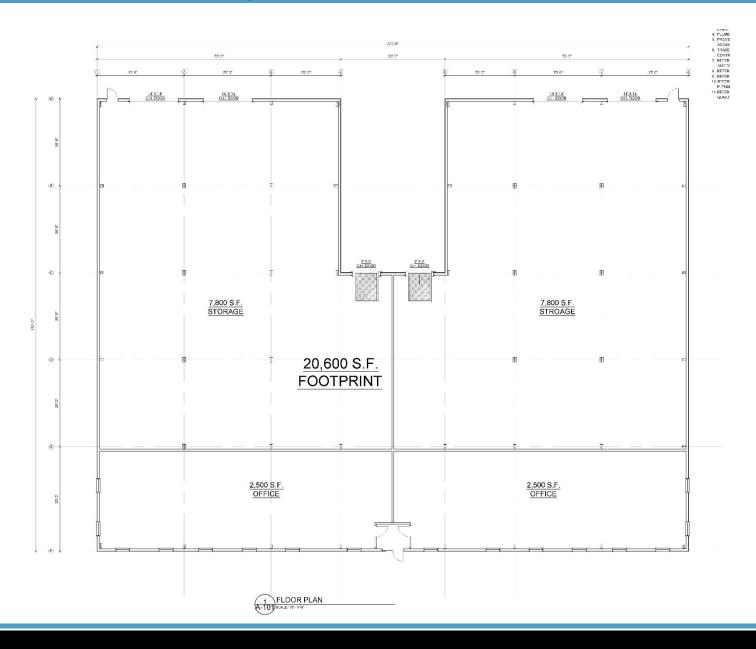

### 20,600 Square Feet, Sub-dividable

1st Qt. 2022 occupancy

#### PROPERTY DETAILS

24' clear height

2 loading docks and 4 drive in doors

208 volts, 800 amps, 3 phase, 4 wire

Fully sprinklered

Natural gas heat

Some particulars can be tailored made for Tenant

Lease rate: \$9.75 PSF NNN