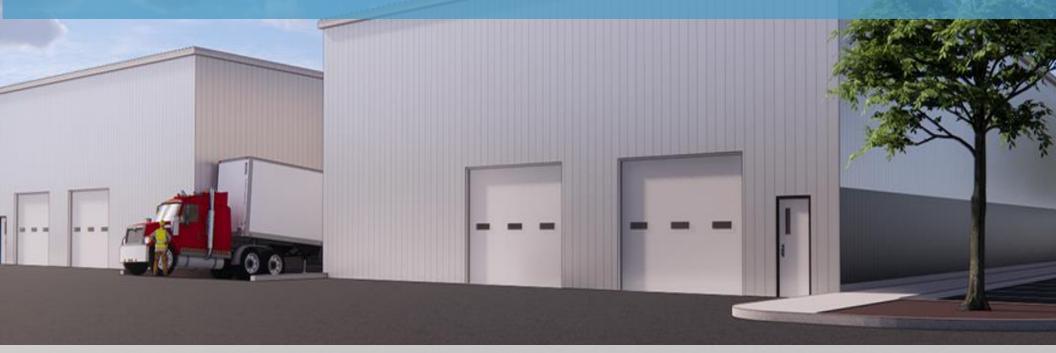

## 164 Enterprise Drive, Monroe, CT

#### PROPERTY DETAILS

24' clear height

2 loading docks and 4 drive in doors

208 volts, 800 amps, 3 phase, 4 wire

Fully sprinklered

Natural gas heat

Some particulars can be tailored made for Tenant

Lease rate: \$9.75 PSF NNN