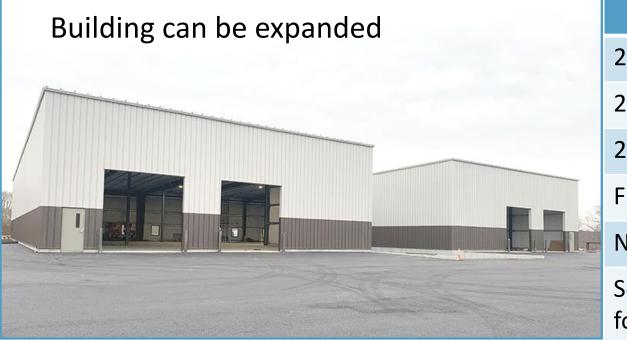

# INDUSTRIAL SPACE FOR LEASE 164 Enterprise Drive, Monroe, CT

To arrange a tour contact: Bruce Wettenstein | 203-226-7101 Ext 2 bruce@vidalwettenstein.com

#### **PROPERTY DETAILS**

20' to 21' 6" clear height

2 loading docks and 4 drive in doors

208 volts, 800 amps, 3 phase, 4 wire

Fully sprinklered

Natural gas heat

Some particulars can be tailored made for Tenant