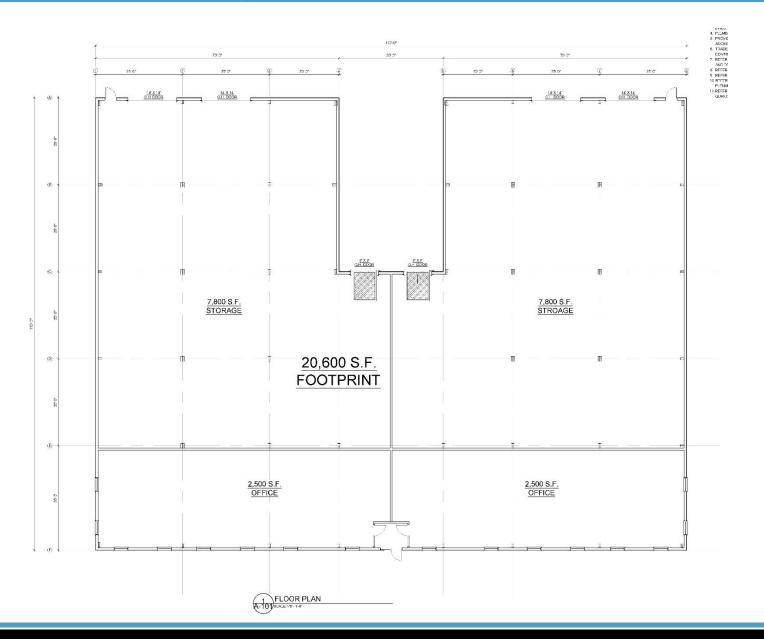

# NIDAL/WETTENSTEIN, LLC

719 Post Road East, Westport, CT 06880 www.vidalwettenstein.com

20,600 Square Feet, Sub-dividable Occupancy August 1<sup>st</sup>, 2022

#### **PROPERTY DETAILS**

20' to 21' 6" clear height

2 loading docks and 4 drive in doors

208 volts, 800 amps, 3 phase, 4 wire

Fully sprinklered

Natural gas heat

Some particulars can be tailored made for Tenant