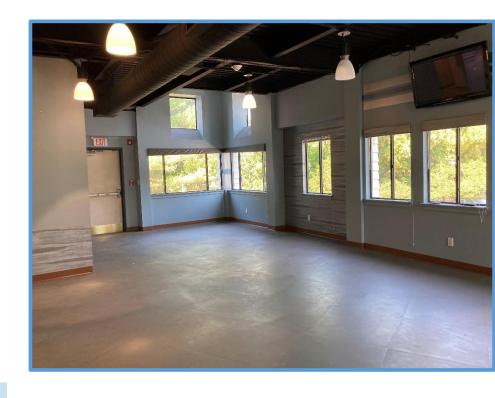

#### **VIDAL/WETTENSTEIN, LLC**







## 162 Kings Highway North, Westport, CT

# Premier Medical Space for Lease 3,000 Square Feet Available Divisible

Spectacular upscale space

Will truly impress your patients/clients

Join many established medical practices

Excellent parking

Fabulous river views

Very accessible

Well known downtown location

Lease rate: \$33.00 PSF NNN





Location:

Proximity to the Merritt Parkway and I-95.



#### VIDAL/WETTENSTEIN, LLC





# 162 Kings Highway North, Westport, CT





### **NIDAL/WETTENSTEIN, LLC**





# 162 Kings Highway North, Westport, CT





## **VIDAL/WETTENSTEIN, LLC**