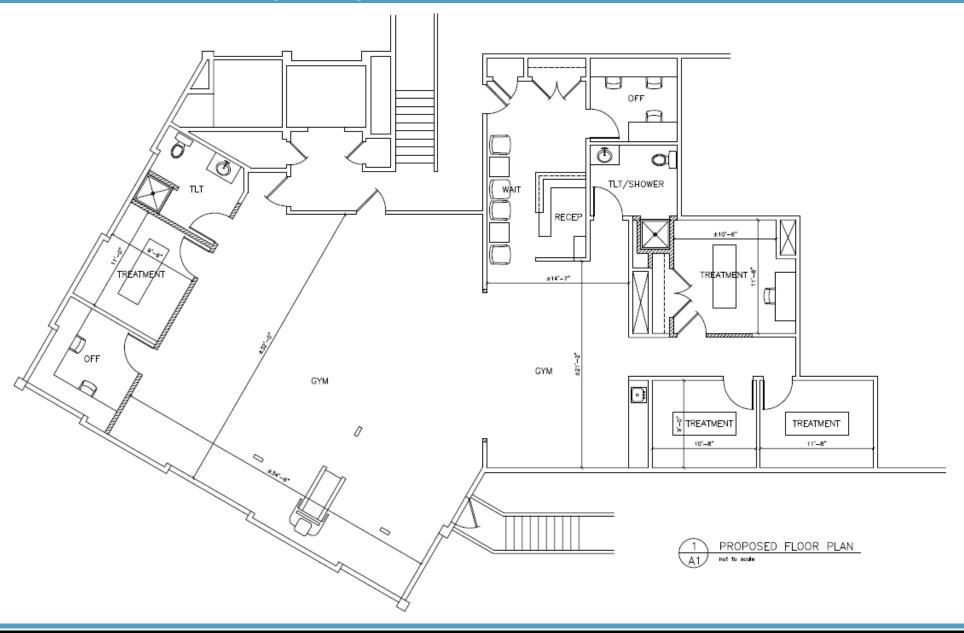

#### **VIDAL/WETTENSTEIN, LLC**







## 162 Kings Highway North, Westport, CT

# Premier Medical Space for Lease 3,000 Square Feet Available Divisible

Spectacular upscale space

Will truly impress your patients/clients

Join many established medical practices

Excellent parking

Fabulous river views

Very accessible

Well known downtown location

Lease rate: \$33.00 PSF NNN





Location:

Proximity to the Merritt Parkway and I-95.



#### VIDAL/WETTENSTEIN, LLC





# 162 Kings Highway North, Westport, CT





### **NIDAL/WETTENSTEIN, LLC**





# 162 Kings Highway North, Westport, CT





## **VIDAL/WETTENSTEIN, LLC**