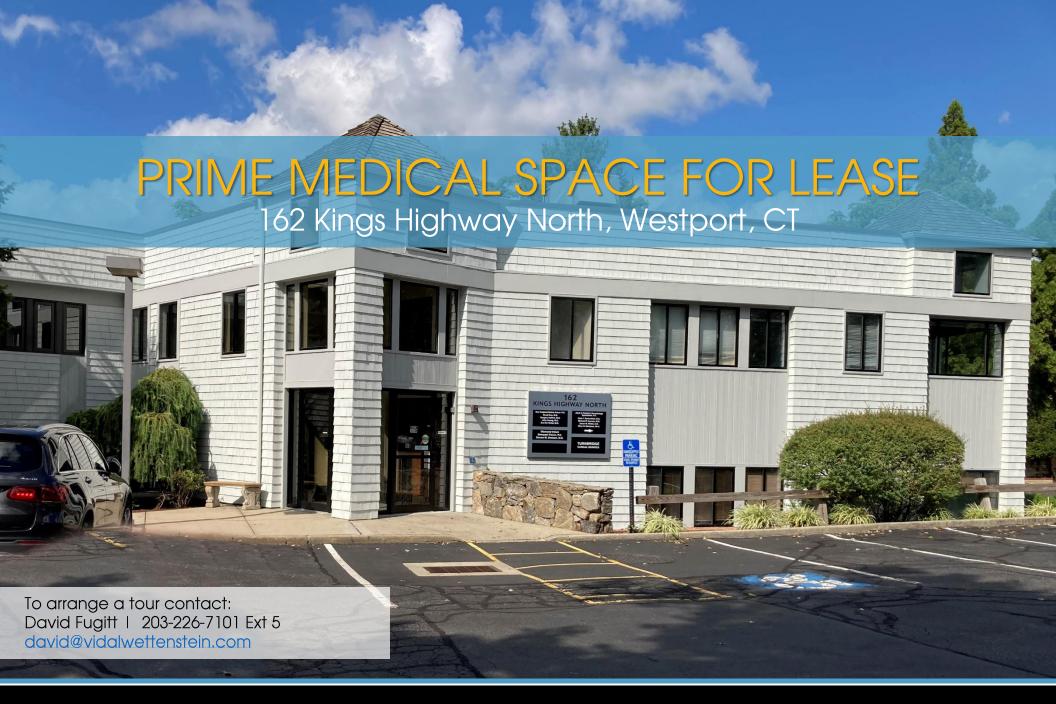

## 162 Kings Highway North, Westport, CT

# Premier Medical Space for Lease 3,000 Square Feet Available Divisible

Spectacular upscale space

Will truly impress your patients/clients

Join many established medical practices

Excellent parking

Fabulous river views

Very accessible

Well known downtown location

Lease rate: \$33.00 PSF NNN

Location:

Proximity to the Merritt Parkway and I-95.