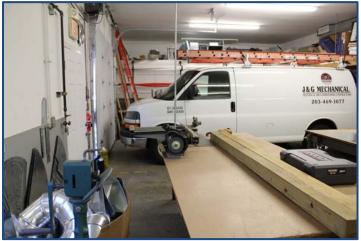

# FOR SALE

2,184± Square Feet

- > Excellent Condition
- Zoned Light Industrial
  - ➤ 12' Ceiling Height
  - > Fxit 51 or 52 of I-95

Quiet dead end road, perfect for a small building and constructions trades, landscaper or storage. Very well maintained and clean. Modifications can be done inside to fit your needs.

#### AVAILABLE FOR SALE

**Building Info:** 

Total Bldg. Sq FT:  $2.184 \pm$ Manu. SF: 1,584

Office SF: 600 LI-2 Zoning:

Year Built 2000

Taxes for 2018: \$4,716

Ceiling Height: 12'

Flood insurance: \$400 per year

Condo Fee: \$300 per month Construction/Facilities:

Type: Concrete block Roof: Asphalt shingle

Parking: On site

Heating Type: Hot air gas

AC Office: Central air

Drive in Door:

Security System: Yes **Utilities:** 

Gas: Yes

Volts: 208/230

Amps: 100

Phase: 3

Water· Public

**Public** Sewer:

**Transportation:** 1-95

For additional information please contact Silvester Garza 203- 226-7101 ext. 8 ~ Silvester@vidalwettenstein.com