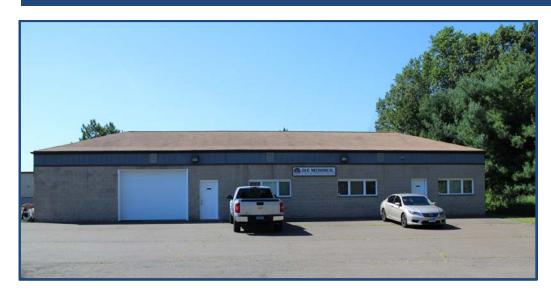

# FOR SALE

2,184± Square Feet

- > Excellent Condition
- Zoned Light Industrial
  - ➤ 12' Ceiling Height
  - > Fxit 51 or 52 of I-95

Quiet dead end road, perfect for a small building and constructions trades, landscaper or storage. Very well maintained and clean. Modifications can be done inside to fit your needs.

#### AVAILABLE FOR SALE

**Building Info:** 

Total Bldg. Sq FT:  $2.184 \pm$ Manu. SF: 1,584

Office SF: 600 LI-2 Zoning:

Year Built 2000

Taxes for 2018: \$4,716

Ceiling Height: 12'

Flood insurance: \$400 per year