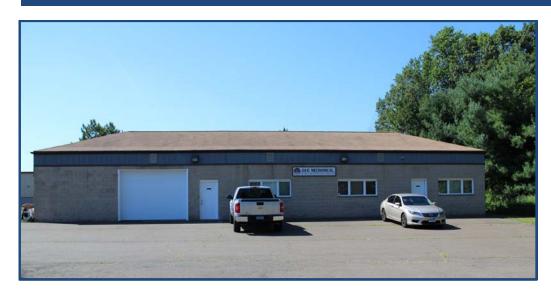

# FOR SALE

2,184± Square Feet

- > Excellent Condition
- Zoned Light Industrial
  - ➤ 12' Ceiling Height
  - > Fxit 51 or 52 of I-95

Quiet dead end road, perfect for a small building and constructions trades, landscaper or storage. Very well maintained and clean. Modifications can be done inside to fit your needs.

#### AVAILABLE FOR SALE

Concrete block

Asphalt shingle

On site

Yes

Hot air gas

**Building Info:** Total Bldg. SF:

Manu. SF:

2,184±

1,584

Office SF: 600

Zoning: LI-2 Year Built: 2000

Taxes for 2018: \$4,716

Ceiling Height: 12'

Flood insurance: \$400 per year

Condo Fee: \$300 per month

**Construction/Facilities:** 

Type:

Roof:

Parking:

Heating Type:

AC Office & Warehouse: Central air

Drive in Door:

Security System: