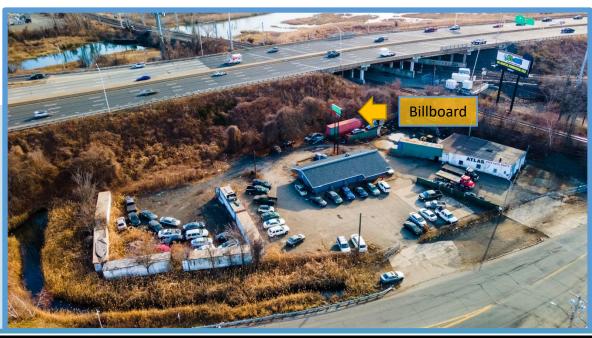

### FABULOUS OPPORTUNITY FOR REDEVLOPMENT

Total of 1.20 acre. Properties are adjacent to each other & must be sold together.

- The property owner will consider selling the business with licensing and equipment if the buyer wants it.
- 13,000-15,000 cars drive daily right off exit 8 of I-91.
- Billboard on the property
- Heavy industrial
- Parking if for roughly 80 cars (on both properties)
- No environmental reports available.

### Location:

Convenient to exit 8, I-91 Traffic count approx. 13,000-15,000 cars per day Superb visibility on Middletown Avenue