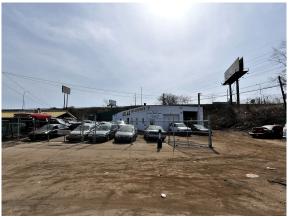

### FABULOUS OPPORTUNITY FOR REDEVLOPMENT

Total of 1.20 acre. Properties are adjacent to each other & must be sold together.

- The property owner will consider selling the business with licensing and equipment if the buyer wants it.
- 13,000-15,000 cars drive daily right off exit 8 of I-91.
- Billboard on the property
- Heavy industrial
- Parking if for roughly 80 cars (on both properties)
- No environmental reports available.

### Location:

Convenient to exit 8, I-91 Traffic count approx. 13,000-15,000 cars per day Superb visibility on Middletown Avenue