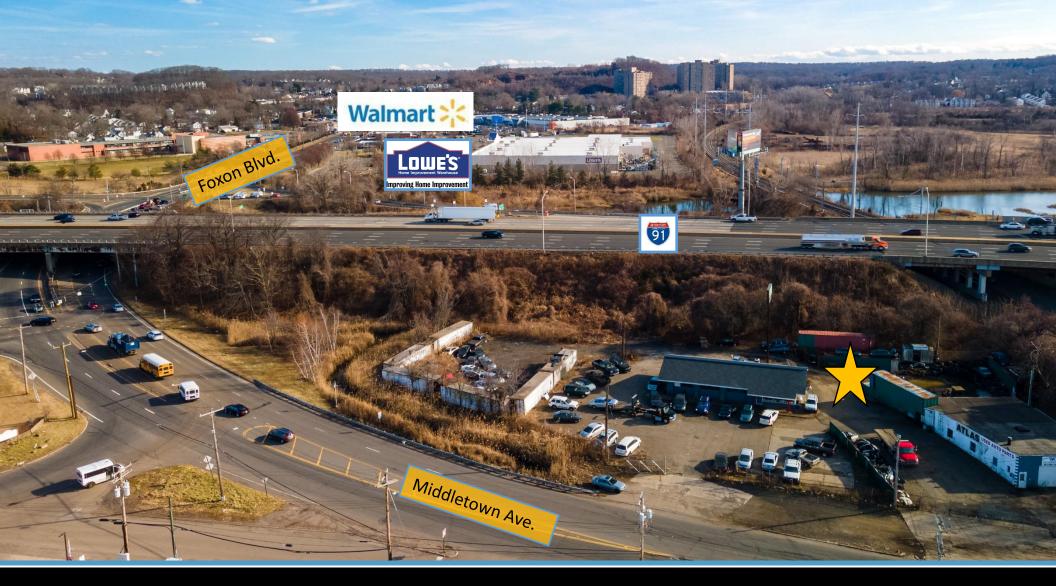

### FABULOUS OPPORTUNITY FOR REDEVLOPMENT

Total of 1.20 acre. Properties are adjacent to each other & must be sold together.

- The property owner will consider selling the business with licensing and equipment if the buyer wants it.
- 13,000-15,000 cars drive daily right off exit 8 of I-91.
- Billboard on the property
- Heavy industrial
- Parking if for roughly 80 cars (on both properties)
- No environmental reports available.

### Location:

Convenient to exit 8, I-91 Traffic count approx. 13,000-15,000 cars per day Superb visibility on Middletown Avenue