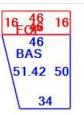

#### **Building Layout**

(ParcelSketch.ashx?pid=6006&bid=18354)

|      | Building Sub-Areas | (sq ft)       | <u>Legend</u>  |
|------|--------------------|---------------|----------------|
| Code | Description        | Gross<br>Area | Living<br>Area |
| BAS  | First Floor        | 2,000         | 2,000          |
| FOP  | Open Porch         | 736           | 0              |
|      |                    | 2,736         | 2,000          |