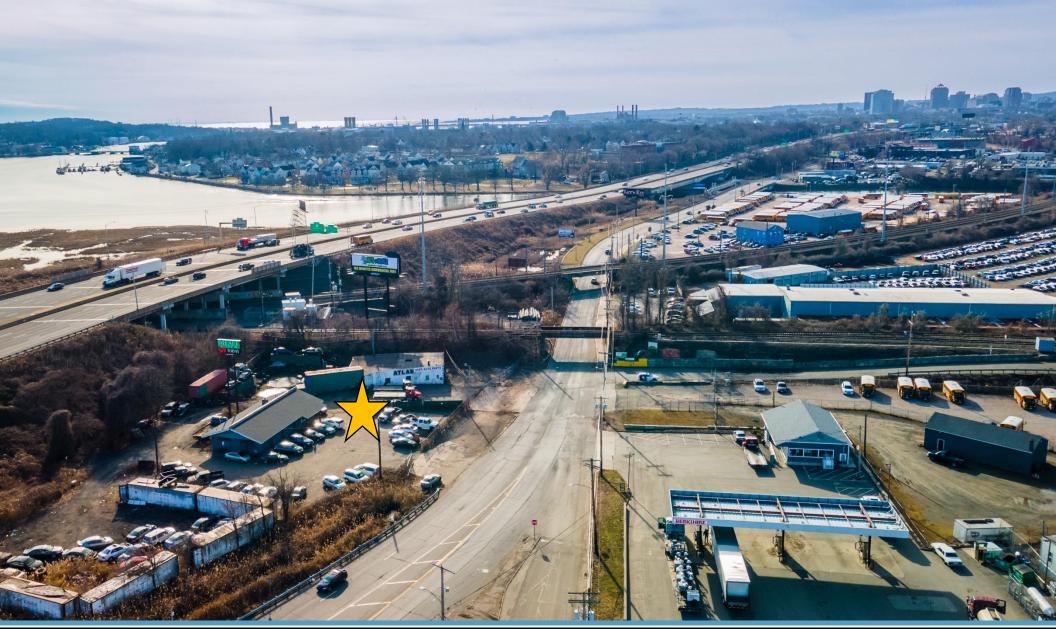

### FABULOUS OPPORTUNITY FOR REDEVLOPMENT

Total of 1.20 acre. Properties are adjacent to each other & must be sold together.

- The property owner will consider selling the business with licensing and equipment if the buyer wants it.
- 13,000-15,000 cars drive daily right off exit 8 of I-91.
- Billboard on the property
- Heavy industrial
- Parking if for roughly 80 cars (on both properties)
- No environmental reports available.

### Location:

Convenient to exit 8, I-91 Traffic count approx. 13,000-15,000 cars per day Superb visibility on Middletown Avenue