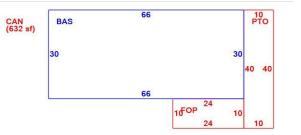

#### (ParcelSketch.ashx?pid=6004&bid=18353)

|      | <u>Legend</u> |               |                |
|------|---------------|---------------|----------------|
| Code | Description   | Gross<br>Area | Living<br>Area |
| BAS  | First Floor   | 1,980         | 1,980          |
| CAN  | Canopy        | 632           | 0              |
| FOP  | Open Porch    | 240           | 0              |
| РТО  | Patio         | 400           | 0              |
|      |               | 3,252         | 1,980          |