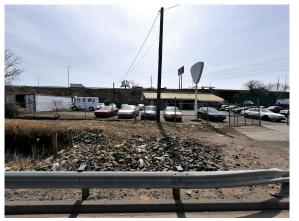

### FABULOUS OPPORTUNITY FOR REDEVLOPMENT

Total of 1.20 acre. Properties are adjacent to each other & must be sold together.

- The property owner will consider selling the business with licensing and equipment if the buyer wants it.
- 13,000-15,000 cars drive daily right off exit 8 of I-91.
- Billboard on the property
- Heavy industrial
- Parking if for roughly 80 cars (on both properties)
- No environmental reports available.

### Location:

Convenient to exit 8, I-91 Traffic count approx. 13,000-15,000 cars per day Superb visibility on Middletown Avenue