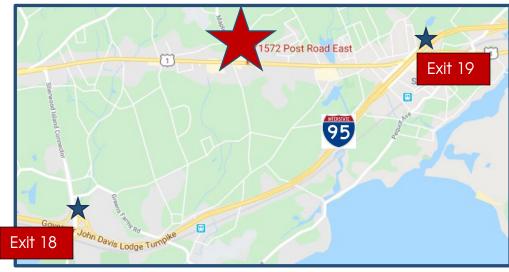

## 1572 Post Road East Westport, CT

This "boutique" retail space is conveniently located along the Post Road (Rte1) between exits 18 & 19 of I-95.

Asking Rental: \$40 NNN (\$7)