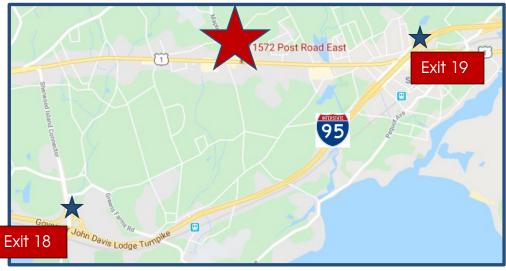

## 1572 Post Road East Westport, CT 1,138 SF

This "boutique" retail space is conveniently located along the Post Road (Rte1) between exits 18 & 19 of I-95.

Asking Rental: \$40 NNN (\$7)