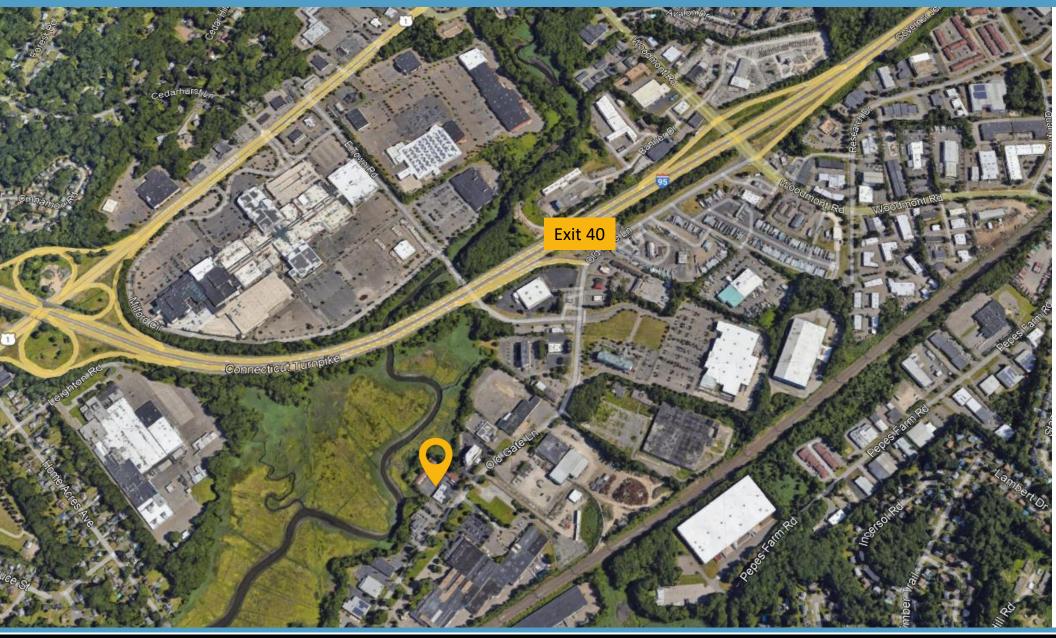

## **VIDAL/WETTENSTEIN, LLC**







## 152-164 Old Gate Lane, Milford, CT

### Excellent Milford Location, One Mile from Exit 40 of I-95

#### **PROPERTY DETAILS**

Space: 2,934± SF

Land Area: 3.33 acre

Zoning: ICD

Parking: In common

Clear Height: 10' 4" clear

Loading: each unit has drive-in door

Gas: yes

Electrical: 200 amp per unit, 3 phase

Water/ Sewer: City

Separately metered utilities

Lease Price: \$12.50 gross + utilities

Total Square Feet: 2,934± SF

Unit K: 672 SF Unit J: 1,111 SF, Units K & J combined for 1,783 SF, 672 SF of which is office/showroom.

Unit G: 1,151± SF





### **VIDAL/WETTENSTEIN, LLC**





# 152-164 Old Gate Lane, Milford, CT





## **VIDAL/WETTENSTEIN, LLC**