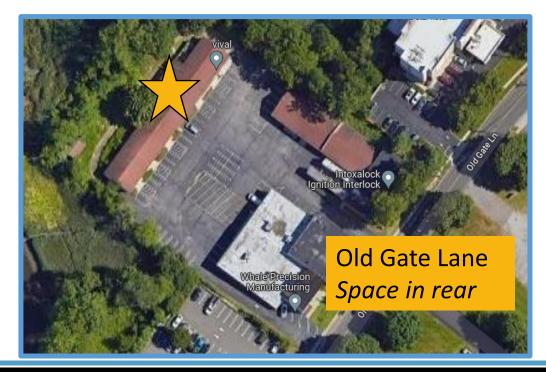

## 152-164 Old Gate Lane, Milford, CT

#### **PROPERTY DETAILS**

Space: 2,934± SF

Land Area: 3.33 acre

Zoning: ICD

Parking: In common

Clear Height: 10' 4" clear

Loading: each unit has drive-in door

Gas: yes