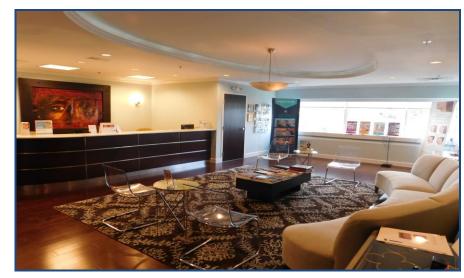

# RIVERVIEW EAST Medical Professional Units for Sale

1,245 – 3,298± Sq. Ft. Units

- > Beautifully renovated atrium lobby
- One of Fairfield counties premier medical buildings
- Abundant on-site parking
- > Excellent location for professional /medical use

#### **BUILDING AMENTITIES:**

Full service including concierge services and dedicated patient drop-off. There are four Hospital Bed Elevators. Building has front desk security coverage during working hours, after hours the building can be accessed with a valid key code on certain doors. All of the doors and stairwells have CCTV (video surveillance).