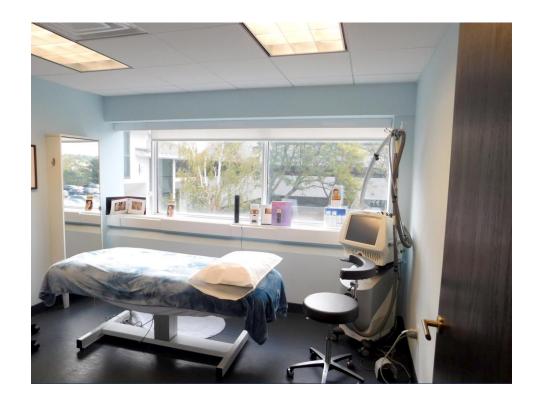

# RIVERVIEW EAST Medical Professional Units for Sale

1,245 – 3,298± Sq. Ft. Units

- > Beautifully renovated atrium lobby
- One of Fairfield counties premier medical buildings
- Abundant on-site parking
- > Excellent location for professional /medical use