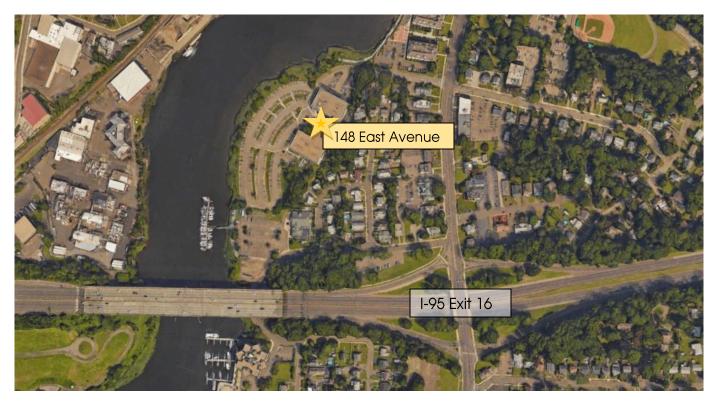

#### LOCATION OVERVIEW

Highway: Convenient location off of I-95 exit 16 and close to Merritt Parkway.

Train Station: Two minutes from East Norwalk station and eight minutes from South Norwalk train station.

Hospitals: Five minutes to Norwalk Hospital, 20 minutes to Bridgeport Hospital & within 30 minutes to Stamford Hospital, as well as many other medical services in Fairfield County.

All information from sources deemed reliable and is submitted subject to errors omissions, change of price, rental, and property sale and withdrawal notice.