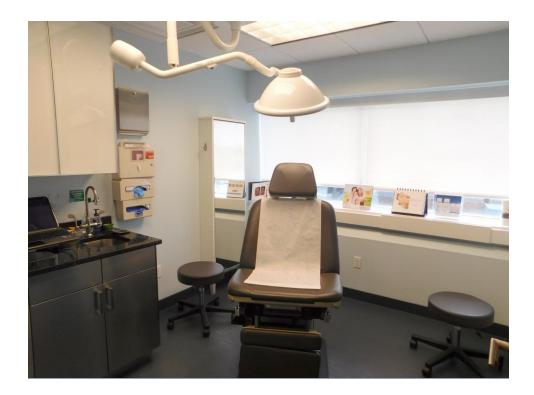

# RIVERVIEW EAST Medical Professional Units for Sale

1,245 – 3,298± Sq. Ft. Units

- > Beautifully renovated atrium lobby
- One of Fairfield counties premier medical buildings
- Abundant on-site parking
- > Excellent location for professional /medical use