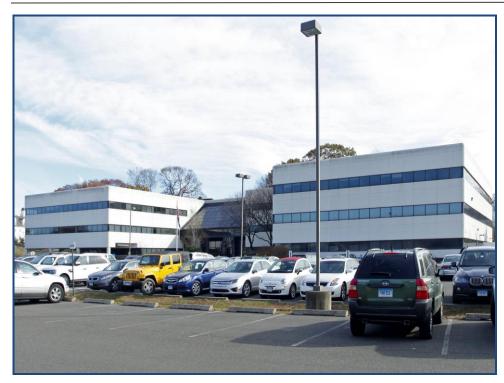

# RIVERVIEW EAST Medical Professional Units for Sale

1,245 – 3,298± Sq. Ft. Units

- > Beautifully renovated atrium lobby
- One of Fairfield counties premier medical buildings
- Abundant on-site parking
- > Excellent location for professional /medical use

#### **BUILDING AMENTITIES:**

Full service including concierge services and dedicated patient drop-off. There are four Hospital Bed Elevators. Building has front desk security coverage during working hours, after hours the building can be accessed with a valid key code on certain doors. All of the doors and stairwells have CCTV (video surveillance).