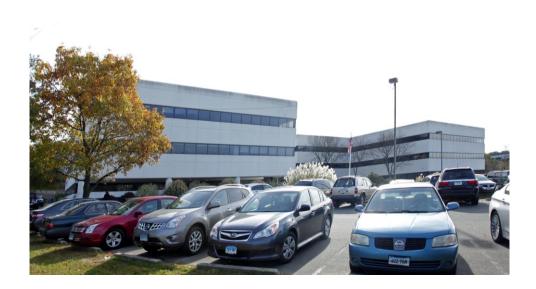

# RIVERVIEW EAST Medical Professional Units for Sale

1,245 – 3,298± Sq. Ft. Units

- > Beautifully renovated atrium lobby
- One of Fairfield counties premier medical buildings
- Abundant on-site parking
- > Excellent location for professional /medical use

Sale Price: \$820,000 for entire unit of 3,298± sq. ft \$225,000 for unit of 1,245± sq. ft.

All information from sources deemed reliable and is submitted subject to errors, omissions, change of price, rental, and property sale and withdrawal notice.