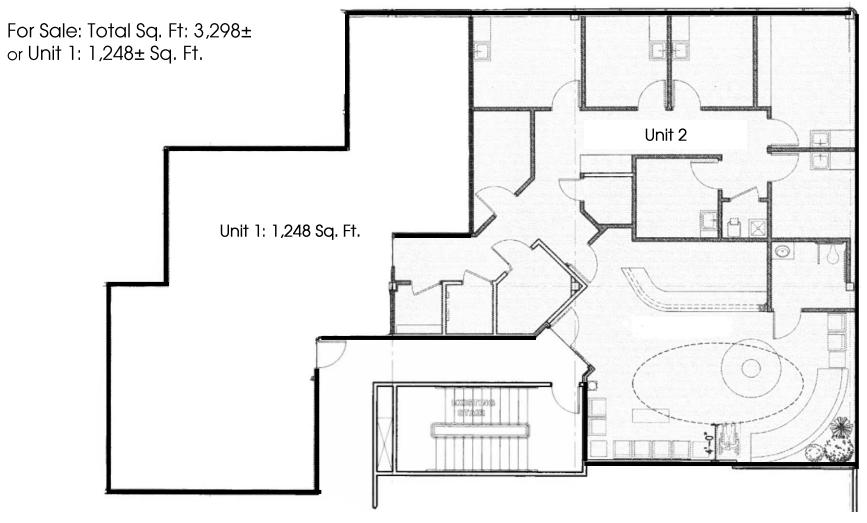

# RIVERVIEW EAST Medical Professional Units for Sale

1,245 – 3,298± Sq. Ft. Units

- > Beautifully renovated atrium lobby
- One of Fairfield counties premier medical buildings
- Abundant on-site parking
- > Excellent location for professional /medical use

Sale Price: \$820,000 for entire unit of 3,298± sq. ft \$225,000 for unit of 1,245± sq. ft.

All information from sources deemed reliable and is submitted subject to errors, omissions, change of price, rental, and property sale and withdrawal notice.