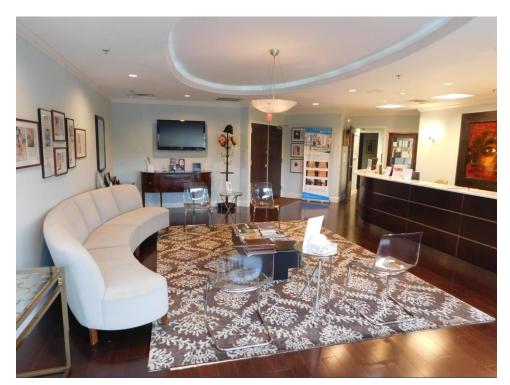

# RIVERVIEW EAST Medical Professional Units for Sale

1,245 – 3,298± Sq. Ft. Units

- > Beautifully renovated atrium lobby
- One of Fairfield counties premier medical buildings
- Abundant on-site parking
- > Excellent location for professional /medical use

#### **BUILDING AMENTITIES:**

Full service including concierge services and dedicated patient drop-off. There are four Hospital Bed Elevators. Building has front desk security coverage during working hours, after hours the building can be accessed with a valid key code on certain doors. All of the doors and stairwells have CCTV (video surveillance).