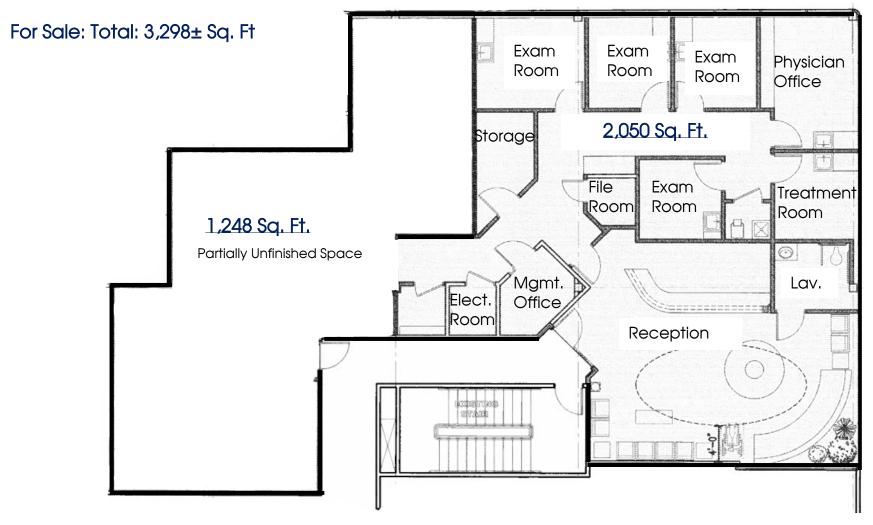

#### Class A Medical Professional Suite for Sale

Sale Price: \$590,000 3,298± sq. ft.

To Arrange a Tour Contact: Randy Vidal

203.226.7101 ext. 3, randy@vidalwettenstein.com

David Fugitt, SIOR 203,226-7101 ext. 5, david@vidalwettenstein.com