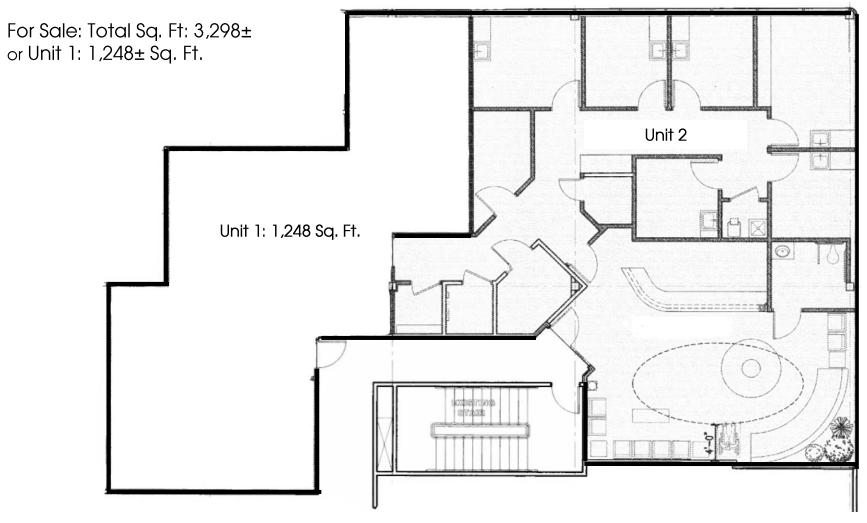

# RIVERVIEW EAST Medical Professional Units for Sale

1,245 – 3,298± Sq. Ft. Units

- > Beautifully renovated atrium lobby
- One of Fairfield counties premier medical buildings
- Abundant on-site parking
- > Excellent location for professional /medical use

**Sale Price**: \$745,000 for entire unit of 3,298± sq. ft \$150,000 for unit of 1,245± sq. ft.

All information from sources deemed reliable and is submitted subject to errors, omissions, change of price, rental, and property sale and withdrawal notice.