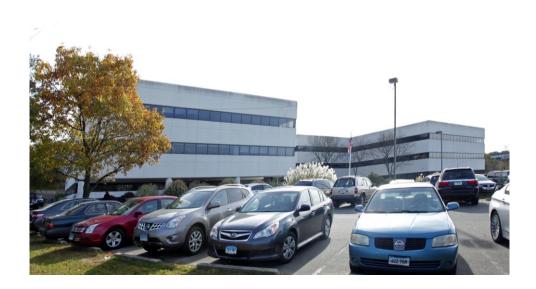

# RIVERVIEW EAST Medical Professional Units for Sale

1,245 – 3,298± Sq. Ft. Units

- > Beautifully renovated atrium lobby
- One of Fairfield counties premier medical buildings
- Abundant on-site parking
- > Excellent location for professional /medical use

#### **BUILDING AMENITIES:**

Full service including concierge services and dedicated patient drop-off. There are four Hospital Bed Elevators. Building has front desk security coverage during working hours, after hours the building can be accessed with a valid key code on certain doors. All of the doors and stairwells have CCTV (video surveillance).

#### LOCATION OVERVIEW

Highway: Convenient location off of I-95 exit 16 and close to Merritt Parkway.

Train Station: Two minutes from East Norwalk station and eight minutes from South Norwalk train station.

Hospitals: Five minutes to Norwalk Hospital, 20 minutes to Bridgeport Hospital & within 30 minutes to Stamford Hospital, as well as many other medical services in Fairfield County.

All information from sources deemed reliable and is submitted subject to errors omissions, change of price, rental, and property sale and withdrawal notice.