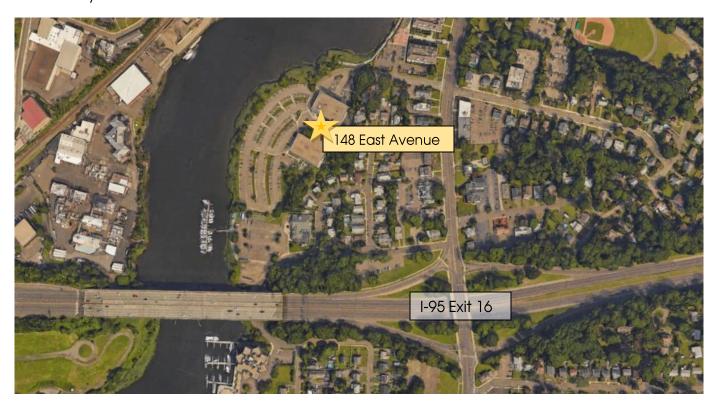

#### LOCATION OVERVIEW

Highway: Convenient location off of I-95 exit 16 and close to Merritt Parkway.

Train Station: Two minutes from East Norwalk station and eight minutes from South Norwalk train station.

Hospitals: Five minutes to Norwalk Hospital, 20 minutes to Bridgeport Hospital & within 30 minutes to Stamford Hospital, as well as many other medical services in Fairfield County.

All information from sources deemed reliable and is submitted subject to errors omissions, change of price, rental, and property sale and withdrawal notice.