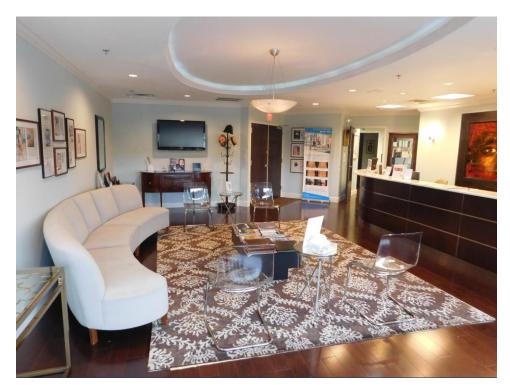

# RIVERVIEW EAST Medical Professional Units for Sale

1,245 – 3,298± Sq. Ft. Units

- > Beautifully renovated atrium lobby
- One of Fairfield counties premier medical buildings
- Abundant on-site parking
- > Excellent location for professional /medical use

#### **BUILDING AMENITIES:**

Full service including concierge services and dedicated patient drop-off. There are four Hospital Bed Elevators. Building has front desk security coverage during working hours, after hours the building can be accessed with a valid key code on certain doors. All of the doors and stairwells have CCTV (video surveillance).