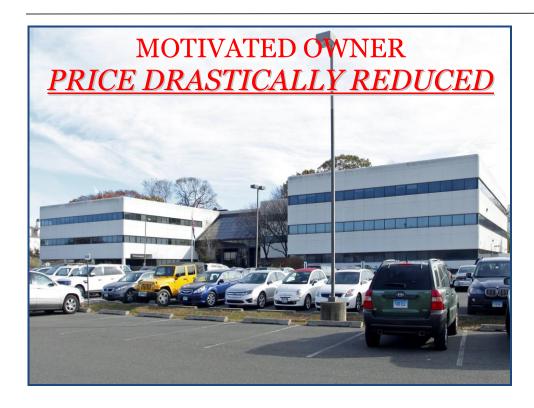

# RIVERVIEW EAST Medical Professional Units for Sale

1,245 – 3,298± Sq. Ft. Units

- > Beautifully renovated atrium lobby
- One of Fairfield counties premier medical buildings
- Abundant on-site parking
- > Excellent location for professional /medical use

**Sale Price**: \$745,000 for entire unit of 3,298± sq. ft \$150,000 for unit of 1,245± sq. ft.

All information from sources deemed reliable and is submitted subject to errors, omissions, change of price, rental, and property sale and withdrawal notice.