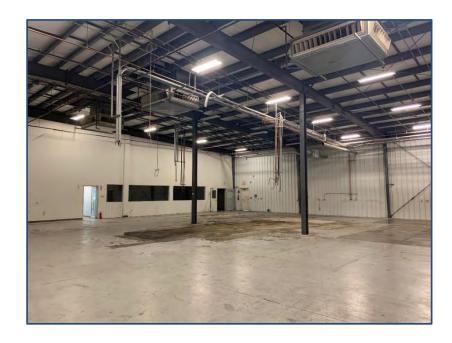

# INDUSTRIAL BUILING FOR LEASE

140 Corporate Drive, Trumbull, CT













#### **Location:**

1.1 Miles to Route 25 Connector to I-95

#### PROPERTY DETAILS

Building Area: 18,680± SF

Land Area: 2.9 acre

Zoning: IL2

Parking: 39± spaces

Office: 6,379±SF

Clear height: 17' 6" - 21"6"

Loading: 2 docks

Heating: Gas fire forced hot air

Gas: Yes

Water/ Sewer: City

Taxes: \$2.55/SF (2018)

Lease Rate: \$9,50 NNN







#### Production/Warehouse Areas



#### **ADDITIONAL PROPERTY DETAILS**

Sprinkler: Yes wet

Air Conditioning: Central air, new 2012

Kitchen: yes

Electrical: 1600 Amps, 480/277, 3 Phase









#### Office Areas























#### Floor Plan









#### Site Plan









#### **Demographics**





| ■3 mile  | ■5 mile | ■ 10 mile |
|----------|---------|-----------|
| 5 111110 |         | 10 111111 |

| Radius                  | 3 mile    | 5 mile    | 10 mile  |
|-------------------------|-----------|-----------|----------|
|                         |           |           |          |
| 2021 Population         | 28,377    | 77,269    | 455,965  |
|                         |           |           |          |
| 2021 Households         | 9,761     | 26,771    | 165,492  |
|                         |           |           |          |
| Median Household Income | \$131,018 | \$123,760 | \$82,075 |









#### Location Map