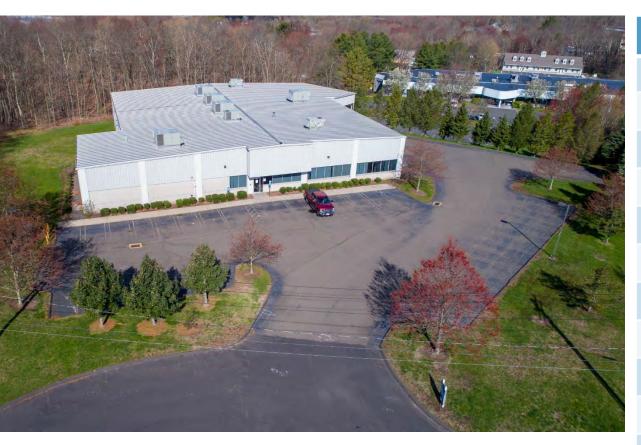

# INDUSTRIAL BUILING FOR LEASE

140 Corporate Drive, Trumbull, CT













#### **Location:**

1.1 Miles to Route 25 Connector to I-95

#### PROPERTY DETAILS

Building Area: 18,680± SF

Land Area: 2.9 acre

Zoning: IL2

Parking: 39± spaces

Office: 6,379±SF

Clear height: 17' 6" - 21"6"

Loading: 2 docks

Heating: Gas fire forced hot air

Gas: Yes

Water/ Sewer: City

Taxes: \$2.55/SF (2018)

Lease Rate: \$9,50 NNN







#### Production/Warehouse Areas



#### **ADDITIONAL PROPERTY DETAILS**

Sprinkler: Yes wet

Air Conditioning: Central air, new 2012

Kitchen: yes

Electrical: 1600 Amps, 480/277, 3 Phase









#### Office Areas























#### Floor Plan









#### Site Plan









#### **Demographics**





| ■3 mile  | ■5 mile | ■ 10 mile |
|----------|---------|-----------|
| 5 111110 |         | 10 111111 |

| Radius                  |