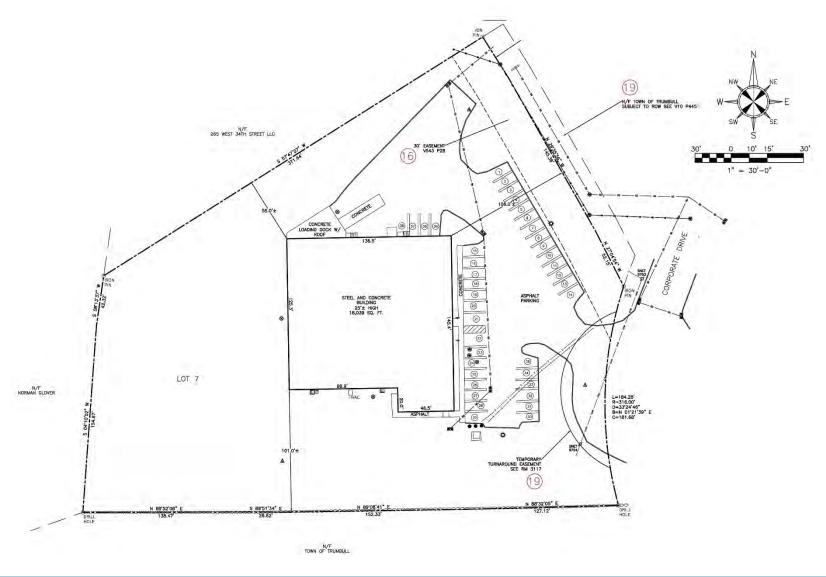

# INDUSTRIAL BUILING FOR LEASE

140 Corporate Drive, Trumbull, CT













#### **Location:**

1.1 Miles to Route 25 Connector to I-95

#### PROPERTY DETAILS

Building Area: 18,680± SF

Land Area: 2.9 acre

Zoning: IL2

Parking: 39± spaces

Office: 6,379±SF

Clear height: 17' 6" - 21"6"

Loading: 2 docks

Heating: Gas fire forced hot air

Gas: Yes

Water/ Sewer: City

Taxes: \$2.55/SF (2018)

Lease Rate: \$9,50 NNN







#### Production/Warehouse Areas



#### **ADDITIONAL PROPERTY DETAILS**

Sprinkler: Yes wet

Air Conditioning: Central air, new 2012

Kitchen: yes

Electrical: 1600 Amps, 480/277, 3 Phase









#### Office Areas























#### Floor Plan









#### Site Plan









#### **Demographics**





| ■3 mile  | ■5 mile | ■ 10 mile |
|----------|---------|-----------|
| 5 111110 |         | 10 111111 |

| Radius                  | 3 mile    | 5 mile    | 10 mile  |
|-------------------------|-----------|-----------|----------|
|                         |           |           |          |
| 2021 Population         | 28,377    | 77,269    | 455,965  |
|                         |           |           |          |
| 2021 Households         | 9,761     | 26,771    | 165,492  |
|                         |           |           |          |
| Median Household Income | \$131,018 | \$123,760 | \$82,075 |









#### Location Map