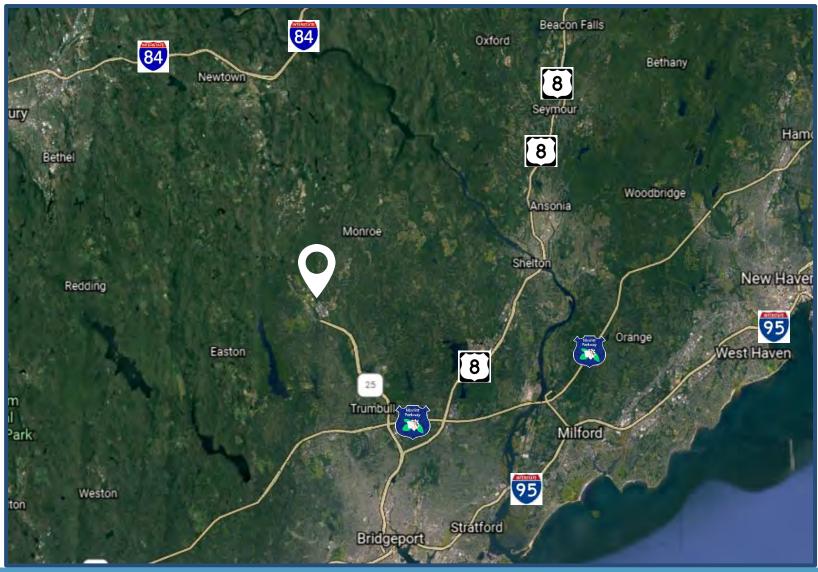

trical: 1600 Amps, 480/277, 3 Phase









#### Office Areas























#### Floor Plan









#### Site Plan









#### **Demographics**





| ■3 mile  | ■5 mile | ■ 10 mile |
|----------|---------|-----------|
| 5 111110 |         | 10 111111 |

| Radius                  | 3 mile    | 5 mile    | 10 mile  |
|-------------------------|-----------|-----------|----------|
|                         |           |           |          |
| 2021 Population         | 28,377    | 77,269    | 455,965  |
|                         |           |           |          |
| 2021 Households         | 9,761     | 26,771    | 165,492  |
|                         |           |           |          |
| Median Household Income | \$131,018 | \$123,760 | \$82,075 |









#### Location Map