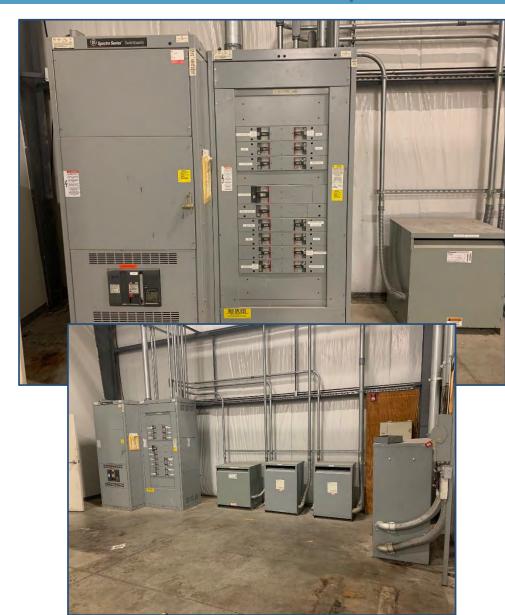

#### **ADDITIONAL PROPERTY DETAILS**

Sprinkler: Yes wet

Air Conditioning: Central air, new 2012

Kitchen: yes

Electrical: 1600 Amps, 480/277, 3 Phase