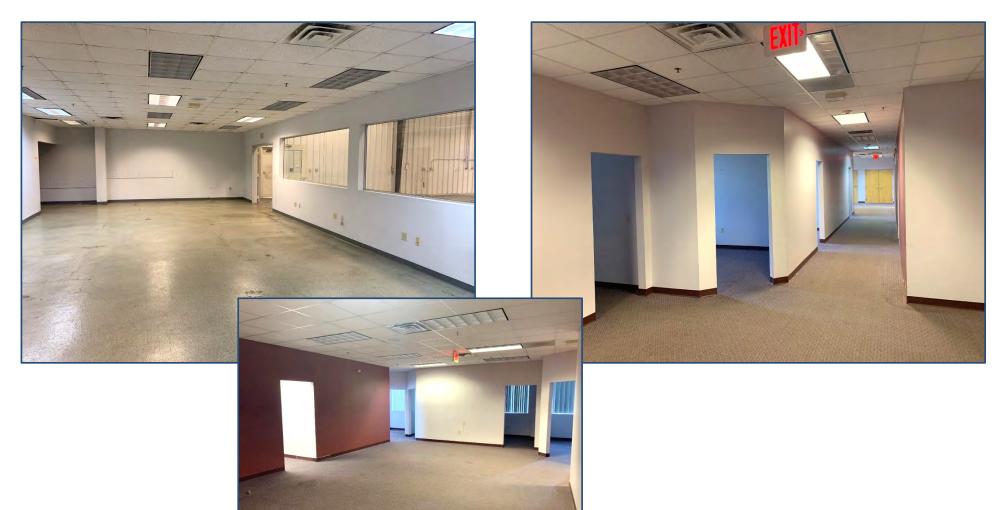

# INDUSTRIAL BUILING FOR LEASE

140 Corporate Drive, Trumbull, CT













#### **Location:**

1.1 Miles to Route 25 Connector to I-95

#### PROPERTY DETAILS

Building Area: 18,680± SF

Land Area: 2.9 acre

Zoning: IL2

Parking: 39± spaces

Office: 6,379±SF

Clear height: 17' 6" - 21"6"

Loading: 2 docks

Heating: Gas fire forced hot air

Gas: Yes

Water/ Sewer: City

Taxes: \$2.55/SF (2018)

Lease Rate: \$9,50 NNN







#### Production/Warehouse Areas



#### **ADDITIONAL PROPERTY DETAILS**

Sprinkler: Yes wet

Air Conditioning: Central air, new 2012

Kitchen: yes

Electrical: 1600 Amps, 480/277, 3 Phase









#### Office Areas























#### Floor Plan









#### Site Plan









#### **Demographics**





| ■3 mile  | ■5 mile | ■ 10 mile |
|----------|---------|-----------|
| 5 111110 |         | 10 111111 |

| Radius                  | 3 mile    | 5 mile    | 10 mile  |
|-------------------------|-----------|-----------|----------|
|                         |           |           |          |
| 2021 Population         | 28,377    | 77,269    | 455,965  |
|                         |           |           |          |
| 2021 Households         | 9,761     | 26,771    | 165,492  |
|                         |           |           |          |
| Median Household Income | \$131,018 | \$123,760 | \$82,075 |









#### Location Map