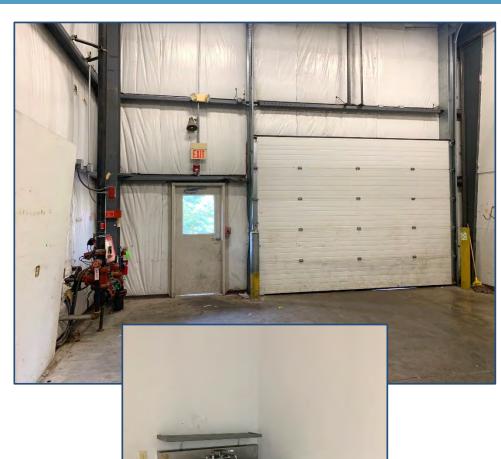

# INDUSTRIAL BUILING FOR LEASE

140 Corporate Drive, Trumbull, CT













#### **Location:**

1.1 Miles to Route 25 Connector to I-95

#### PROPERTY DETAILS

Building Area: 18,680± SF

Land Area: 2.9 acre

Zoning: IL2

Parking: 39± spaces

Office: 6,379±SF

Clear height: 17' 6" - 21"6"

Loading: 2 docks

Heating: Gas fire forced hot air

Gas: Yes

Water/ Sewer: City

Taxes: \$2.55/SF (2018)

Lease Rate: \$9,50 NNN







#### Production/Warehouse Areas



#### **ADDITIONAL PROPERTY DETAILS**

Sprinkler: Yes wet

Air Conditioning: Central air, new 2012

Kitchen: yes

Electrical: 1600 Amps, 480/277, 3 Phase









#### Office Areas























#### Floor Plan









#### Site Plan









#### **Demographics**





| ■3 mile  | ■5 mile | ■ 10 mile |
|----------|---------|-----------|
| 5 111110 |         | 10 111111 |

| Radius                  | 3 mile    | 5 mile    | 10 mile  |
|-------------------------|-----------|-----------|----------|
|                         |           |           |          |
| 2021 Population         | 28,377    | 77,269    | 455,965  |
|                         |           |           |          |
| 2021 Households         | 9,761     | 26,771    | 165,492  |
|                         |           |           |          |
| Median Household Income | \$131,018 | \$123,760 | \$82,075 |









#### Location Map