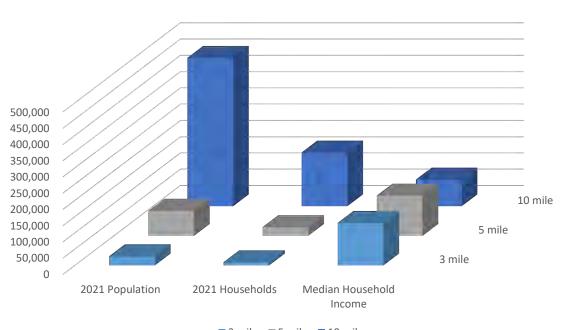

#### **Demographics**

| ■3 mile  | ■5 mile | ■ 10 mile |
|----------|---------|-----------|
| 5 111110 |         | 10 111111 |

| Radius                  | 3 mile    | 5 mile    | 10 mile  |
|-------------------------|-----------|-----------|----------|
|                         |           |           |          |
| 2021 Population         | 28,377    | 77,269    | 455,965  |
|                         |           |           |          |
| 2021 Households         | 9,761     | 26,771    | 165,492  |
|                         |           |           |          |
| Median Household Income | \$131,018 | \$123,760 | \$82,075 |