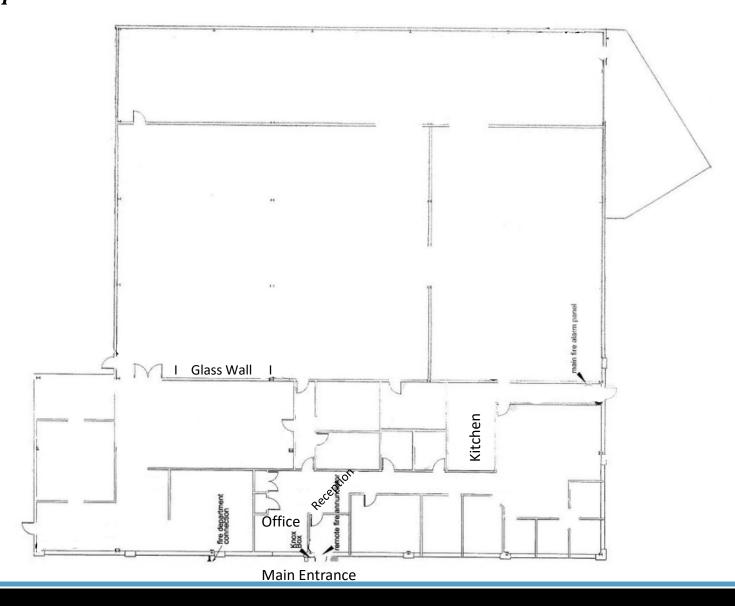

# INDUSTRIAL BUILING FOR LEASE

140 Corporate Drive, Trumbull, CT













#### **Location:**

1.1 Miles to Route 25 Connector to I-95

#### PROPERTY DETAILS

Building Area: 18,680± SF

Land Area: 2.9 acre

Zoning: IL2

Parking: 39± spaces

Office: 6,379±SF

Clear height: 17' 6" - 21"6"

Loading: 2 docks

Heating: Gas fire forced hot air

Gas: Yes

Water/ Sewer: City

Taxes: \$2.55/SF (2018)

Lease Rate: \$9,50 NNN







#### Production/Warehouse Areas



#### **ADDITIONAL PROPERTY DETAILS**

Sprinkler: Yes wet

Air Conditioning: Central air, new 2012

Kitchen: yes

Electrical: 1600 Amps, 480/277, 3 Phase









#### Office Areas























#### Floor Plan









#### Site Plan









#### **Demographics**





| ■3 mile  | ■5 mile | ■ 10 mile |
|----------|---------|-----------|
| 5 111110 |         | 10 111111 |

| Radius                  | 3 mile    | 5 mile    | 10 mile  |
|-------------------------|-----------|-----------|----------|
|                         |           |           |          |
| 2021 Population         | 28,377    | 77,269    | 455,965  |
|                         |           |           |          |
| 2021 Households         | 9,761     | 26,771    | 165,492  |
|                         |           |           |          |
| Median Household Income | \$131,018 | \$123,760 | \$82,075 |









#### Location Map