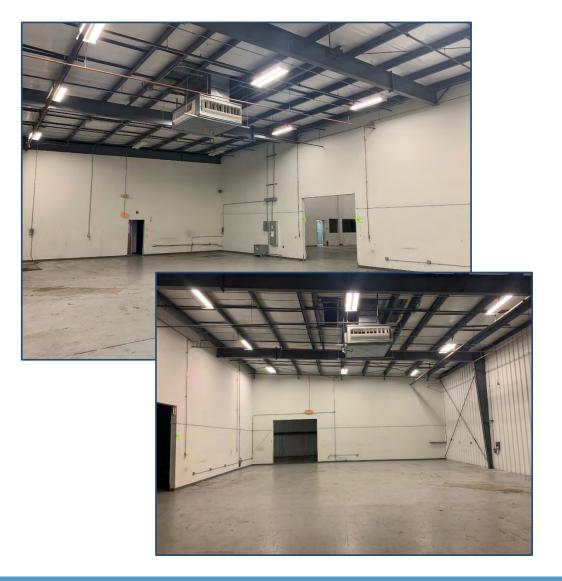

# INDUSTRIAL BUILING FOR LEASE

140 Corporate Drive, Trumbull, CT













#### **Location:**

1.1 Miles to Route 25 Connector to I-95

#### PROPERTY DETAILS

Building Area: 18,680± SF

Land Area: 2.9 acre

Zoning: IL2

Parking: 39± spaces

Office: 6,379±SF

Clear height: 17' 6" - 21"6"

Loading: 2 docks

Heating: Gas fire forced hot air

Gas: Yes

Water/ Sewer: City

Taxes: \$2.55/SF (2018)

Lease Rate: \$9,50 NNN







#### Production/Warehouse Areas



#### **ADDITIONAL PROPERTY DETAILS**

Sprinkler: Yes wet

Air Conditioning: Central air, new 2012

Kitchen: yes

Electrical: 1600 Amps, 480/277, 3 Phase









#### Office Areas























#### Floor Plan









#### Site Plan









#### **Demographics**





| ■3 mile  | ■5 mile | ■ 10 mile |
|----------|---------|-----------|
| 5 111110 |         | 10 111111 |

| Radius                  | 3 mile    | 5 mile    | 10 mile  |
|-------------------------|-----------|-----------|----------|
|                         |           |           |          |
| 2021 Population         | 28,377    | 77,269    | 455,965  |
|                         |           |           |          |
| 2021 Households         | 9,761     | 26,771    | 165,492  |
|                         |