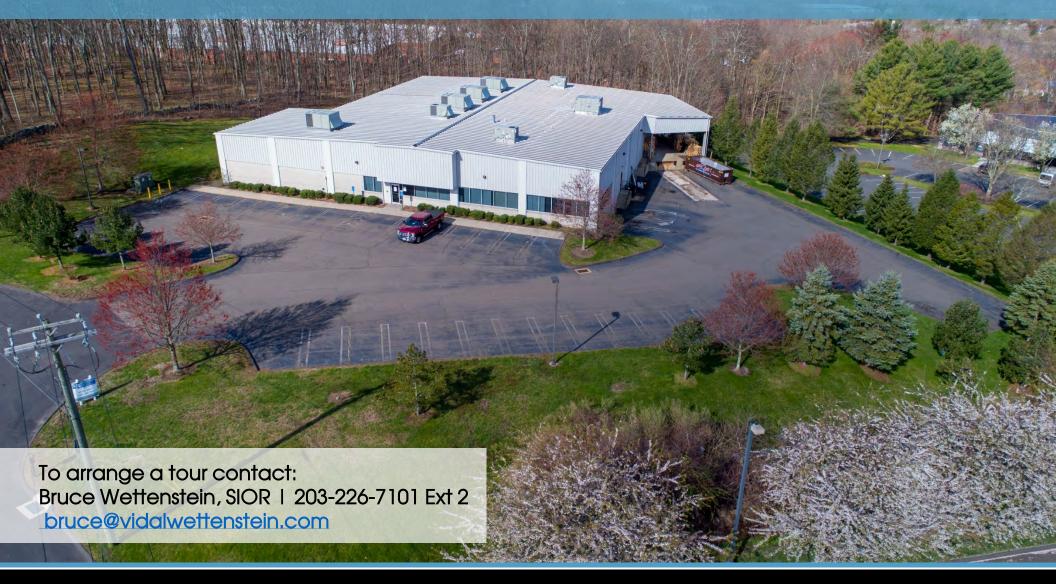

# INDUSTRIAL BUILING FOR LEASE

140 Corporate Drive, Trumbull, CT

#### PROPERTY DETAILS

Building Area: 18,680± SF

Land Area: 2.9 acre

Zoning: IL2

Parking: 39± spaces

Office: 6,379±SF

Clear height: 17' 6" - 21"6"

Loading: 2 docks

Heating: Gas fire forced hot air

Gas: Yes

Water/ Sewer: City

Taxes: \$2.55/SF (2018)

Lease Rate: \$9,50 NNN