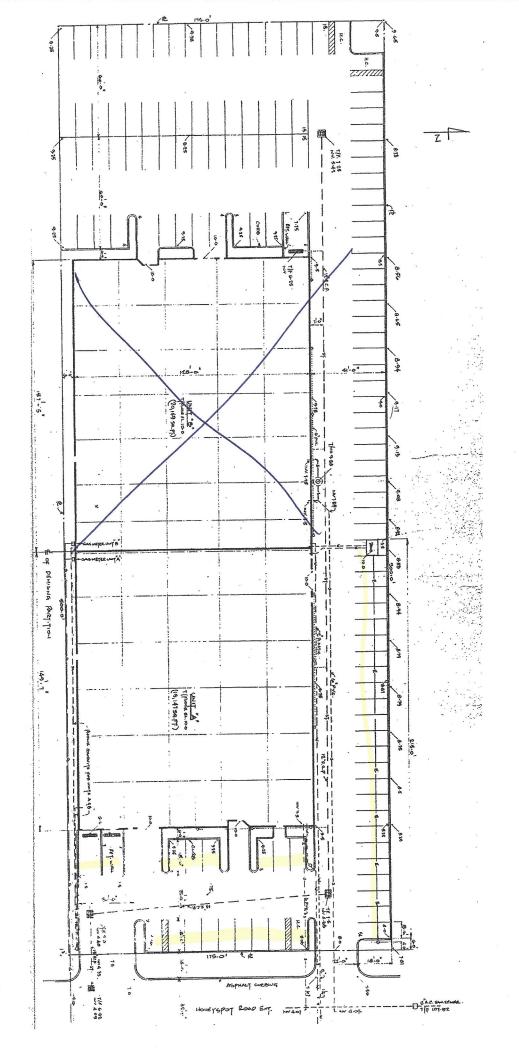

## 19,200 TOTAL SQ FT

3,000± SF offices & 16,200± SF warehouse /production space

Electric: 400 Amps, 220 Volts, 3 Phases

**Heat:** Gas forced air

Parking: 35± spaces

Clear Height: 18' - 22'

Loading: Two 8'x8' loading docks, two 12'x14' drive-in doors

Highway Access: 1-95 Exit 30

Lease Price: \$6.50 Net until 12/31/20 with 5 year option to renew

**Comments:** Hard to find quality warehouse with office space.

For Further Information, Contact Bruce Wettenstein, SIOR, 203-226-7101 Ext 2— Bruce@VidalWettenstein.com