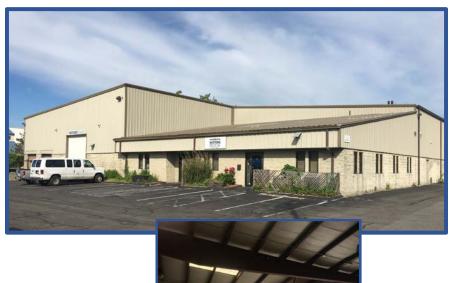

## Unit A 1400 Honeyspot Rd Ext, Stratford Connecticut

## **AVAILABLE FOR SUBLEASE**

## 19,200 TOTAL SQ FT

3,000± SF offices & 16,200± SF warehouse /production space

Electric: 400 Amps, 220 Volts, 3 Phases

**Heat:** Gas forced air

Parking: 35± spaces

Clear Height: 18' - 22'

Loading: Two 8'x8' loading docks, two 12'x14' drive-in doors

Highway Access: 1-95 Exit 30

Lease Price: \$6.50 Net until 12/31/20 with 5 year option to renew

**Comments:** Hard to find quality warehouse with office space.

For Further Information, Contact Bruce Wettenstein, SIOR, 203-226-7101 Ext 2— Bruce@VidalWettenstein.com