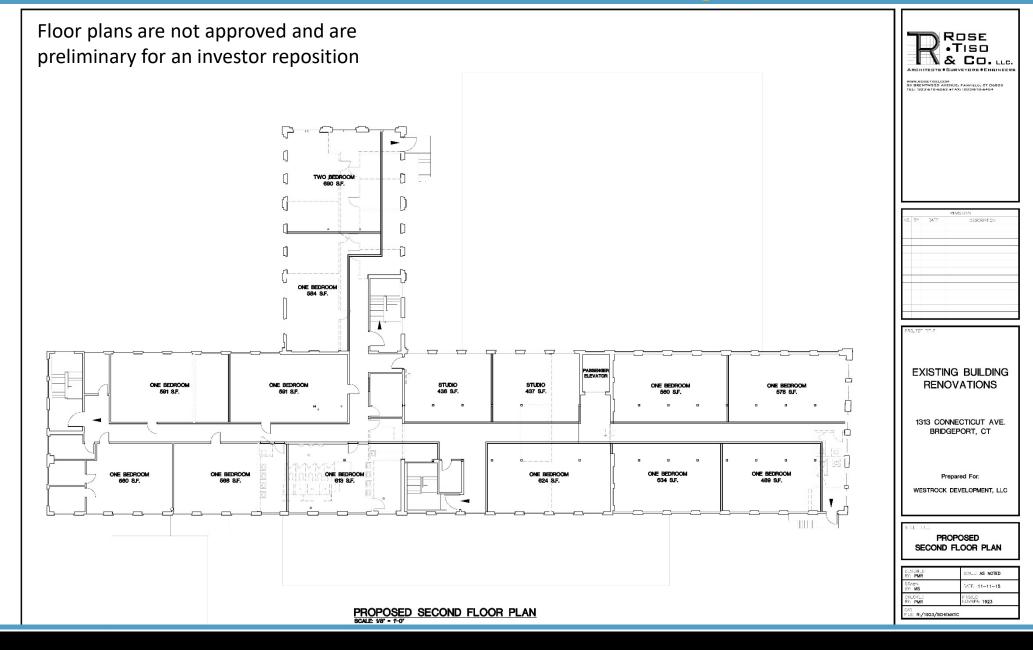

#### **Building Highlights**

Building Area: 44,173± SF

Land Area: 2.42 acre

Property Type: Industrial

Ceiling Height: 12'

Loading Docks: 2 docks

Floors: two-story building

Sprinklers: yes

Elevator: yes

Electric: separately metered for all tenants

Opportunity zone

91% occupied: 23 units; 21 units leased

Sale Price: \$2,050,000.

- Reposition the property to apartments or keep existing cash flow
- Confidentiality Agreement to view Financials