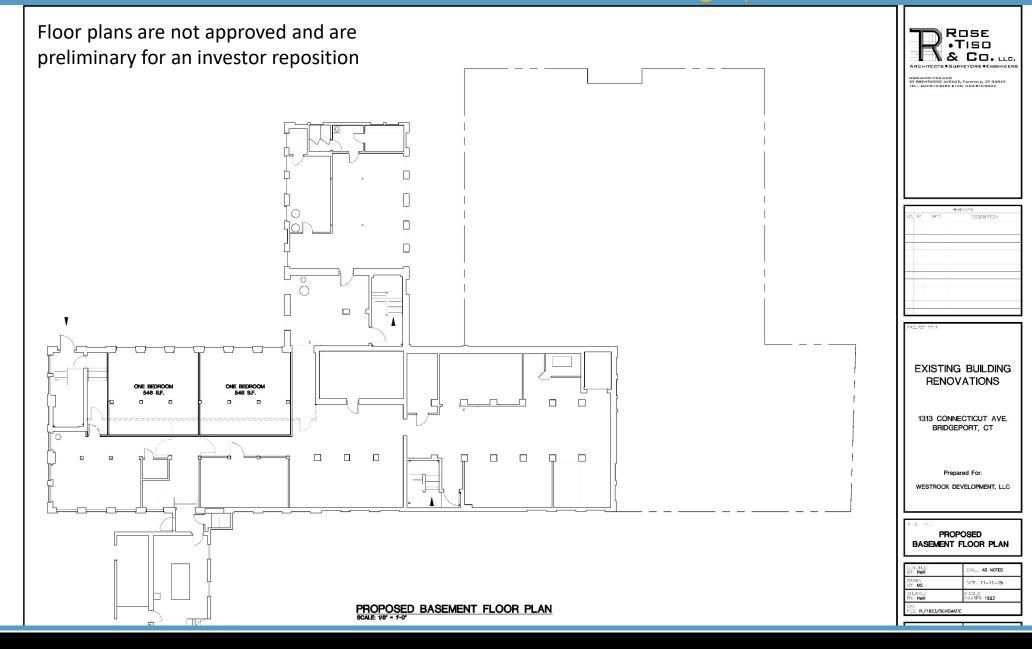

Elevator: yes

Electric: separately metered for all tenants

Opportunity zone

91% occupied: 23 units; 21 units leased

Sale Price: \$2,050,000.

- Reposition the property to apartments or keep existing cash flow
- Confidentiality Agreement to view Financials