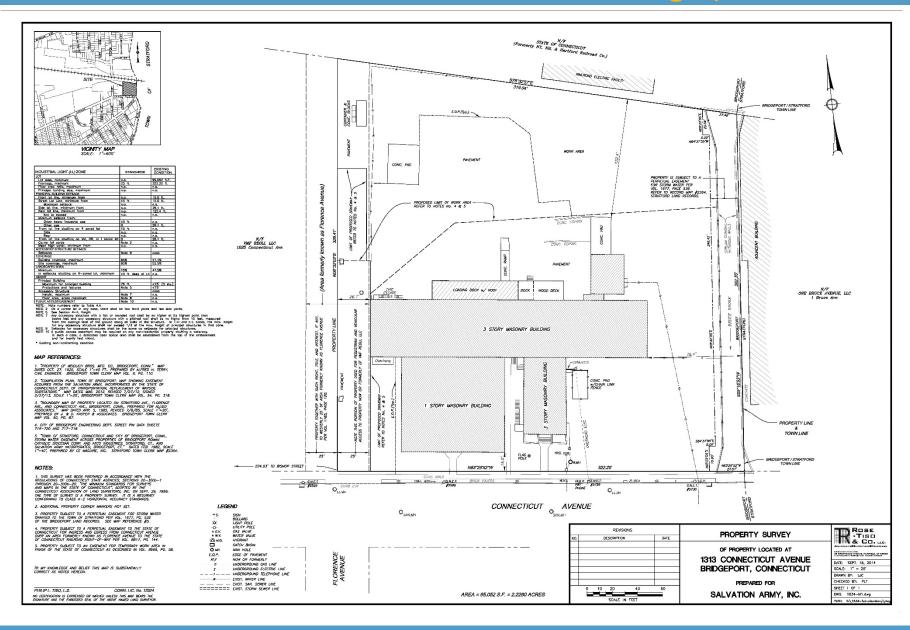

#### **Building Highlights**

Building Area: 44,173± SF

Land Area: 2.42 acre

Property Type: Industrial

Ceiling Height: 12'

Loading Docks: 2 docks

Floors: two-story building

Sprinklers: yes

Elevator: yes

Electric: separately metered for all tenants

Opportunity zone

91% occupied: 23 units; 21 units leased

Sale Price: \$2,050,000.

- Reposition the property to apartments or keep existing cash flow
- Confidentiality Agreement to view Financials