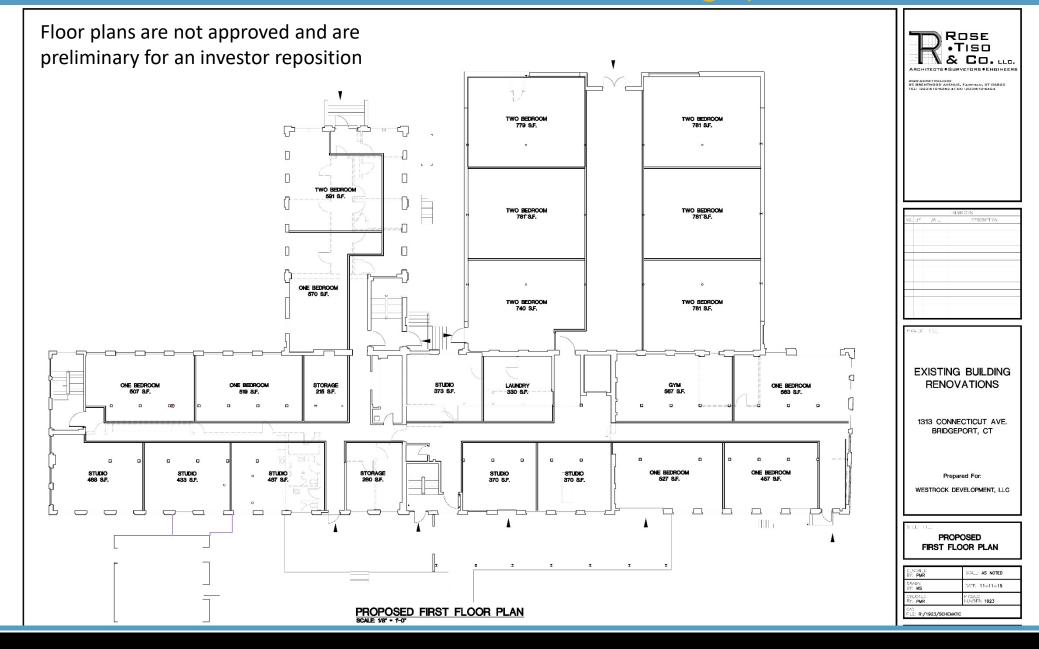

Elevator: yes

Electric: separately metered for all tenants

Opportunity zone

91% occupied: 23 units; 21 units leased

Sale Price: \$2,050,000.

- Reposition the property to apartments or keep existing cash flow
- Confidentiality Agreement to view Financials