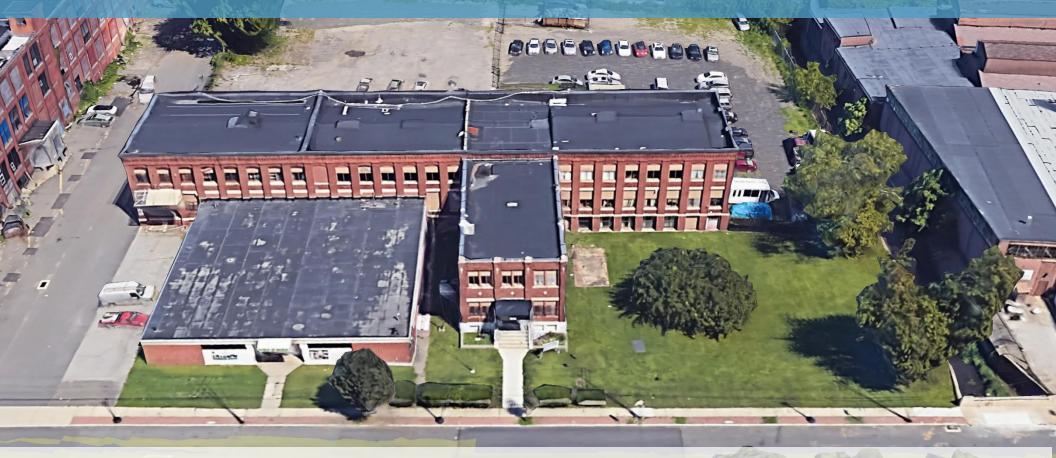

# INDUSTRIAL / INVESTMENT FOR SALE

1313 Connecticut Avenue, Bridgeport, CT

To arrange a tour contact: Silvester Garza | 203-226-7101 Ext 7

Bruce Wettenstein, SIOR | 203-226-7101 Ext 2 bruce@vidalwettenstein.com

#### **Building Highlights**

Building Area: 44,173± SF

Land Area: 2.42 acre

Property Type: Industrial

Ceiling Height: 12'

Loading Docks: 2 docks

Floors: two-story building

Sprinklers: yes

Elevator: yes

Electric: separately metered for all tenants

Opportunity zone

91% occupied: 23 units; 21 units leased

Sale Price: \$2,050,000.

- Reposition the property to apartments or keep existing cash flow
- Confidentiality Agreement to view Financials

Location: Convenient to exit 30 & 31 of I-95