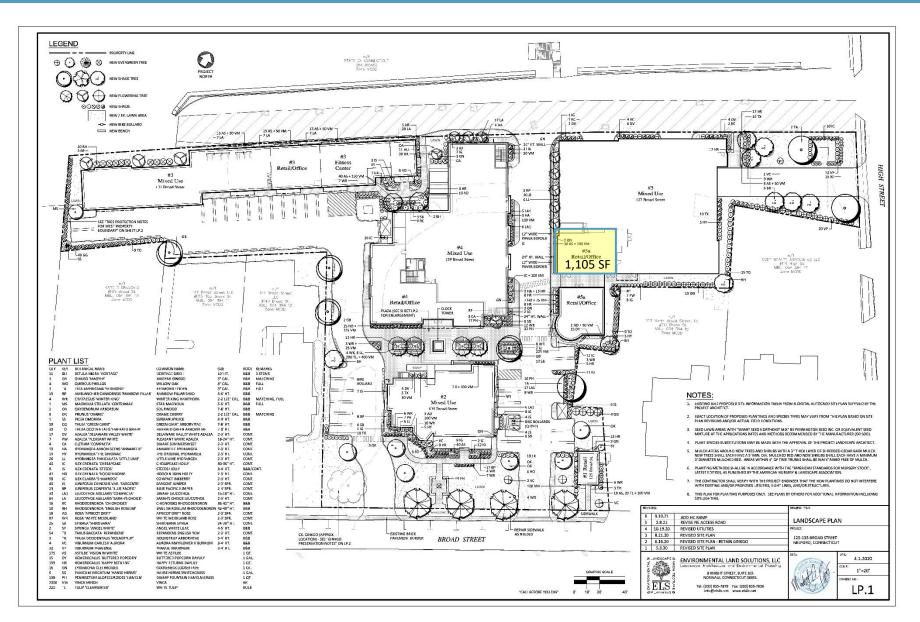

treet, Milford, CT

#### UNIQUE OPPORTUNITY ON MILFORD GREEN

#### **PROPERTY DETAILS**

- Great visibility and signage
- Immediate occupancy
- Turnkey opportunity
- Ample parking
- Access to fitness center
- Historic building downtown Milford, walking distance to banks, shops, boutiques, restaurants and train station.
- General office including; law, accountant, technology, medical, spa/cosmetic
- Lease rate: \$28. PSF gross + utilities





Location: Convenient to exit 1 B of Milford Parkway, Boston Post Road.



# NIDAL/WETTENSTEIN, LLC

f in 🎔 💿

719 Post Road East, Westport, CT 06880 www.vidalwettenstein.com

#### 125-135 Broad Street, Milford, CT





## NIDAL/WETTENSTEIN, LLC



719 Post Road East, Westport, CT 06880 www.vidalwettenstein.com

#### 125-135 Broad Street, Milford, CT





# NIDAL/WETTENSTEIN, LLC

f in 🎔 🞯

719 Post Road East, Westport, CT 06880 www.vidalwettenstein.com

#### 125-135 Broad Street, Milford, CT







**Individual Members** 

Society of Industrial & Office Realtors

SIOR

# NIDAL/WETTENSTEIN, LLC

f in 🎔 💿

719 Post Road East, Westport, CT 06880 www.vidalwettenstein.com