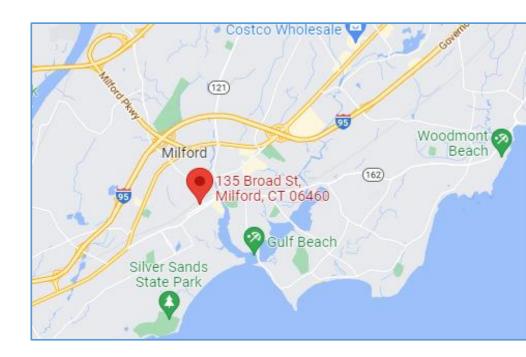

#### OFFICE SPACE FOR LEASE 127 Broad Street, Milford, CT





# NIDAL/WETTENSTEIN, LLC

f in 🎔 💿

719 Post Road East, Westport, CT 06880 www.vidalwettenstein.com

## 127 Broad Street, Milford, CT

#### UNIQUE OPPORTUNITY ON MILFORD GREEN

#### **PROPERTY DETAILS**

- Great visibility and signage
- Immediate occupancy
- Turnkey opportunity
- Ample parking
- Access to fitness center
- Historic building downtown Milford, walking distance to banks, shops, boutiques, restaurants and train station.
- General office including; law, accountant, technology, medical, spa/cosmetic
- Lease rate: \$28. PSF gross + utilities





Location: Convenient to exit 1 B of Milford Parkway, Boston Post Road.



# NIDAL/WETTENSTEIN, LLC

f in 🎔 💿

719 Post Road East, Westport, CT 06880 www.vidalwettenstein.com

#### 125-135 Broad Street, Milford, CT





## NIDAL/WETTENSTEIN, LLC



719 Post Road East, Westport, CT 06880 www.vidalwettenstein.com

#### 125-135 Broad Street, Milford, CT





# NIDAL/WETTENSTEIN, LLC

f in 🎔 🞯

719 Post Road East, Westport, CT 06880 www.vidalwettenstein.com

#### 125-135 Broad Street, Milford, CT







**Individual Members** 

Society of Industrial & Office Realtors

SIOR

# NIDAL/WETTENSTEIN, LLC

f in 🎔 💿

719 Post Road East, Westport, CT 06880 www.vidalwettenstein.com