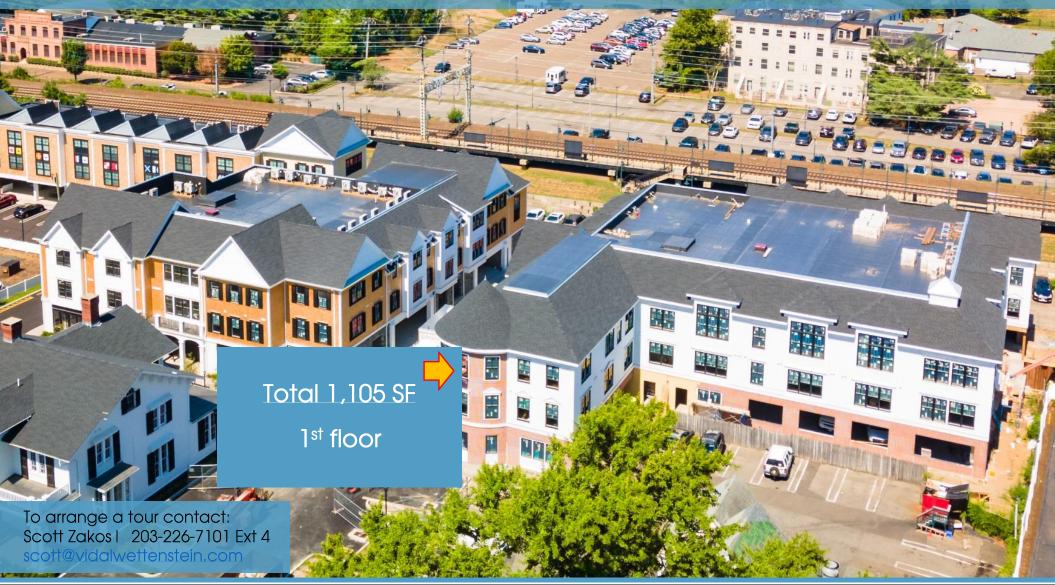

#### OFFICE SPACE FOR LEASE 127 Broad Street, Milford, CT

## 127 Broad Street, Milford, CT

#### UNIQUE OPPORTUNITY ON MILFORD GREEN

#### **PROPERTY DETAILS**

- Great visibility and signage
- Immediate occupancy
- Turnkey opportunity
- Ample parking
- Access to fitness center
- Historic building downtown Milford, walking distance to banks, shops, boutiques, restaurants and train station.
- General office including; law, accountant, technology, medical, spa/cosmetic
- Lease rate: \$28. PSF gross + utilities