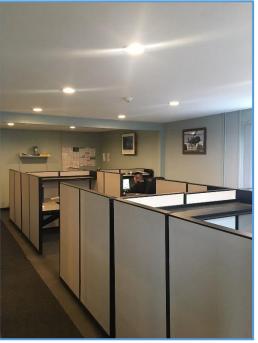

#### 6,000 Square Feet Expandable

- Exterior facade is brand new
- Building has new rooftop air conditioner units and all new duct work.
- Entire office completely refurbished in February of 2023. Everything is new.
- Roof replaced in 2008
- Offices have recessed lighting, large conference room, kitchenette, men's & ladies' rooms
- Key card access to specific rooms and exterior doors
- New windows installed in the warehouse
- Lighting in shop is T-5 bulbs
- A recessed dock was filled & can be reinstalled.