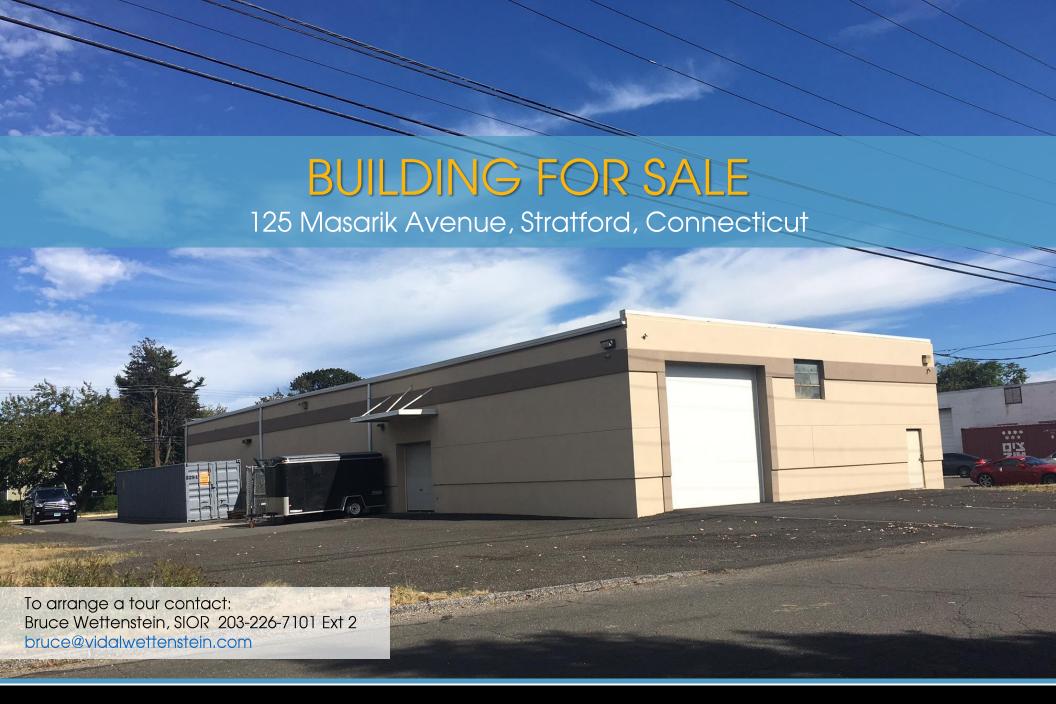

# VIDAL/WETTENSTEIN, LLC

719 Post Road East, Westport, CT 06880 www.vidalwettenstein.com

Includes 2,750 sf office & 3,250 sf shop space .42 acres, additional land adjacent to property

#### 6,000 Square Feet Expandable

- Exterior facade is brand new
- Building has new rooftop air conditioner units and all new duct work.
- Entire office completely refurbished in February of 2023. Everything is new.
- Roof replaced in 2008
- Offices have recessed lighting, large conference room, kitchenette, men's & ladies' rooms
- Key card access to specific rooms and exterior doors
- New windows installed in the warehouse
- Lighting in shop is T-5 bulbs
- A recessed dock was filled & can be reinstalled.