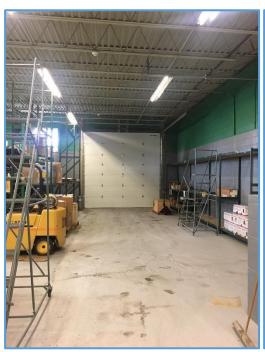

#### **PROPERTY DETAILS**

2 drive in doors, 14'x14' & 8'x8'

Gas heat, city sewer, city water

14' clear in shop, no columns, clear span, concrete floor

400 amps, 3 phase, 4 wire, 120/208 volt

Parking or 30+ cars