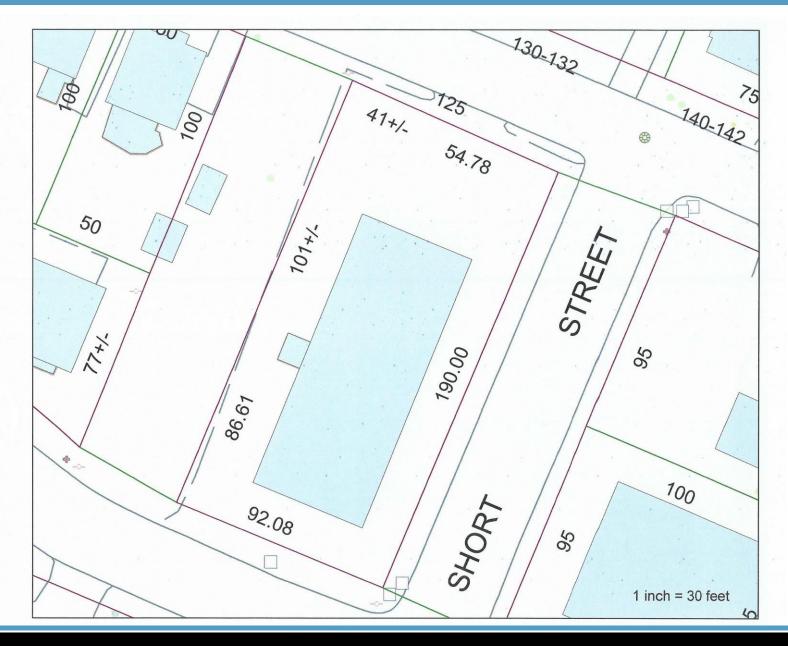

# VIDAL/WETTENSTEIN, LLC

719 Post Road East, Westport, CT 06880 www.vidalwettenstein.com

Includes 2,750 sf office & 3,250 sf shop space .42 acres, additional land adjacent to property