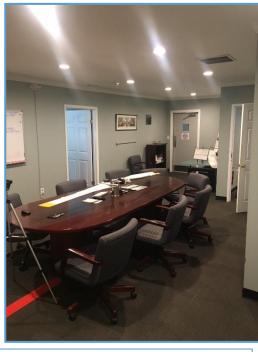

#### 6,000 Square Feet Expandable

- Exterior facade is brand new
- Building has new rooftop air conditioner units and all new duct work.
- Entire office completely refurbished in February of 2023. Everything is new.
- Roof replaced in 2008
- Offices have recessed lighting, large conference room, kitchenette, men's & ladies' rooms
- Key card access to specific rooms and exterior doors
- New windows installed in the warehouse
- Lighting in shop is T-5 bulbs
- A recessed dock was filled & can be reinstalled.

#### **VIDAL/WETTENSTEIN, LLC**

2 drive in doors, 14'x14' & 8'x8'

Offices have recessed lighting, large conference room, kitchenette, men's & ladies' rooms