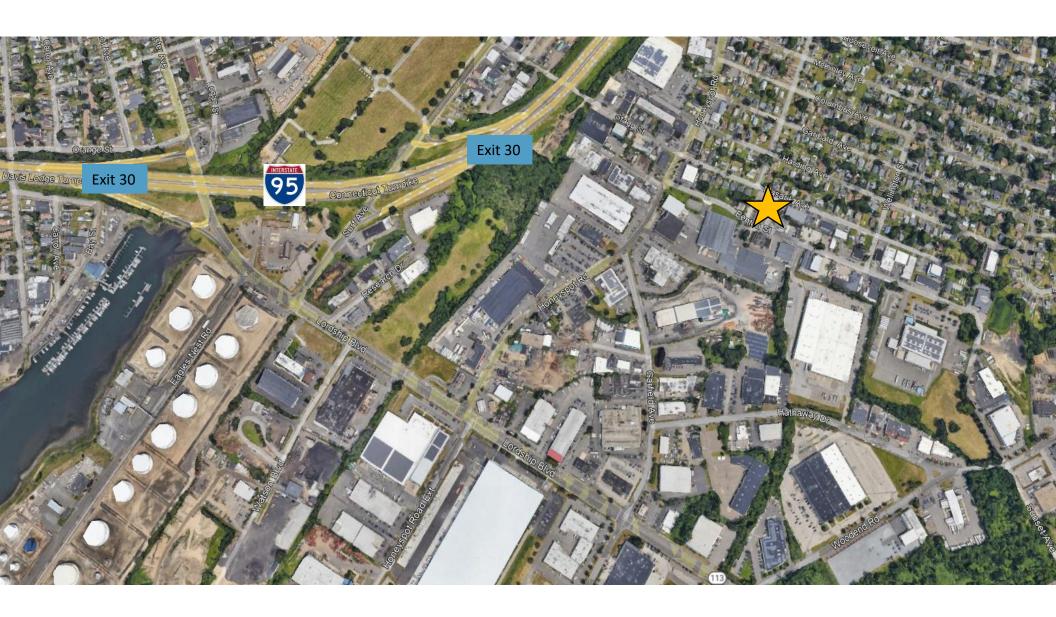

Security system throughout

Fire alarm system, updated

Sink in tool room

Convenient to exit 30 of I-95

Building is leased until October, 2024, no option

Sale Price: \$750,000, leased until Oct. 2024