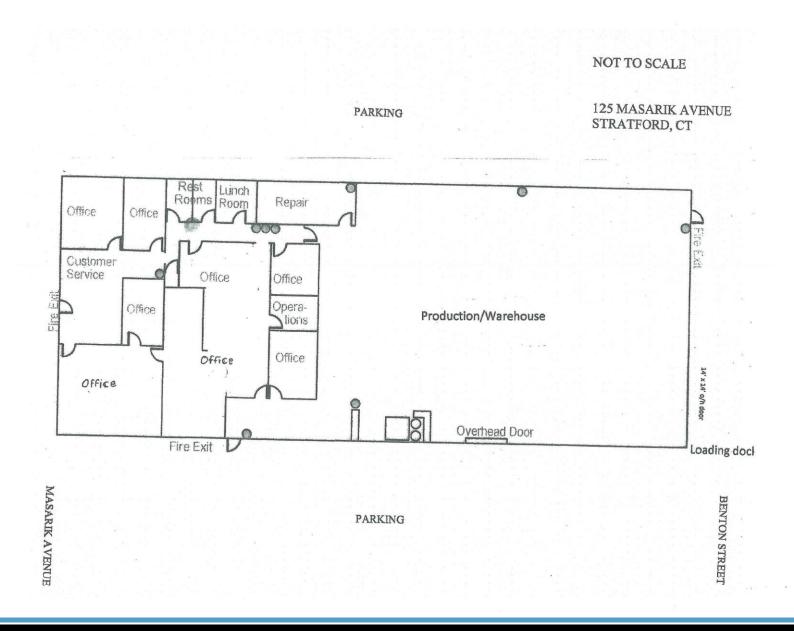

# VIDAL/WETTENSTEIN, LLC

719 Post Road East, Westport, CT 06880 www.vidalwettenstein.com

Includes 2,750 sf office & 3,250 sf shop space .42 acres, additional land adjacent to property

#### **PROPERTY DETAILS**

2 drive in doors, 14'x14' & 8'x8'

Gas heat, city sewer, city water

14' clear in shop, no columns, clear span, concrete floor

400 amps, 3 phase, 4 wire, 120/208 volt

Parking or 30+ cars