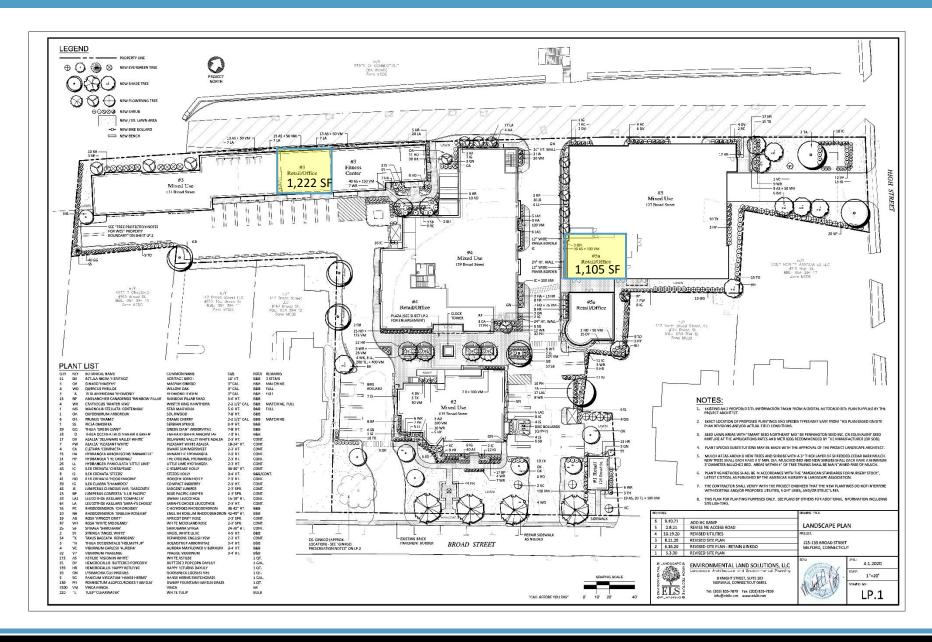

## VIDAL/WETTENSTEIN, LLC

**Total 1,222 SF** 

1st floor 131 Broad Street

#### **NIDAL/WETTENSTEIN, LLC**

**Total 1,222 SF** 

1st floor 131 Broad Street

#### Potential as-built

Total 1,105 SF

1st floor 127 Broad Street