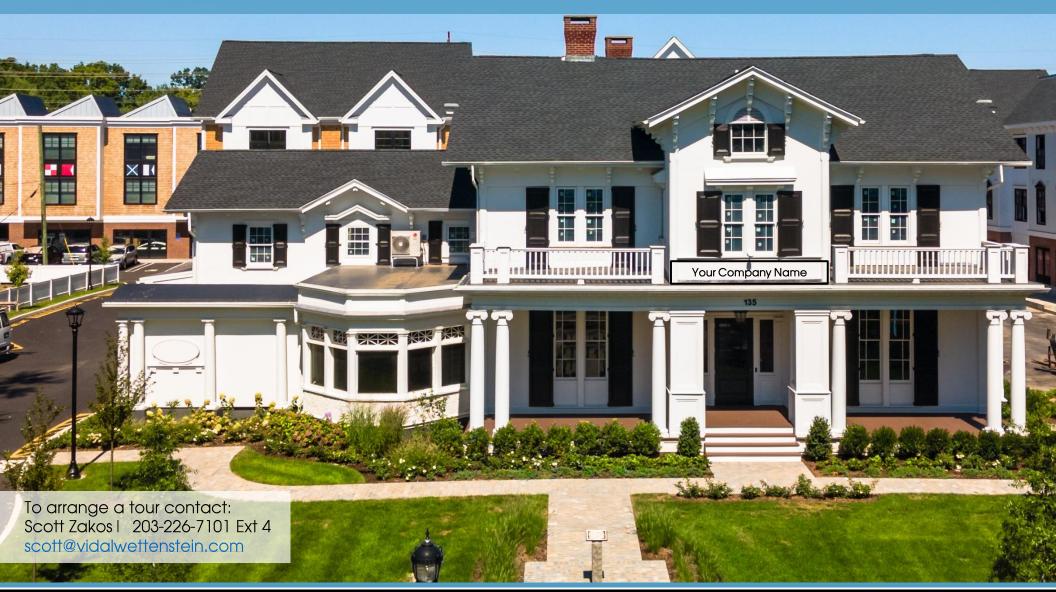

# OFFICE SPACE FOR LEASE

125-135 Broad Street, Milford, CT

#### UNIQUE OPPORTUNITY ON MILFORD GREEN

#### PROPERTY DETAILS

- Great visibility and signage
- Immediate occupancy
- Turnkey opportunity
- Ample parking
- Access to fitness center
- Historic building downtown Milford, walking distance to banks, shops, boutiques, restaurants and train station.
- General office including; law, accountant, technology, medical, spa/cosmetic
- Lease rate: \$28. PSF gross + utilities