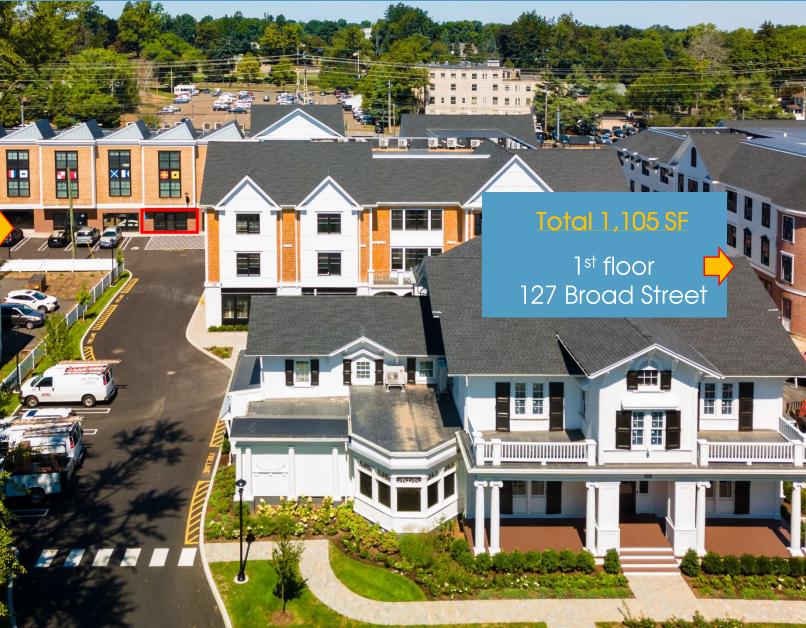

# OFFICE SPACE FOR LEASE

125-135 Broad Street, Milford, CT





## VIDAL/WETTENSTEIN, LLC









**Total 1,222 SF** 

1st floor 131 Broad Street



## VIDAL/WETTENSTEIN, LLC





719 Post Road East, Westport, CT 06880 www.vidalwettenstein.com





## **VIDAL/WETTENSTEIN, LLC**







#### UNIQUE OPPORTUNITY ON MILFORD GREEN

#### PROPERTY DETAILS

- Great visibility and signage
- Immediate occupancy
- Turnkey opportunity
- Ample parking
- Access to fitness center
- Historic building downtown Milford, walking distance to banks, shops, boutiques, restaurants and train station.
- General office including; law, accountant, technology, medical, spa/cosmetic
- Lease rate: \$28. PSF gross + utilities















## **VIDAL/WETTENSTEIN, LLC**







719 Post Road East, Westport, CT 06880 www.vidalwettenstein.com





#### **NIDAL/WETTENSTEIN, LLC**





**Total 1,222 SF** 

1st floor 131