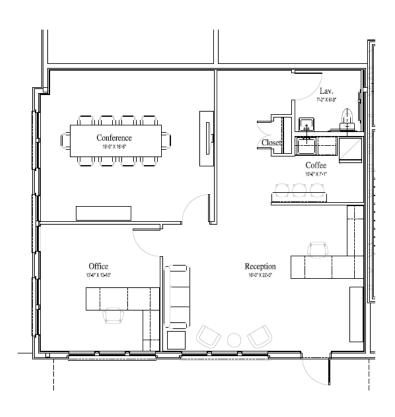

#### **NIDAL/WETTENSTEIN, LLC**

**Total 1,222 SF** 

1st floor 131 Broad Street