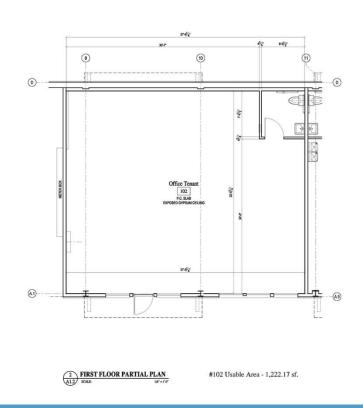

## VIDAL/WETTENSTEIN, LLC

**Total 1,222 SF** 

1st floor 131 Broad Street

#### **NIDAL/WETTENSTEIN, LLC**

**Total 1,222 SF** 

1st floor 131 Broad Street