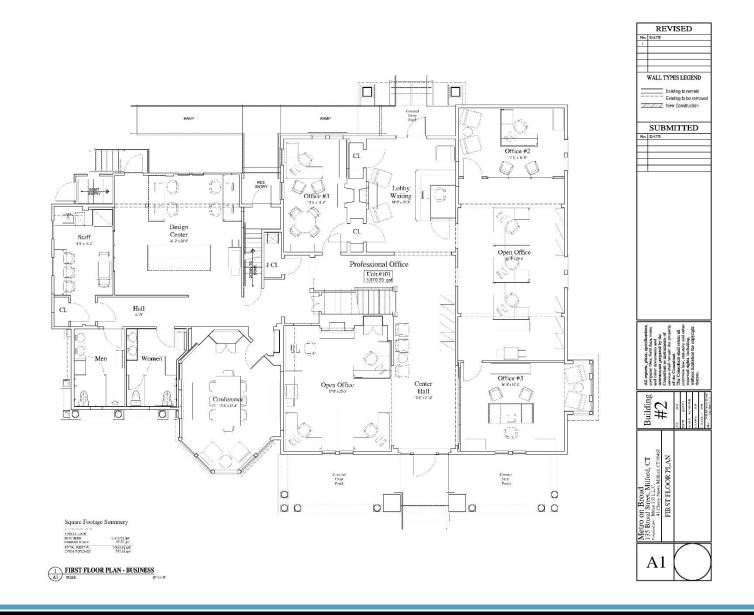

# NIDAL/WETTENSTEIN, LLC

f in 🎔 💿

719 Post Road East, Westport, CT 06880 www.vidalwettenstein.com

Total 1,222 SF

1<sup>st</sup> floor 131 Broad Street