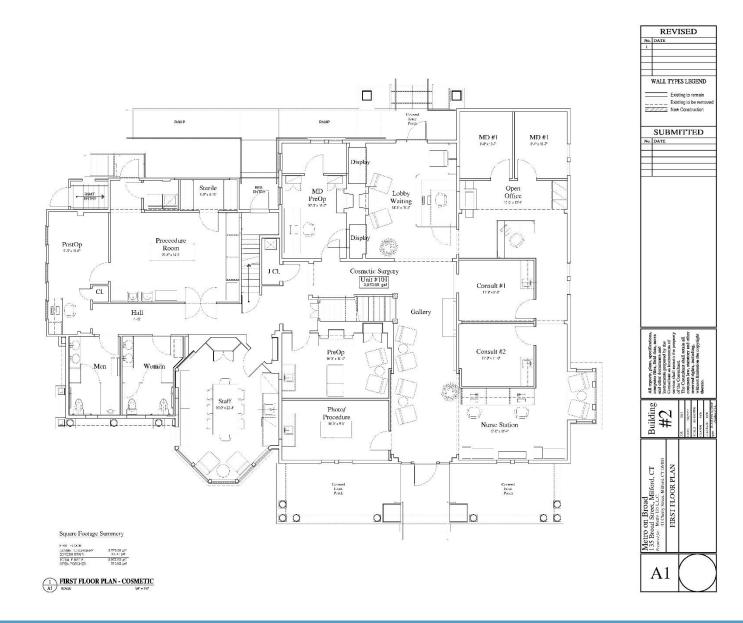

#### **PROPERTY DETAILS**

- Great visibility and signage
- Immediate occupancy
- Turnkey opportunity
- Ample parking
- Access to fitness center
- Historic building downtown Milford, walking distance to banks, shops, boutiques, restaurants and train station.
- General office including; law, accountant, technology, medical, spa/cosmetic
- Lease rate: \$28. PSF gross + utilities