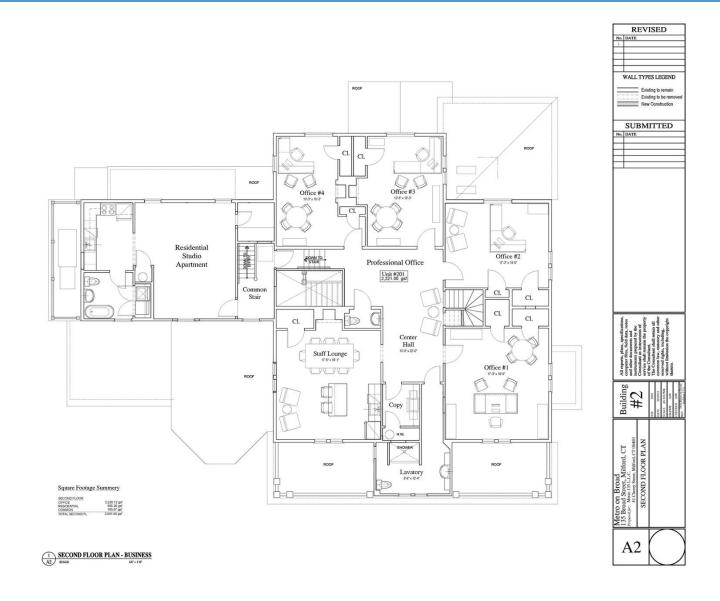

#### **PROPERTY DETAILS**

- Great visibility and signage
- Immediate occupancy
- Turnkey opportunity
- Ample parking
- Access to fitness center
- Historic building downtown Milford, walking distance to banks, shops, boutiques, restaurants and train station.
- General office including; law, accountant, technology, medical, spa/cosmetic
- Lease rate: \$28. PSF gross + utilities