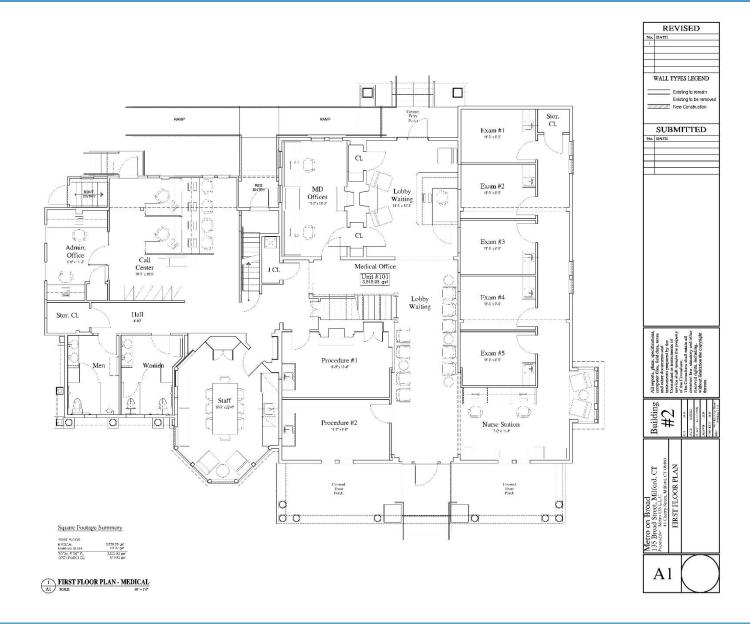

ccupancy
- Turnkey opportunity
- Ample parking
- Access to fitness center
- Historic building downtown Milford, walking distance to banks, shops, boutiques, restaurants and train station.
- General office including; law, accountant, technology, medical, spa/cosmetic
- Lease rate: \$28. PSF gross + utilities





Location: Convenient to exit 1 B of Milford Parkway, Boston Post Road.



## NIDAL/WETTENSTEIN, LLC

f in 🎔 💿

719 Post Road East, Westport, CT 06880 www.vidalwettenstein.com





## NIDAL/WETTENSTEIN, LLC



719 Post Road East, Westport, CT 06880 www.vidalwettenstein.com





## NIDAL/WETTENSTEIN, LLC

f in У 💿

719 Post Road East, Westport, CT 06880 www.vidalwettenstein.com





## NIDAL/WETTENSTEIN, LLC

f in 🎔 💿

719 Post Road East, Westport, CT 06880 www.vidalwettenstein.com





## NIDAL/WETTENSTEIN, LLC

f in 🎔 💿

719 Post Road East, Westport, CT 06880 www.vidalwettenstein.com





## NIDAL/WETTENSTEIN, LLC

f in 🎔 💿

719 Post Road East, Westport, CT 06880 www.vidalwettenstein.com





## NIDAL/WETTENSTEIN, LLC

f in 🎔 💿

719 Post Road East, Westport, CT 06880 www.vidalwettenstein.com





## NIDAL/WETTENSTEIN, LLC

f in У 📀

719 Post Road East, Westport, CT 06880 www.vidalwettenstein.com





#### NIDAL/WETTENSTEIN, LLC

f in 🎔 💿

719 Post Road East, Westport, CT 06880 www.vidalwettenstein.com

0

A1)





## NIDAL/WETTENSTEIN, LLC



719 Post Road East, Westport, CT 06880 www.vidalwettenstein.com