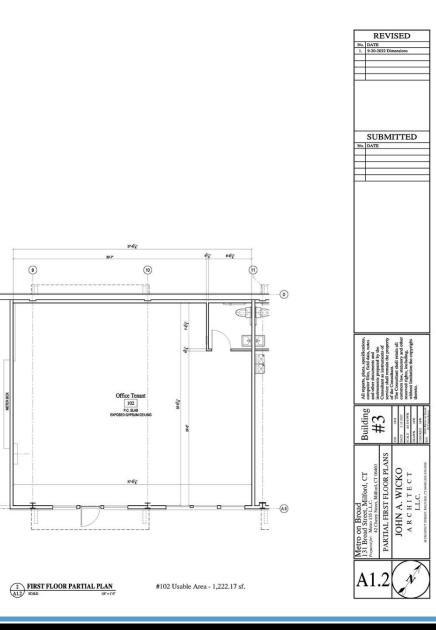

# NIDAL/WETTENSTEIN, LLC

f in 🎔 💿

719 Post Road East, Westport, CT 06880 www.vidalwettenstein.com

Total 1,222 SF

1<sup>st</sup> floor 131 Broad Street