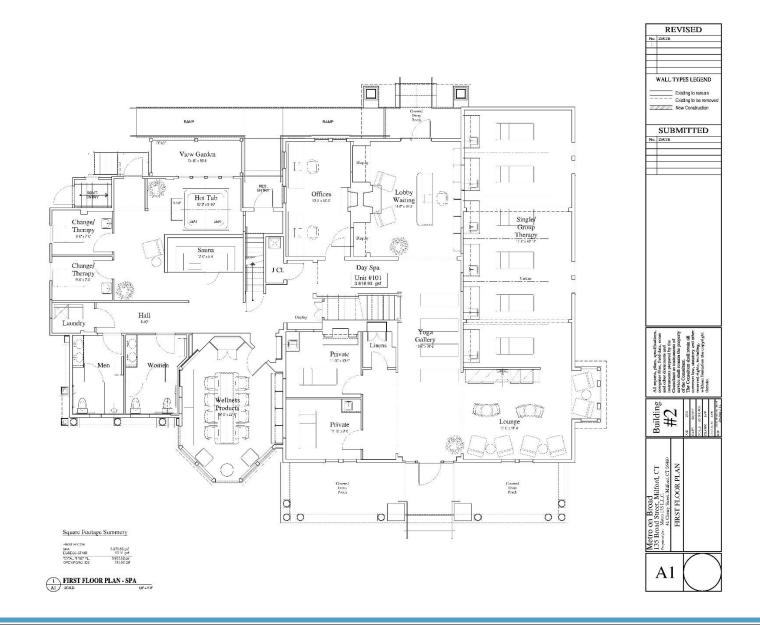

#### **PROPERTY DETAILS**

- Great visibility and signage
- Immediate occupancy
- Turnkey opportunity
- Ample parking
- Access to fitness center
- Historic building downtown Milford, walking distance to banks, shops, boutiques, restaurants and train station.
- General office including; law, accountant, technology, medical, spa/cosmetic
- Lease rate: \$28. PSF gross + utilities