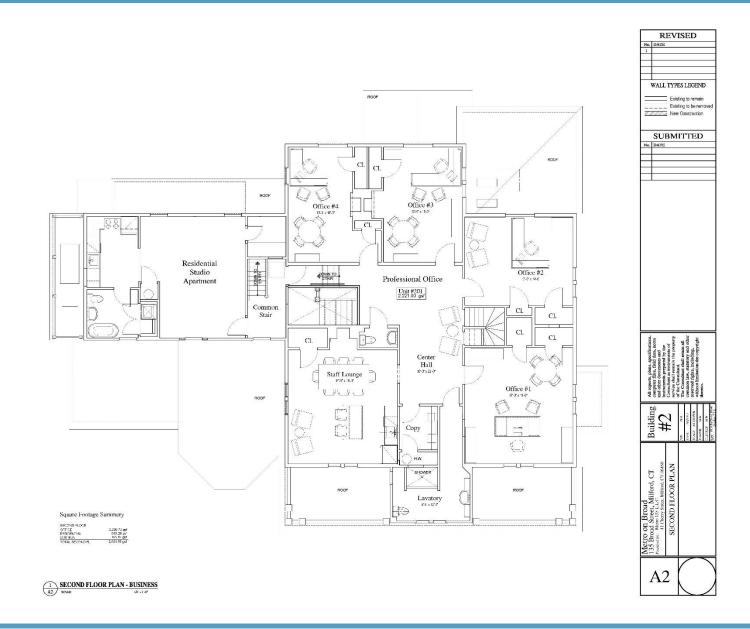

IQUE OPPORTUNITY ON MILFORD GREEN

#### **PROPERTY DETAILS**

- Great visibility and signage
- Immediate occupancy
- Turnkey opportunity
- Ample parking
- Access to fitness center
- Historic building downtown Milford, walking distance to banks, shops, boutiques, restaurants and train station.
- General office including; law, accountant, technology, medical, spa/cosmetic
- Lease rate: \$28. PSF gross + utilities





Location: Convenient to exit 1 B of Milford Parkway, Boston Post Road.



## NIDAL/WETTENSTEIN, LLC

f in 🎔 💿

719 Post Road East, Westport, CT 06880 www.vidalwettenstein.com





## NIDAL/WETTENSTEIN, LLC



719 Post Road East, Westport, CT 06880 www.vidalwettenstein.com





## NIDAL/WETTENSTEIN, LLC

f in У 💿

719 Post Road East, Westport, CT 06880 www.vidalwettenstein.com





## NIDAL/WETTENSTEIN, LLC

f in 🎔 💿

719 Post Road East, Westport, CT 06880 www.vidalwettenstein.com





## NIDAL/WETTENSTEIN, LLC

f in 🎔 💿

719 Post Road East, Westport, CT 06880 www.vidalwettenstein.com





## NIDAL/WETTENSTEIN, LLC

f in 🎔 💿

719 Post Road East, Westport, CT 06880 www.vidalwettenstein.com





## NIDAL/WETTENSTEIN, LLC

f in 🎔 💿

719 Post Road East, Westport, CT 06880 www.vidalwettenstein.com





## NIDAL/WETTENSTEIN, LLC

f in У 📀

719 Post Road East, Westport, CT 06880 www.vidalwettenstein.com





#### NIDAL/WETTENSTEIN, LLC

f in 🎔 💿

719 Post Road East, Westport, CT 06880 www.vidalwettenstein.com

0

A1)





## NIDAL/WETTENSTEIN, LLC



719 Post Road East, Westport, CT 06880 www.vidalwettenstein.com