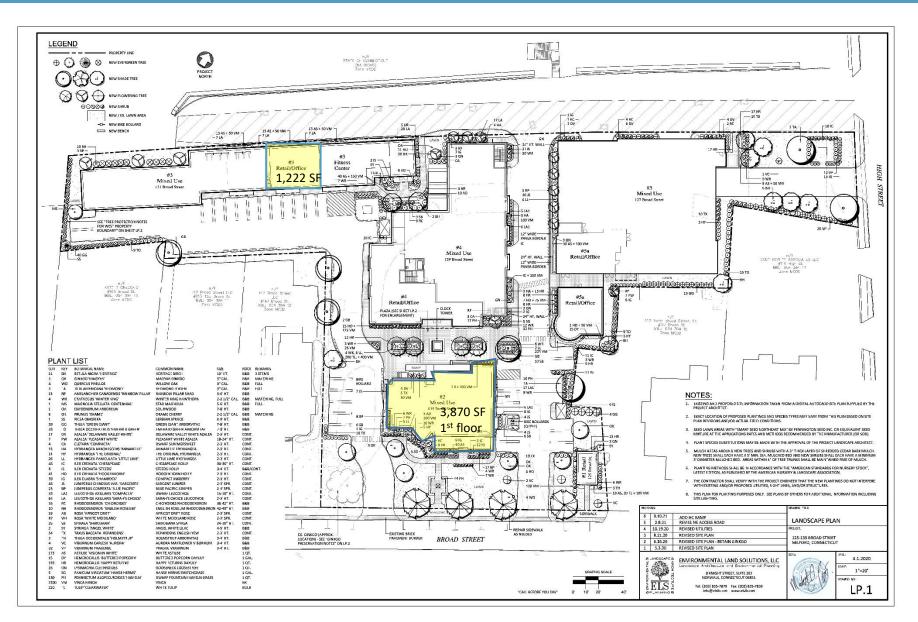

# NIDAL/WETTENSTEIN, LLC

f in 🎔 💿

719 Post Road East, Westport, CT 06880 www.vidalwettenstein.com

Total 1,222 SF

1<sup>st</sup> floor 131 Broad Street

#### **PROPERTY DETAILS**

- Great visibility and signage
- Immediate occupancy
- Turnkey opportunity
- Ample parking
- Access to fitness center
- Historic building downtown Milford, walking distance to banks, shops, boutiques, restaurants and train station.
- General office including; law, accountant, technology, medical, spa/cosmetic
- Lease rate: \$28. PSF gross + utilities

Location: Convenient to exit 1 B of Milford Parkway, Boston Post Road.