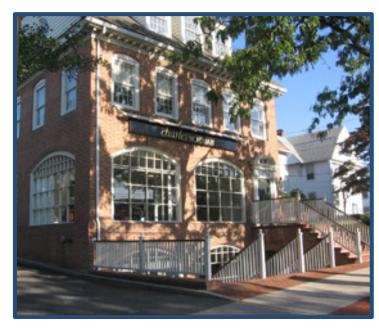

### **FAIRFIELD CENTER OFFICE LOCATION**

#### 1248 Post Road, Fairfield, Connecticut

This distinctive Williamsburg Colonial brick building in downtown Fairfield offers three floors with an elevator. The beautiful interior provides individual controlled HVAC, and no need to drive as it is convenient to walk to the train, banks, post office, restaurants and more.