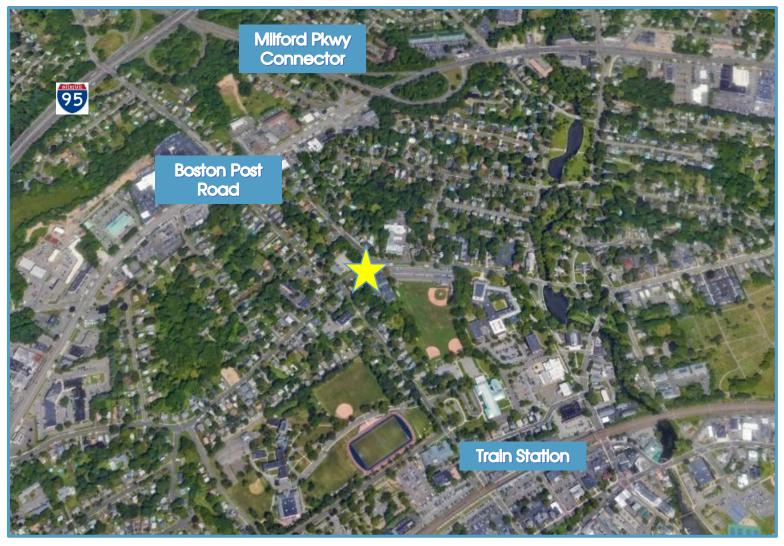

#### Location:

Convenient to exit 1 B of Milford Parkway, Boston Post Road.

#### **Location Map**