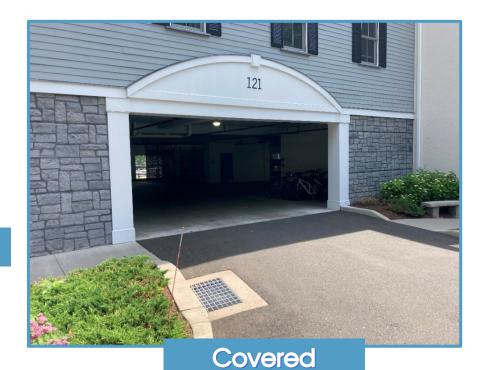

## **VIDAL/WETTENSTEIN, LLC**







## 121 West Main Street, Milford, CT

#### Great Signage and Visibility

#### 1,531 Square Feet Available

First Floor Office Space

Many downtown amenities; ample parking and walk to train station

Ideal for general office and medical

New construction and ownership

Located next to municipal parking lot and Wasson Fields.



Parking



#### Location:

Convenient to exit 1 B of Milford Parkway, Boston Post Road.



### VIDAL/WETTENSTEIN, LLC





# 121 West Main Street, Milford, CT



Reception



Interior



**Parking** 



## **NIDAL/WETTENSTEIN, LLC**









|  | REVISED  No. DATE    Output                                                                                        |                     |          |               |                |           |             |                                                   |
|--|--------------------------------------------------------------------------------------------------------------------|---------------------|----------|---------------|----------------|-----------|-------------|---------------------------------------------------|
|  |                                                                                                                    |                     |          |               |                |           |