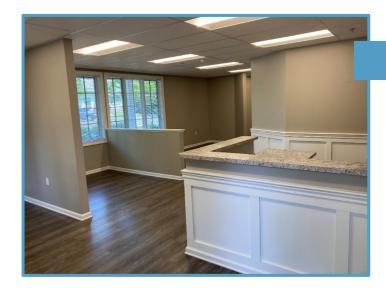

## **VIDAL/WETTENSTEIN, LLC**







## 121 West Main Street, Milford, CT

#### Great Signage and Visibility

#### 1,531 Square Feet Available

First Floor Office Space

Many downtown amenities; ample parking and walk to train station

Ideal for general office and medical

New construction and ownership

Located next to municipal parking lot and Wasson Fields.



Parking



#### Location:

Convenient to exit 1 B of Milford Parkway, Boston Post Road.



### VIDAL/WETTENSTEIN, LLC





# 121 West Main Street, Milford, CT



Reception



Interior



**Parking** 



## **NIDAL/WETTENSTEIN, LLC**









|  | REVISED  No. DATE    Output                                                                                        |                     |          |               |                |           |             |                                                   |
|--|--------------------------------------------------------------------------------------------------------------------|---------------------|----------|---------------|----------------|-----------|-------------|---------------------------------------------------|
|  |                                                                                                                    |                     |          |               |