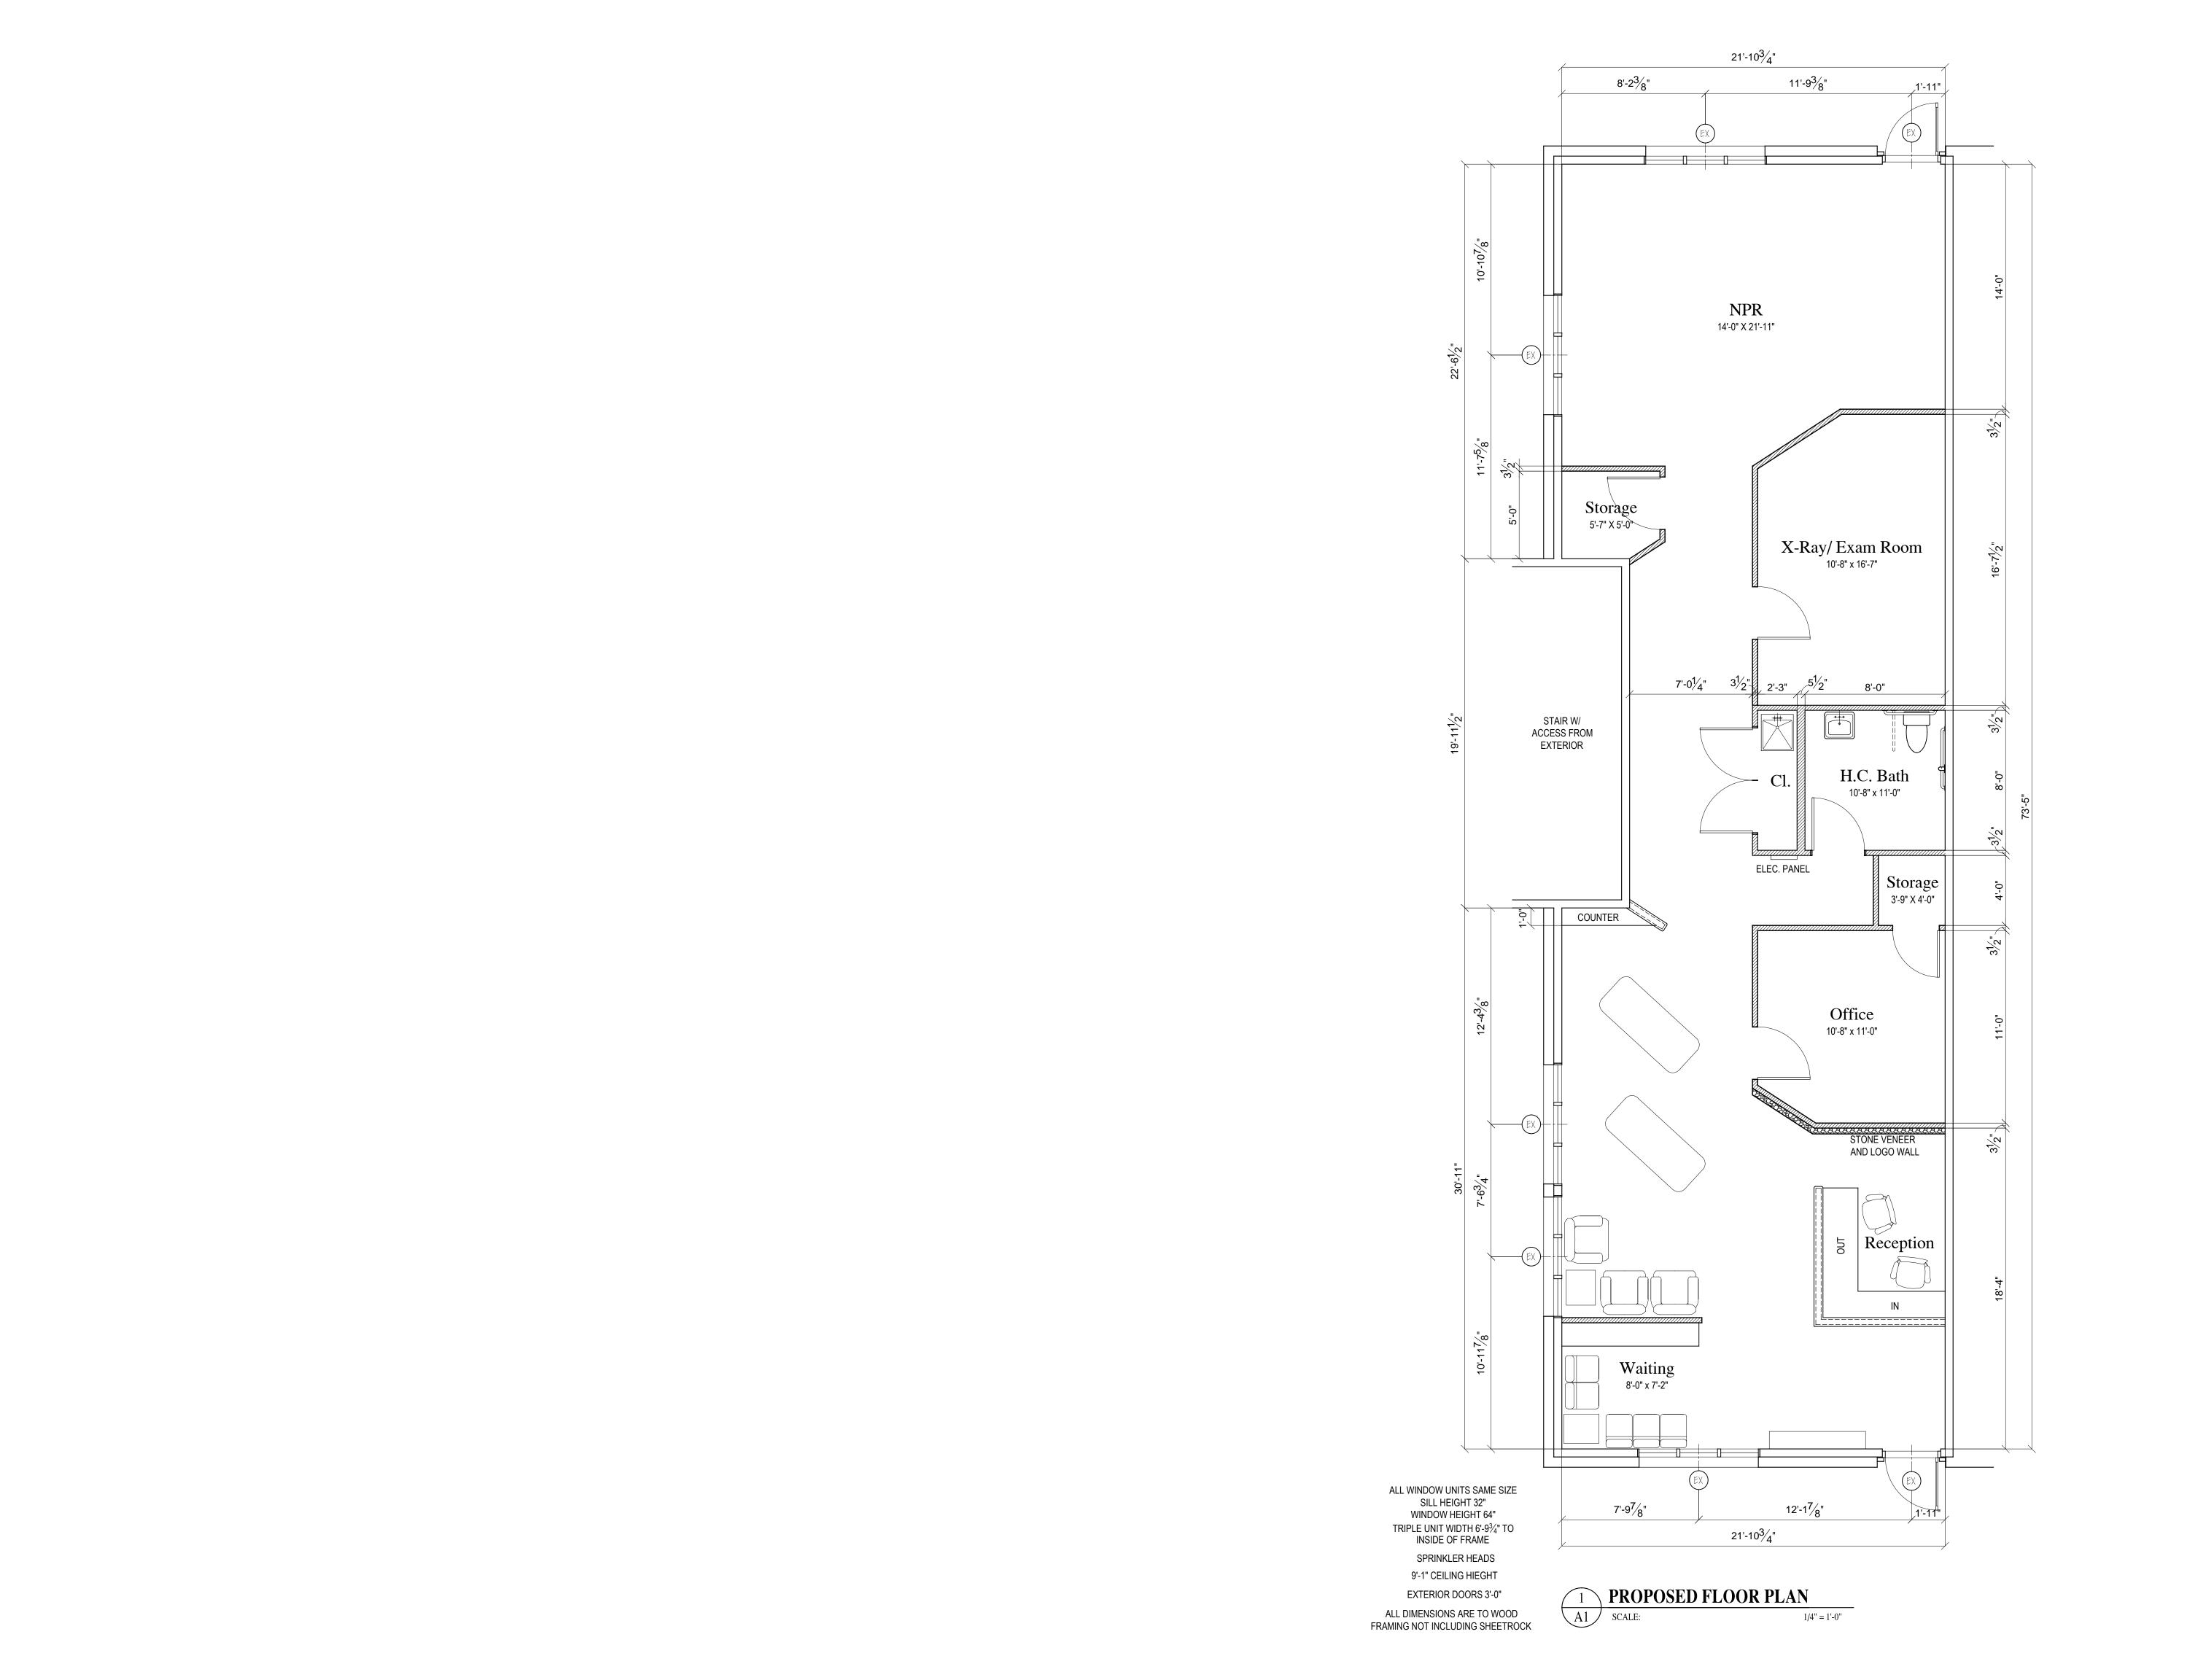

## **NIDAL/WETTENSTEIN, LLC**

|  | REVISED  No. DATE    Output                                                                                        |                     |          |               |                |           |             |                                                   |
|--|--------------------------------------------------------------------------------------------------------------------|---------------------|----------|---------------|----------------|-----------|-------------|---------------------------------------------------|
|  |                                                                                                                    |                     |          |               |                |           |             |                                                   |
|  |                                                                                                                    |                     | JOB 1216 | DATE 4/25/16  | SCALE AS SHOWN | DRAWN TCS | CHECKED ??? | REF.1216 121 West Main St.                        |
|  | Tenant Improvements 121 West Main Street, Milford, CT Prepared for: Metro-Star 50 Cherry Street, Milford, CT 06460 | PROPOSED FLOOR PLAN |          | JOHN A. WICHO | ARCHITECT      | •         | L.L.C.      | 50 BROAD STREET, MILFORD, CT 06460 (203) 876-0200 |
|  | A 1                                                                                                                |                     |          |               |                | _         | _           |                                                   |