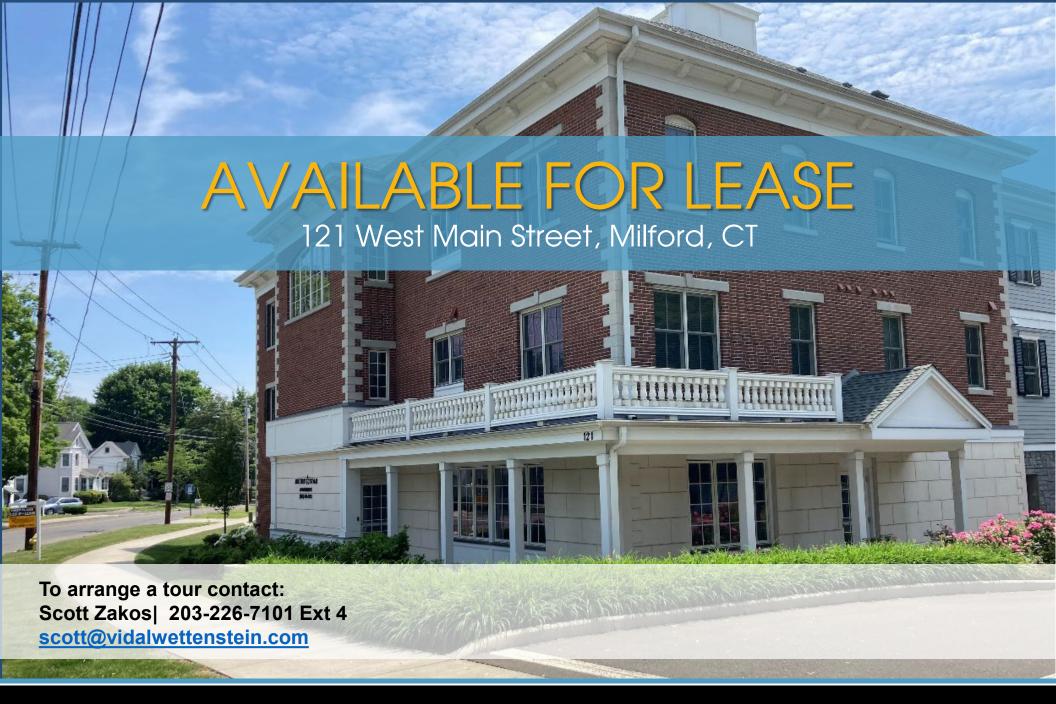

## **VIDAL/WETTENSTEIN, LLC**







## 121 West Main Street, Milford, CT

#### Great Signage and Visibility

#### 1,531 Square Feet Available

First Floor Office Space

Many downtown amenities; ample parking and walk to train station

Ideal for general office and medical

New construction and ownership

Located next to municipal parking lot and Wasson Fields.



Parking



#### Location:

Convenient to exit 1 B of Milford Parkway, Boston Post Road.



### VIDAL/WETTENSTEIN, LLC





# 121 West Main Street, Milford, CT



Reception



Interior



**Parking** 



## **NIDAL/WETTENSTEIN, LLC**









|  | REVISED  No. DATE    Output                                                                                        |                     |          |               |                |