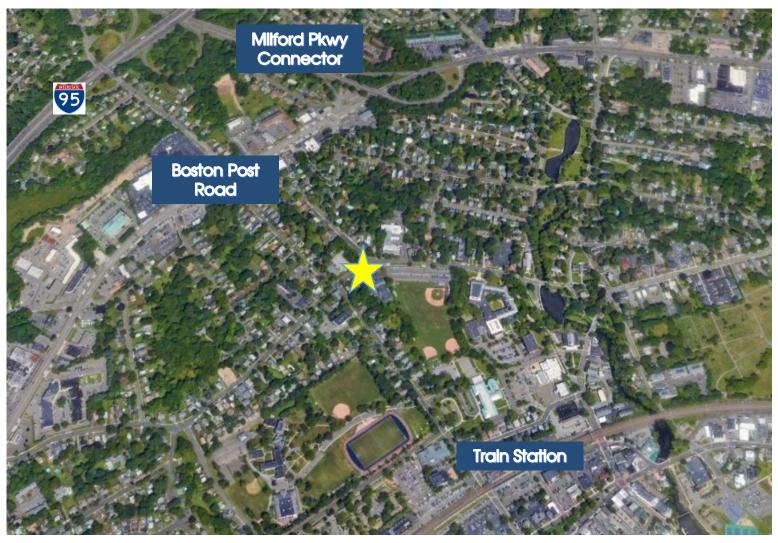

|                     | JOB 1216 | DATE 4/25/16  | SCALE AS SHOWN | DRAWN TCS | CHECKED ??? | REF.1216 121 West Main St.                        |
|  | Tenant Improvements 121 West Main Street, Milford, CT Prepared for: Metro-Star 50 Cherry Street, Milford, CT 06460 | PROPOSED FLOOR PLAN |          | JOHN A. WICHO | ARCHITECT      | •         | L.L.C.      | 50 BROAD STREET, MILFORD, CT 06460 (203) 876-0200 |
|  | A 1                                                                                                                |                     |          |               |                | _         | _           |                                                   |

#### **Location Map**