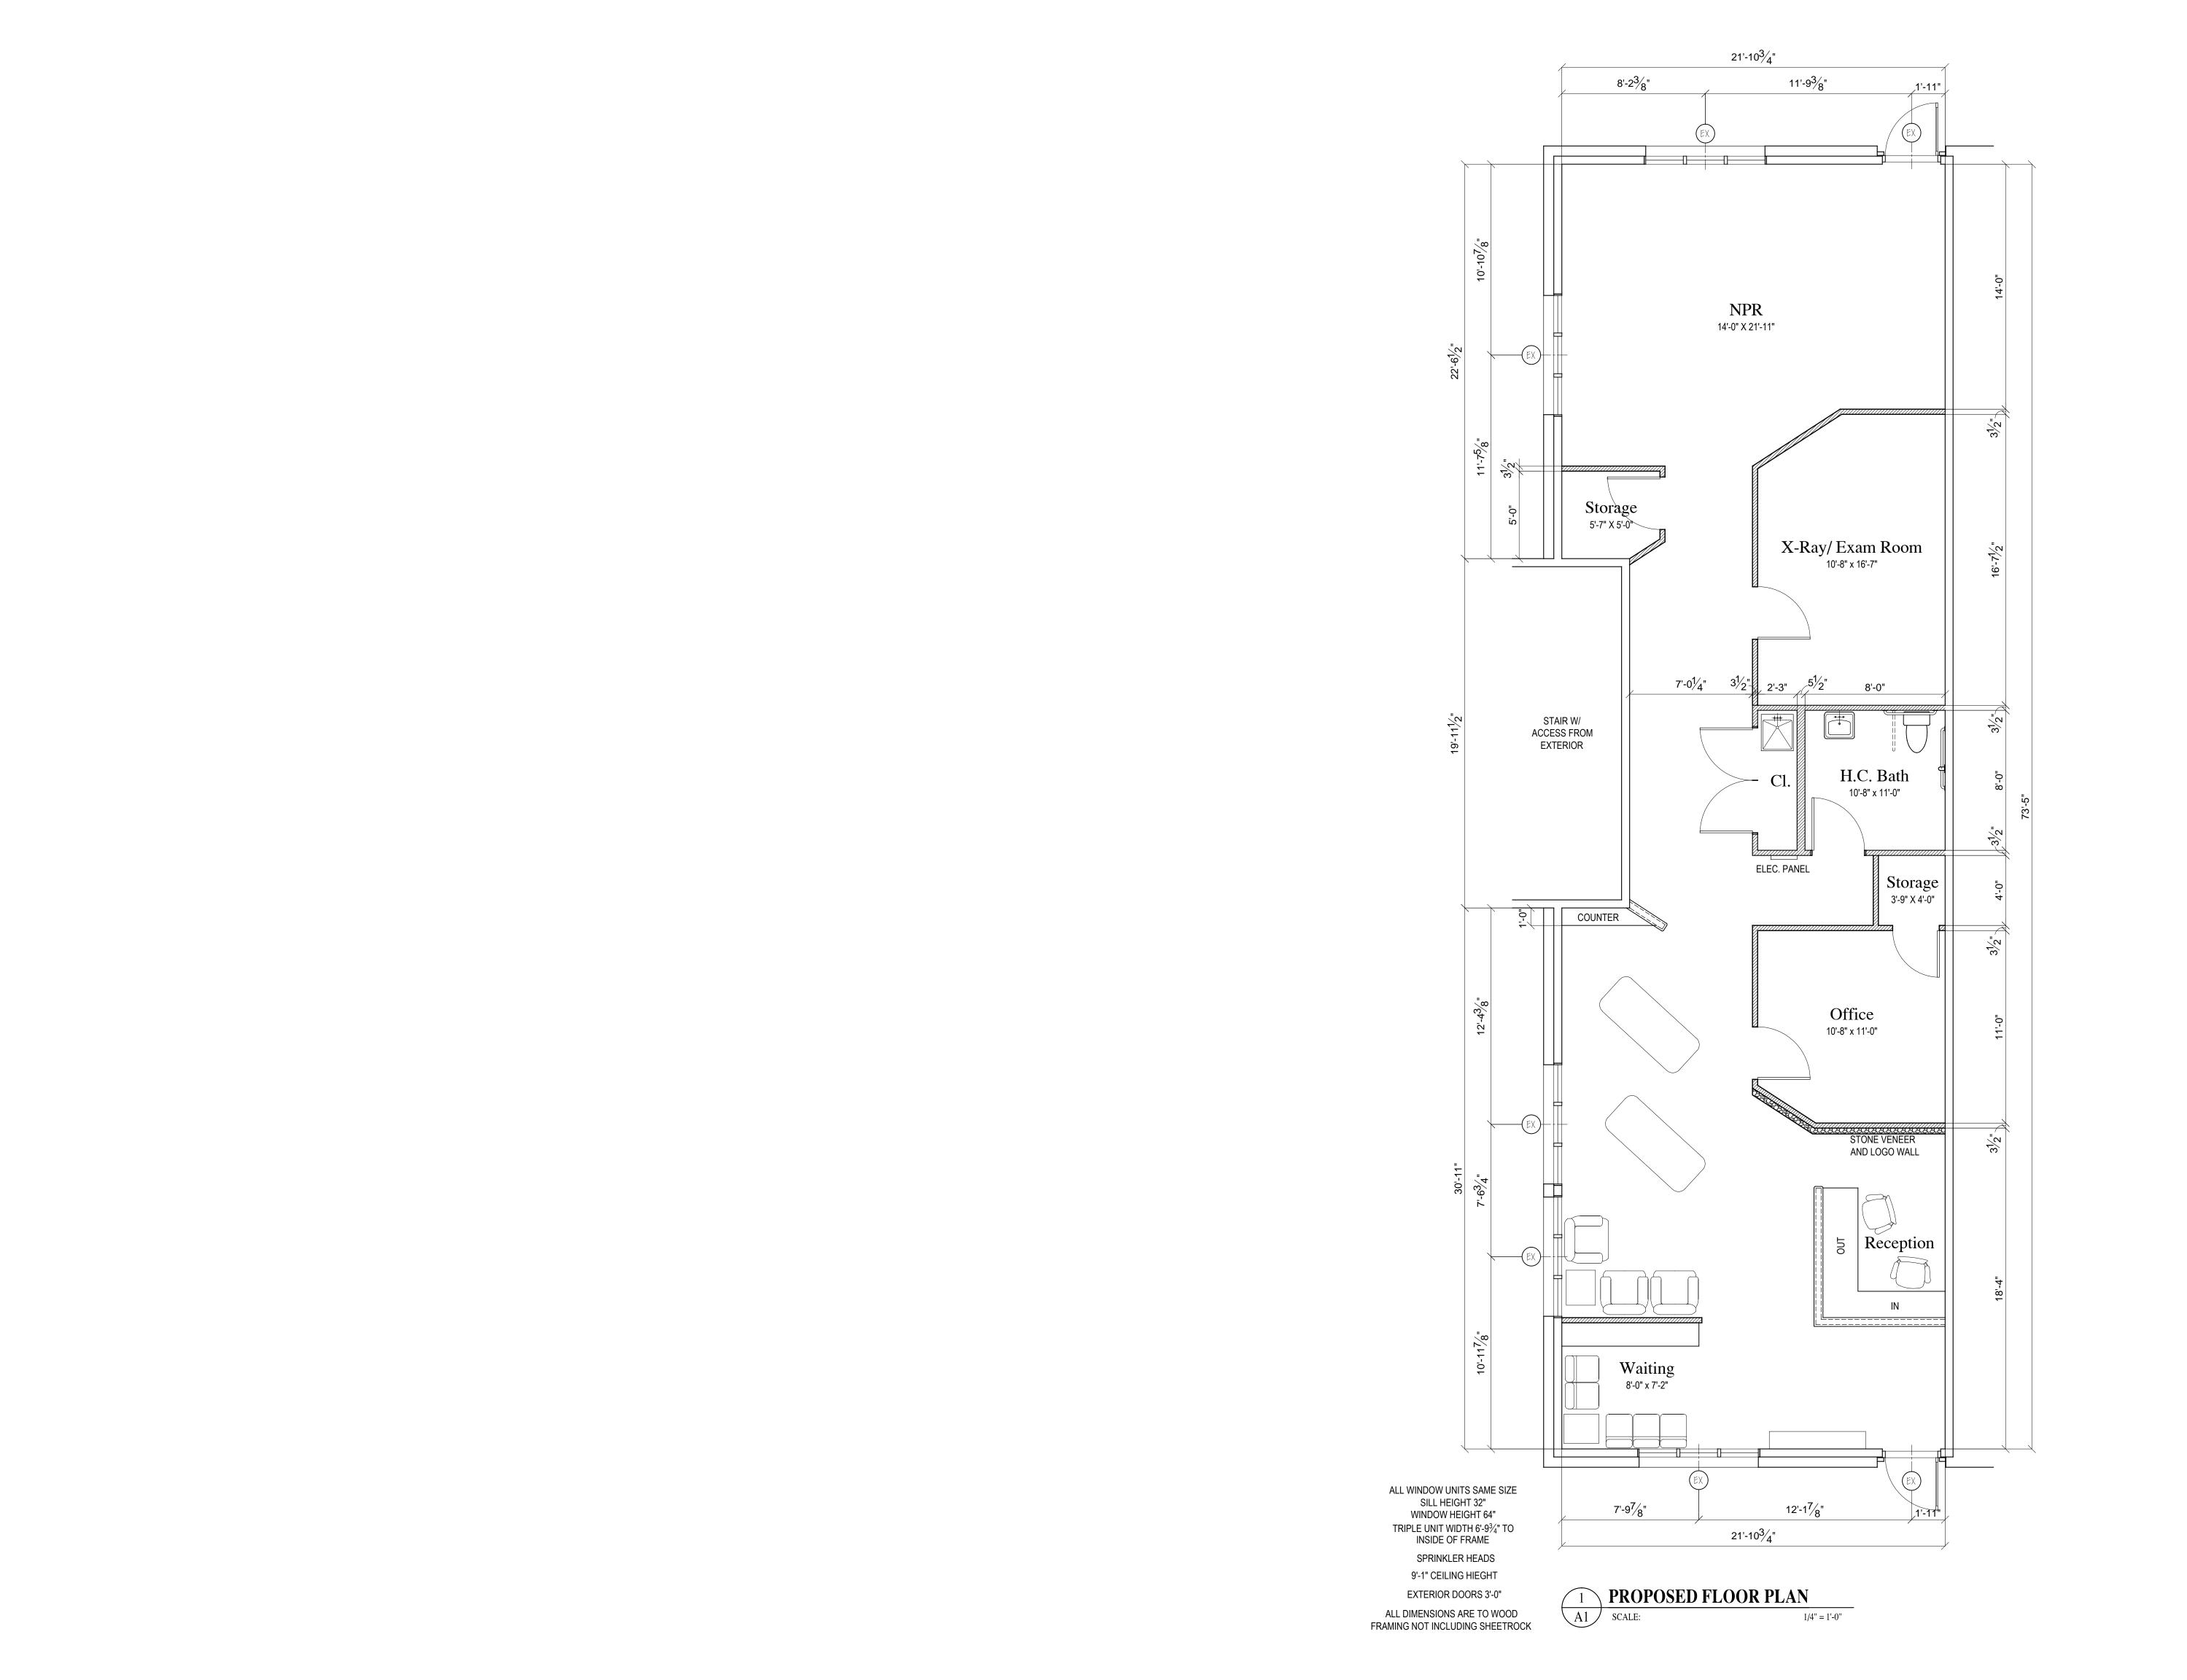

# Great signage & visibility

1,531 Square Feet

First Floor Office Space

Many downtown amenities; ample parking and walk to train station

Ideal for general office and medical

New construction and ownership

Reception

**Parking** 

Covered Parking

|  | REVISED  No. DATE    Output                                                                                        |                     |          |               |                |           |             |                                                   |
|--|--------------------------------------------------------------------------------------------------------------------|---------------------|----------|---------------|----------------|-----------|-------------|---------------------------------------------------|
|  |                                                                                                                    |                     |          |               |                |           |             |                                                   |
|  |                                                                                                                    |                     | JOB 1216 | DATE 4/25/16  | SCALE AS SHOWN | DRAWN TCS | CHECKED ??? | REF.1216 121 West Main St.                        |
|  | Tenant Improvements 121 West Main Street, Milford, CT Prepared for: Metro-Star 50 Cherry Street, Milford, CT 06460 | PROPOSED FLOOR PLAN |          | JOHN A. WICHO | ARCHITECT      | •         | L.L.C.      | 50 BROAD STREET, MILFORD, CT 06460 (203) 876-0200 |
|  | A 1                                                                                                                |                     |          |               |                | _         | _           |                                                   |