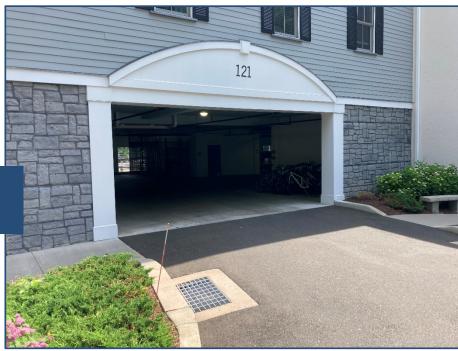

**Parking** 

Covered Parking

|  | REVISED  No. DATE    Output                                                                                        |                     |          |               |                |           |             |                                                   |
|--|--------------------------------------------------------------------------------------------------------------------|---------------------|----------|---------------|----------------|-----------|-------------|---------------------------------------------------|
|  |                                                                                                                    |                     |          |               |                |           |             |                                                   |
|  |                                                                                                                    |                     | JOB 1216 | DATE 4/25/16  | SCALE AS SHOWN | DRAWN TCS | CHECKED ??? | REF.1216 121 West Main St.                        |
|  | Tenant Improvements 121 West Main Street, Milford, CT Prepared for: Metro-Star 50 Cherry Street, Milford, CT 06460 | PROPOSED FLOOR PLAN |          | JOHN A. WICHO | ARCHITECT      | •         | L.L.C.      | 50 BROAD STREET, MILFORD, CT 06460 (203) 876-0200 |
|  | A 1                                                                                                                |                     |          |               |                | _         | _           |                                                   |