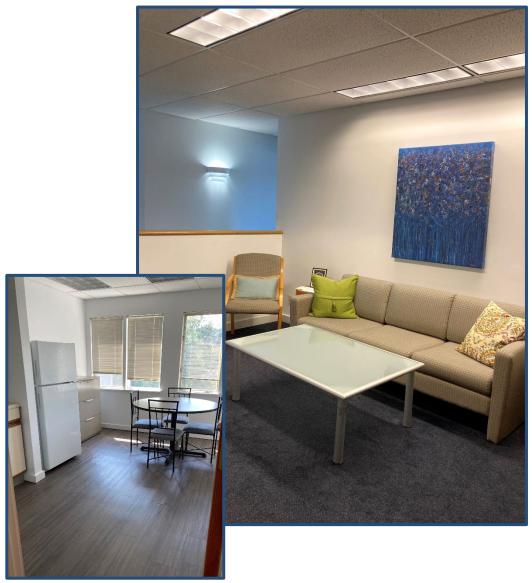

### 2,675 Square Feet

- 9 perimeter offices with lots of windows
- 1 large conference room
- Remodeled kitchen
- Reception
- Move in condition
- > Immediate occupancy
- Recently renovated common areas
- Elevatored building
- Ample on-site parking
- Convenient to Downtown and Metro North Train Station.