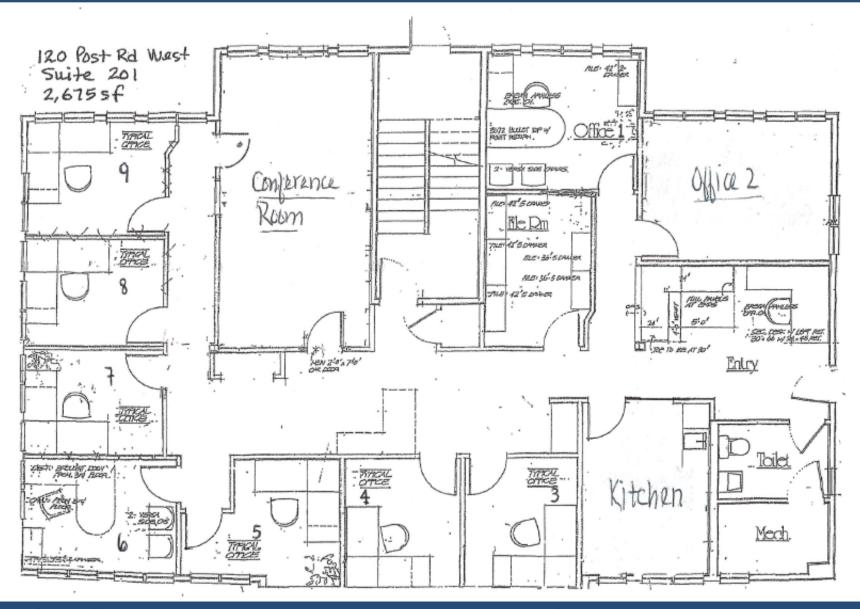

### 2,675 Square Feet

- 9 perimeter offices with lots of windows
- 1 large conference room
- Remodeled kitchen
- Reception
- Move in condition
- > Immediate occupancy
- Recently renovated common areas
- Elevatored building
- Ample on-site parking
- Convenient to Downtown and Metro North Train Station.