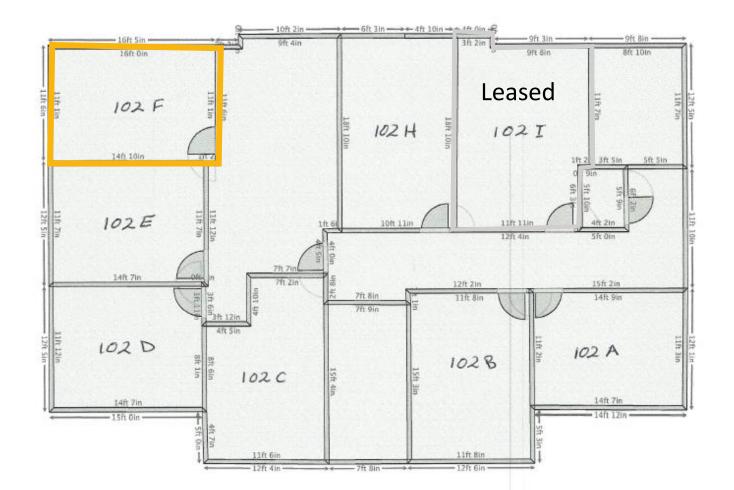

SINGLE OFFICE FOR LEASE 120 Post Road West, Westport, CT

To arrange a tour contact: David Fugitt | 203-226-7101 Ext 5 david@vidalwettenstein.com



# NIDAL/WETTENSTEIN, LLC

f in 🎔 💿

719 Post Road East, Westport, CT 06880 www.vidalwettenstein.com

#### Professional Office Space for Lease



#### SPACE DETAILS

Office Suite- \$975 Per Month Including Utilities

Beautifully maintained and updated bldg.

Light and bright

Control own HVAC

Elevatored building

Ample on-site parking

Convenient to Downtown and Metro North Train Station.



# NIDAL/WETTENSTEIN, LLC

f in 🎔 🔘

719 Post Road East, Westport, CT 06880 www.vidalwettenstein.com

#### 1400 SF Space





# NIDAL/WETTENSTEIN, LLC

f in У 💿

719 Post Road East, Westport, CT 06880 www.vidalwettenstein.com

#### **Individual Offices**





## NIDAL/WETTENSTEIN, LLC

f in 🎔 💿

719 Post Road East, Westport, CT 06880 www.vidalwettenstein.com





# NIDAL/WETTENSTEIN, LLC

f in У 💿

719 Post Road East, Westport, CT 06880 www.vidalwettenstein.com