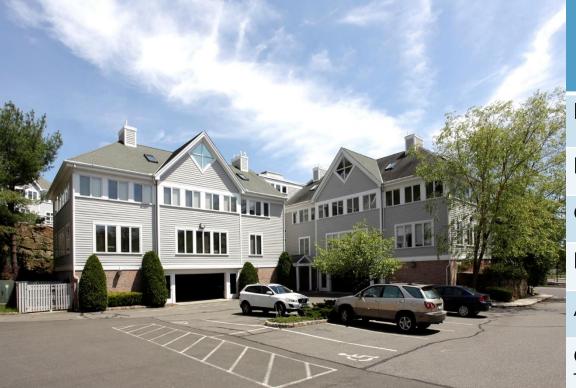

## 120 Post Road West, Westport, CT

#### **Professional Office Space**

10 offices, large conference room, open area and kitchenette.

Lease Price: \$24.00 PSF + electric + gas

Occupancy: November 1, 2022

SPACE DETAILS 2,766 Sq. Ft. Suite 101

Beautifully maintained and updated bldg

Light and bright

Control own HVAC

Elevatored building

Ample on-site parking

Convenient to Downtown and Metro North Train Station.