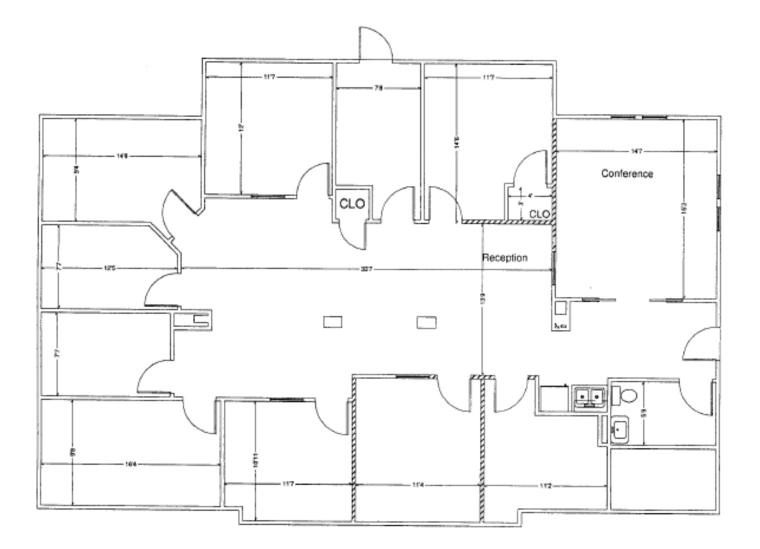

### 120 Post Road West, Suite 101

#### **Professional Office Space**

10 offices, large conference room, open area and kitchenette.

Lease Price: \$24.00 PSF + electric + gas

Occupancy: November 1, 2022

SPACE DETAILS 2,766 Sq. Ft. Suite 101