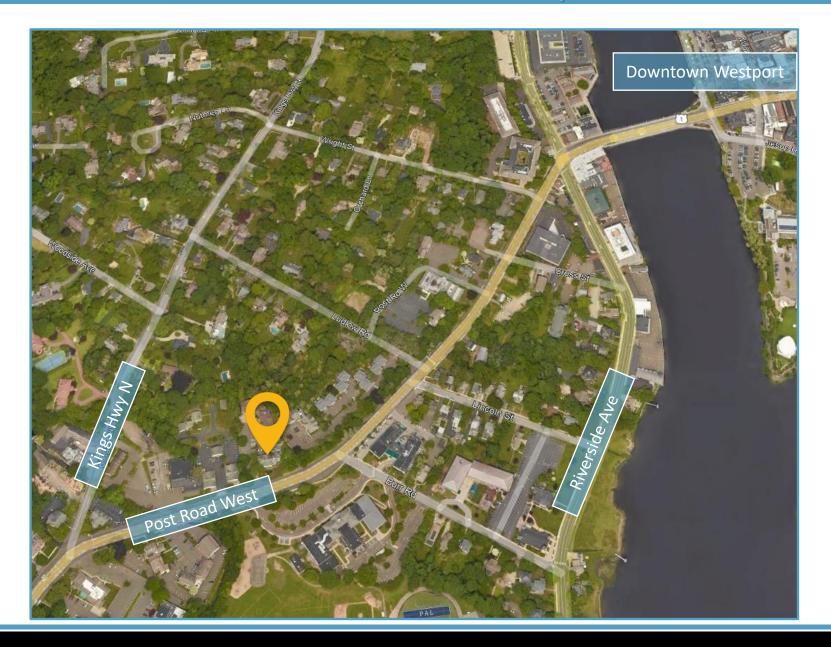

### 120 Post Road West, Westport, CT

Beautifully maintained and updated bldg

Light and bright

Control own HVAC

Elevatored building

Ample on-site parking

Convenient to Downtown and Metro North Train Station.