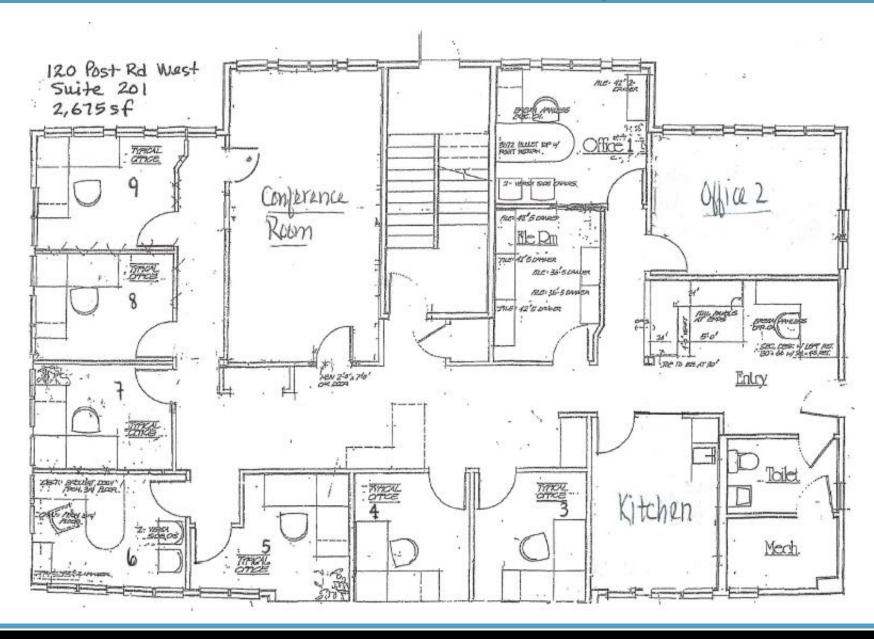

#### SPACE DETAILS 2,675 Sq. Ft.

Also One Single Office Available

9 perimeter offices with lots of windows

1 large conference room

Remodeled kitchen

Reception

Move in condition

Immediate occupancy