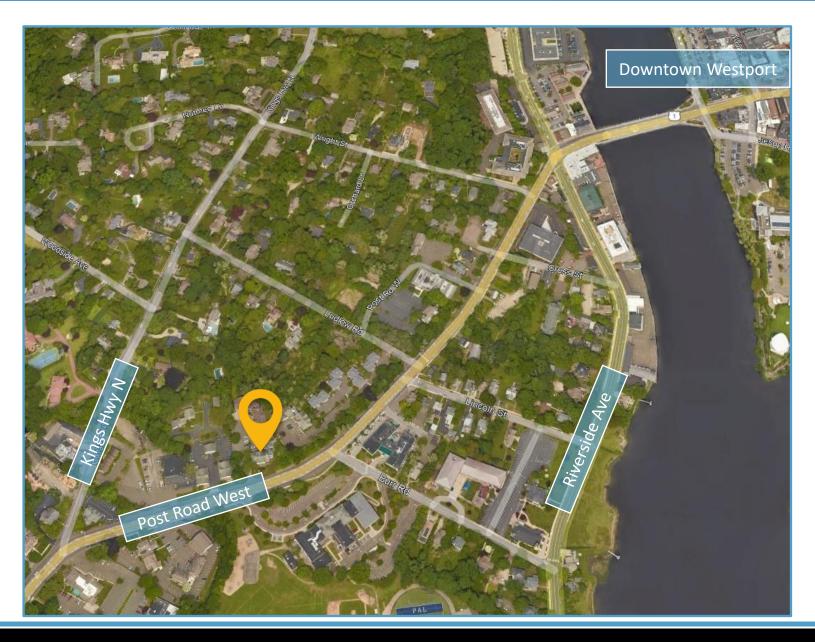

# For Sub-Lease Through 11/2024 Professional Office Building

Lease Price: \$26/RSF + separately metered gas and electric

Furniture can be made available.

Location: Convenient to Exit 17 of I-95

Recently renovated common areas

Elevatored building

Ample on-site parking

Convenient to Downtown and Metro North Train Station.