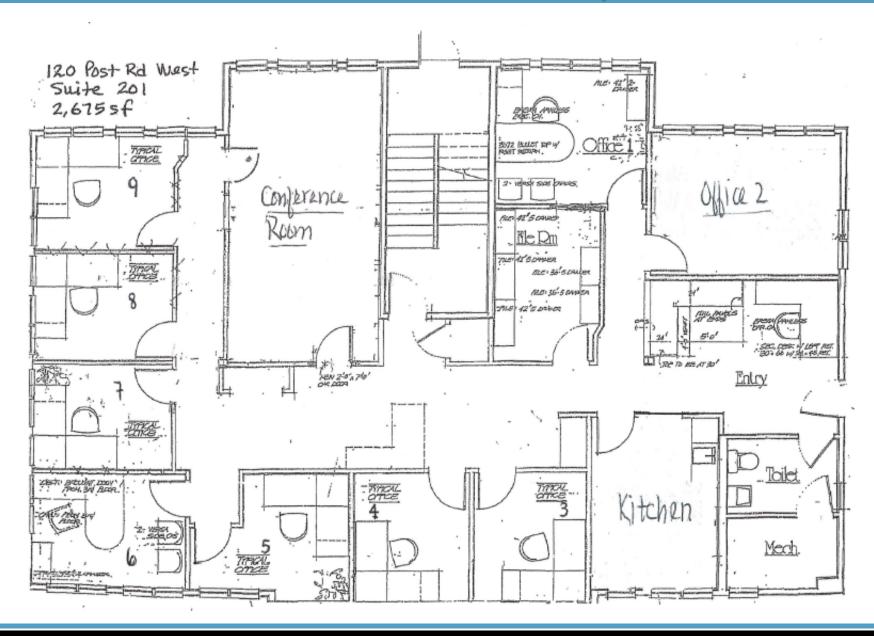

#### SPACE DETAILS 2,675 Sq. Ft.

9 perimeter offices with lots of windows

1 large conference room

Remodeled kitchen

Reception

Move in condition

Immediate occupancy

Recently renovated common areas