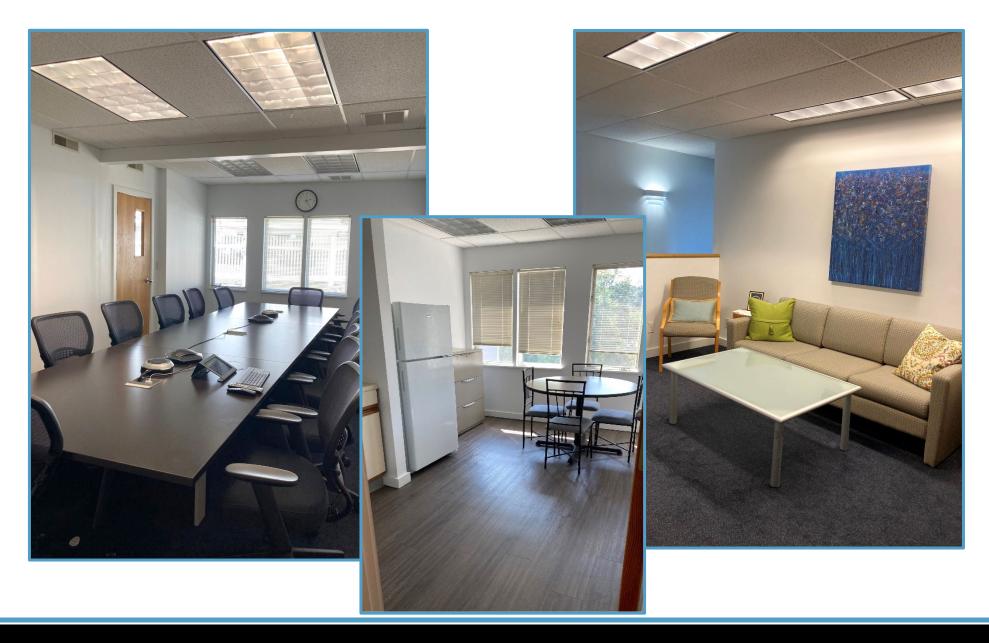

#### SPACE DETAILS 2,675 Sq. Ft.

9 perimeter offices with lots of windows

1 large conference room

Remodeled kitchen

Reception

Move in condition

Immediate occupancy

Recently renovated common areas