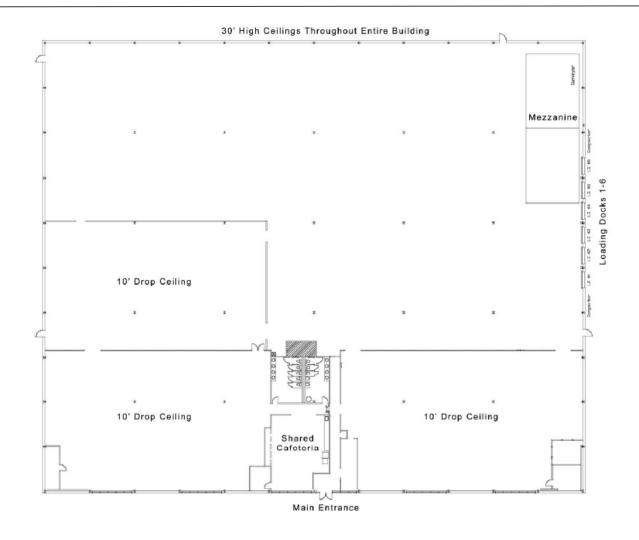

## 60,000 Square Feet <u>High-Bay Warehouse</u>

- Entire building available
- > 30' clear height
- ▶ 6 loading docks
- Ideally situated between Exit 12 & 13 of Route 8
- > For lease: \$7.50 NNN
- Sublet until 8/31/2021, term can be extended