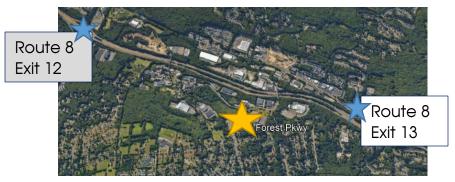

## 60,000 Square Feet <u>High-Bay Warehouse</u>

- Entire building available
- > 30' clear height
- ▶ 6 loading docks
- Ideally situated between Exit 12 & 13 of Route 8
- > For lease: \$7.50 NNN
- Sublet until 8/31/2021, term can be extended