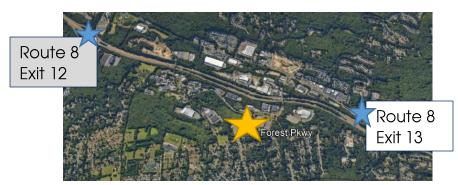

### High-Bay Warehouse

- > Entire building available
- > 30' clear height
- ➢ 6 loading docks
- Ideally situated between Exit 12 & 13 of Route 8
- ➤ For lease: \$7.50 NNN
- > Sublet until 8/31/2021, term can be extended