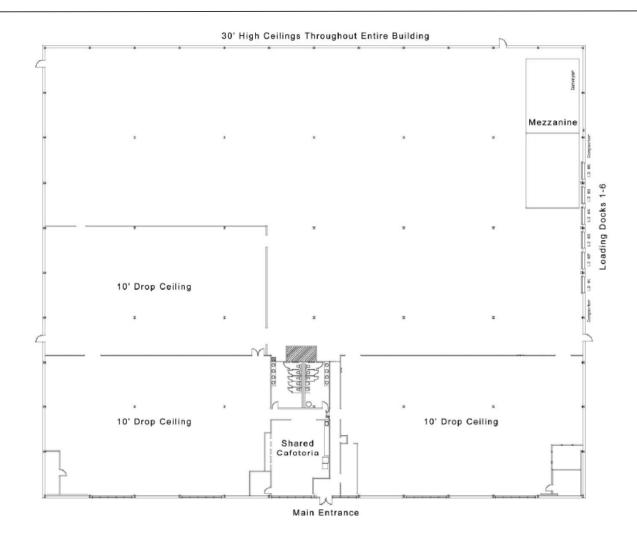

## 60,000 Square Feet

### High-Bay Warehouse

- > Entire building available
- > 30' clear height
- ➢ 6 loading docks
- Ideally situated between Exit 12 & 13 of Route 8
- ➤ For lease: \$7.50 NNN
- > Sublet until 8/31/2021, term can be extended