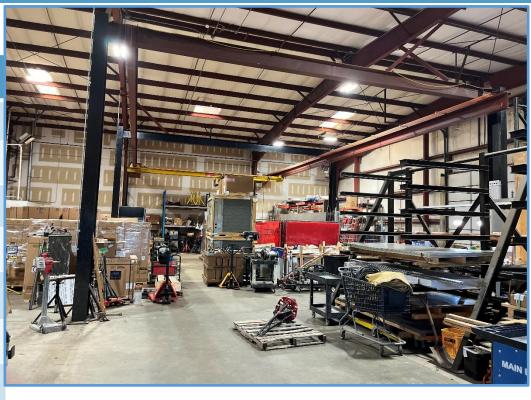

#### PROPERTY DETAILS

Building Area: 5,511± SF

Drive-in-doors: 2, 14'x14' each

Clear Height: 17' at side, 21' at the eave

Columns: only columns are for the floor mounted crane

Parking: 15±

Bathrooms: 1 bathroom

Heating: radiant gas fired

Gas: Yes

Water/ Sewer: City

Electric: 12/240 volt, 3 phase, 300 amps

Price: \$14.00 NNN

Location: Convenient to exit 29 or 30 of I-95

- ☐ Occupancy, immediate
- □ Pre-fab butler building
- Overhead crane
- □ Air compressor lines in place
- ☐ Sky lights in place