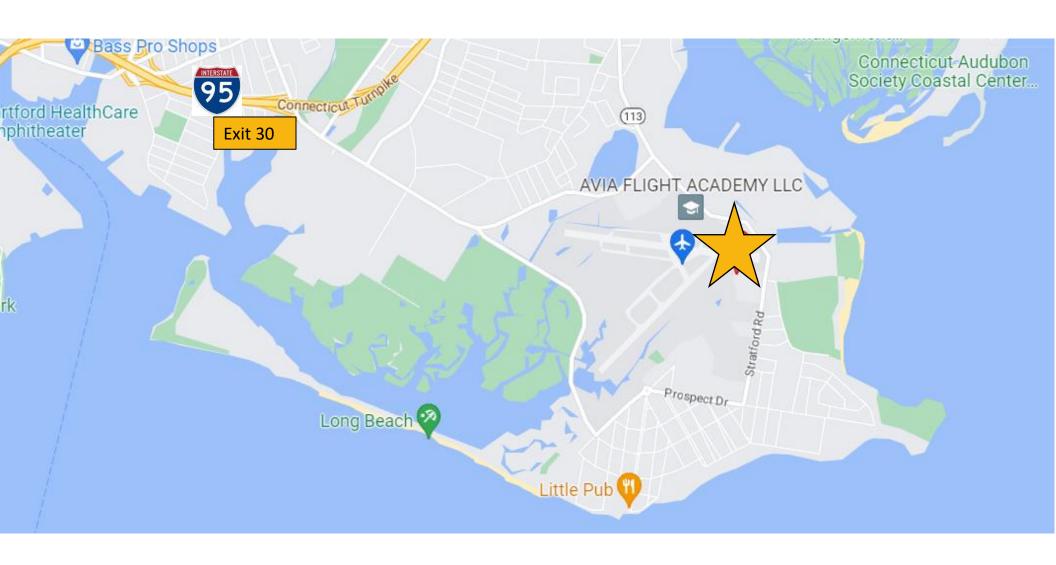

Heating: radiant gas fired

Gas: Yes

Water/ Sewer: City

Electric: 12/240 volt, 3 phase, 300 amps

Price: \$14.00 NNN

Location: Convenient to exit 29 or 30 of I-95

- ☐ Occupancy, immediate
- □ Pre-fab butler building
- Overhead crane
- □ Air compressor lines in place
- ☐ Sky lights in place