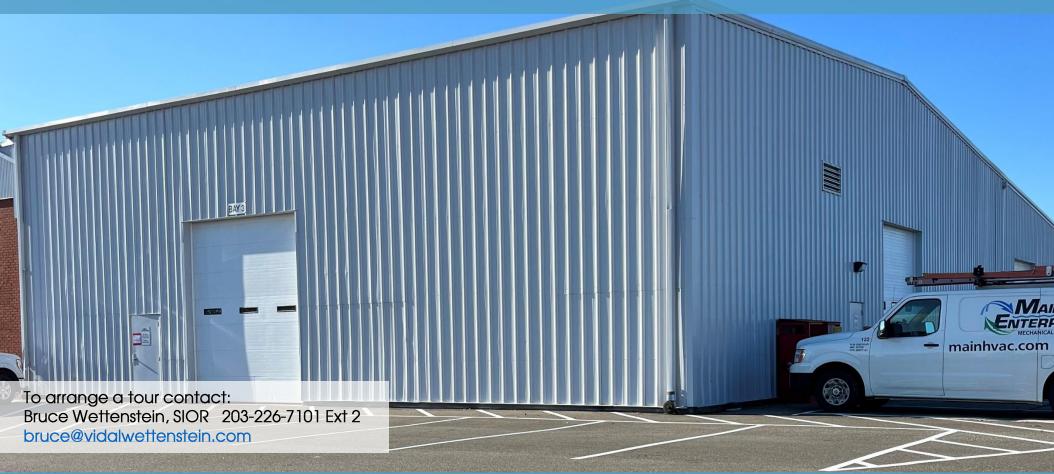

#### 5,511 Square Feet Available

#### PROPERTY DETAILS

Building Area: 5,511± SF

Drive-in-doors: 2, 14'x14' each

Clear Height: 17' at side, 21' at the eave

Columns: only columns are for the floor mounted crane

Parking: 15±

Bathrooms: 1 bathroom