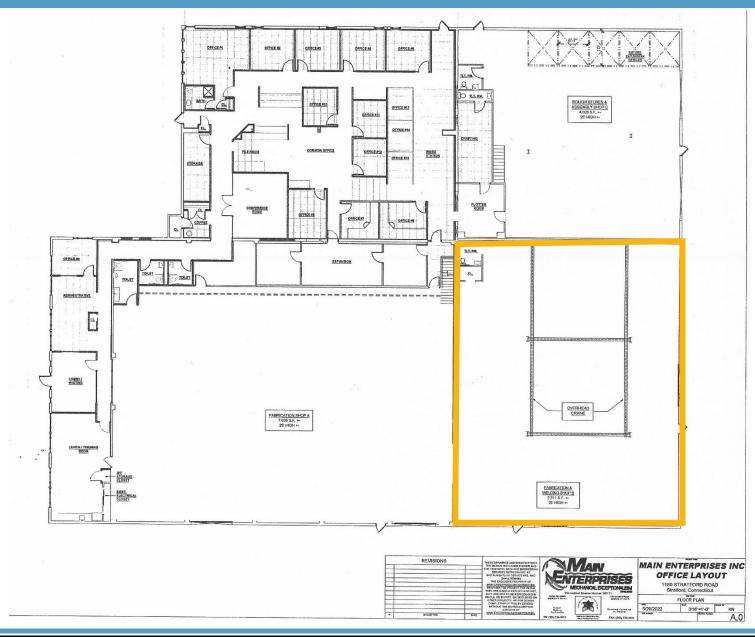

#### 5,511 Square Feet Available

#### PROPERTY DETAILS

Building Area: 5,511± SF

Drive-in-doors: 2, 14'x14' each

Clear Height: 17' at side, 21' at the eave

Columns: only columns are for the floor mounted crane

Parking: 15±

Bathrooms: 1 bathroom