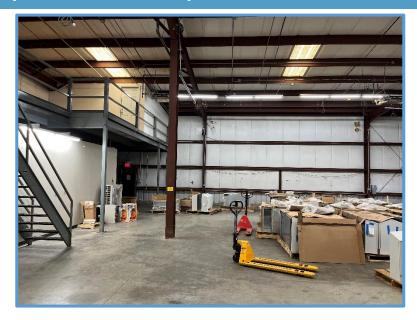

#### 4,028 Square Feet

Occupancy, immediate

- Mezzanine storage of 560 sq/ft
- Pre-fab butler building
- Electric pony tail drops
- Air compressor lines in place
- Sky lights in place

O Location: Convenient to exit 29 or 30 of I-95

#### PROPERTY DETAILS

Building Area: 3,912± SF

Drive-in-doors: 2, 14'x14' each

Clear Height: 17' at side, 21' at the eave

Columns; 2 in center, 30'

Parking: 15±

Air conditioning: offices only

Bathrooms: 2, 1 in shop and 1 in the office