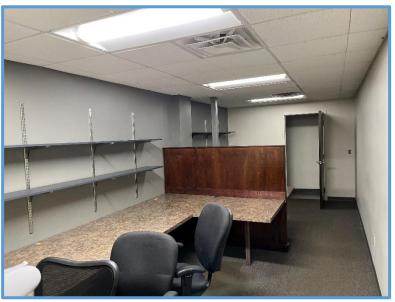

#### PROPERTY DETAILS

Building Area: 3,912± SF

Drive-in-doors: 2, 14'x14' each

Clear Height: 17' at side, 21' at the eave

Columns; 2 in center, 30'

Parking: 15±

Air conditioning: offices only

Bathrooms: 2, 1 in shop and 1 in the office