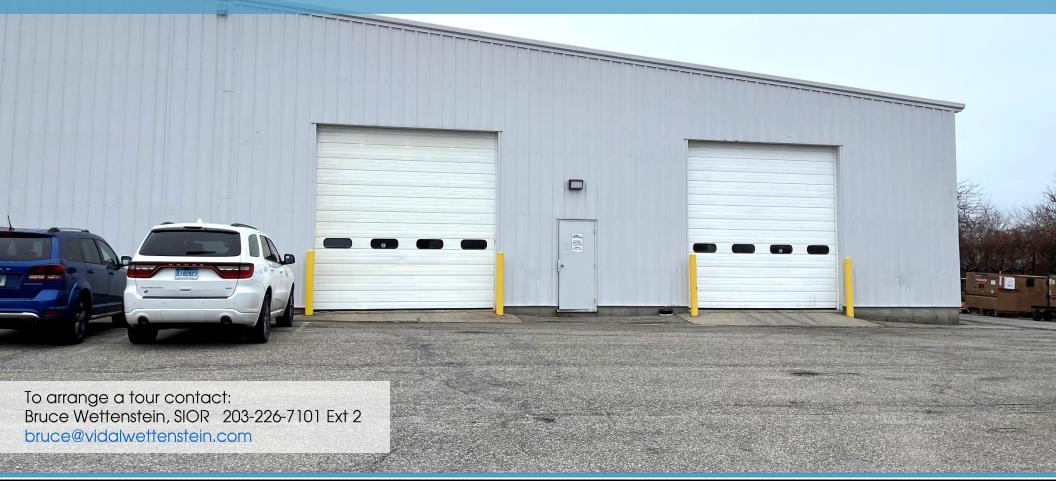

#### PROPERTY DETAILS

Building Area: 3,912± SF

Drive-in-doors: 2, 14'x14' each

Clear Height: 17' at side, 21' at the eave

Columns; 2 in center, 30'

Parking: 15±

Air conditioning: offices only

Bathrooms: 2, 1 in shop and 1 in the office

Heating: radiant gas fired

Gas: Yes

Water/ Sewer: City

Electric: 12/240 volt, 3 phase, 300 amps

Price: \$11.00 NNN