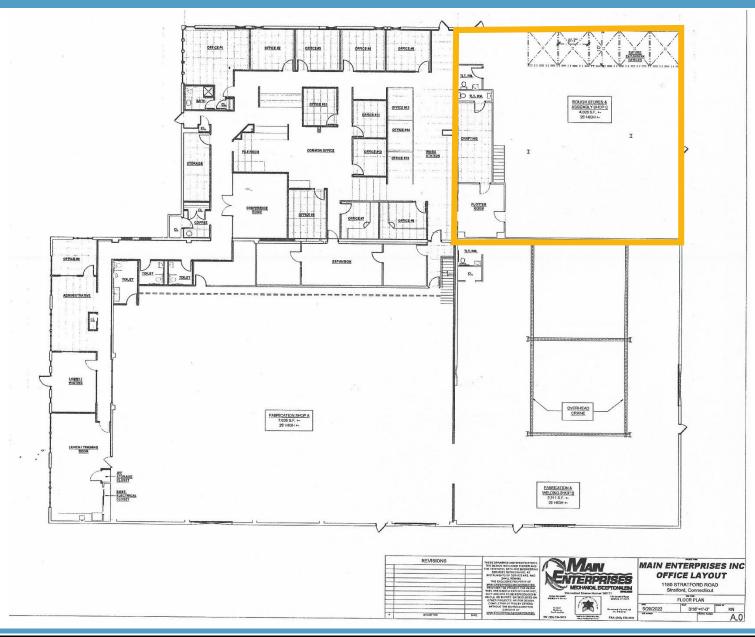

#### 4,028 Square Feet

Occupancy, immediate

- Mezzanine storage of 560 sq/ft
- Pre-fab butler building
- Electric pony tail drops
- Air compressor lines in place
- Sky lights in place

O Location: Convenient to exit 29 or 30 of I-95

#### PROPERTY DETAILS

Building Area: 3,912± SF

Drive-in-doors: 2, 14'x14' each

Clear Height: 17' at side, 21' at the eave

Columns; 2 in center, 30'

Parking: 15±

Air conditioning: offices only

Bathrooms: 2, 1 in shop and 1 in the office