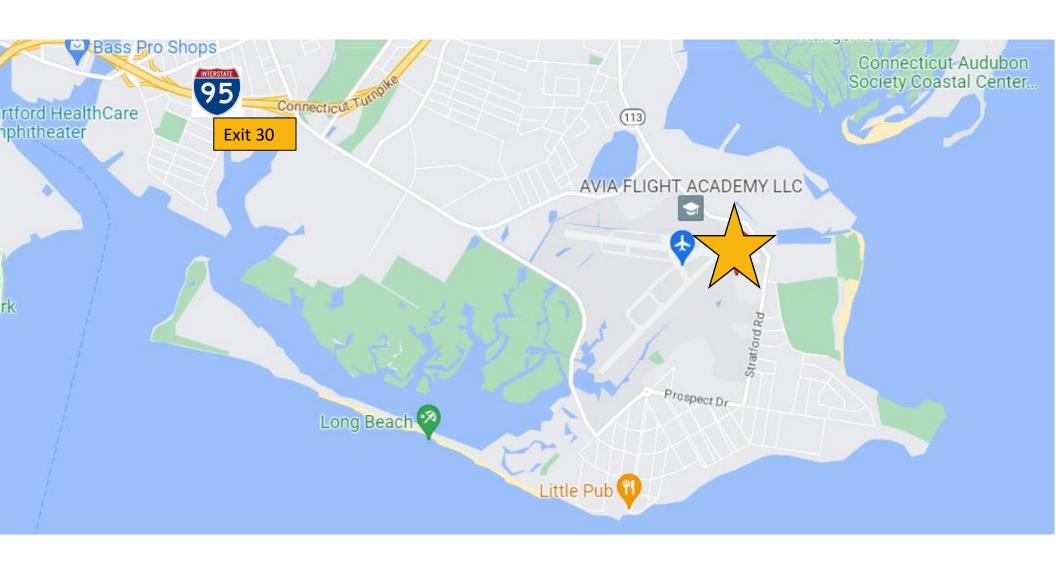

# INDUSTRIAL SPACE FOR LEASE

1180 Stratford Road, Stratford, CT

VIDAL/WETTENSTEIN, LLC

719 Post Road East, Westport, CT 06880 www.vidalwettenstein.com

#### 4,028 Square Feet

Occupancy, immediate

- Mezzanine storage of 560 sq/ft
- Pre-fab butler building
- Electric pony tail drops
- Air compressor lines in place
- Sky lights in place

O Location: Convenient to exit 29 or 30 of I-95