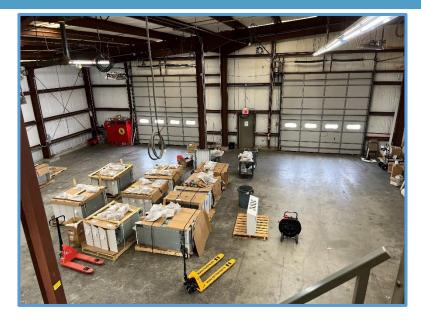

#### 4,028 Square Feet

Occupancy, immediate

- Mezzanine storage of 560 sq/ft
- Pre-fab butler building
- Electric pony tail drops
- Air compressor lines in place
- Sky lights in place

O Location: Convenient to exit 29 or 30 of I-95

#### PROPERTY DETAILS

Building Area: 3,912± SF

Drive-in-doors: 2, 14'x14' each

Clear Height: 17' at side, 21' at the eave

Columns; 2 in center, 30'

Parking: 15±

Air conditioning: offices only

Bathrooms: 2, 1 in shop and 1 in the office