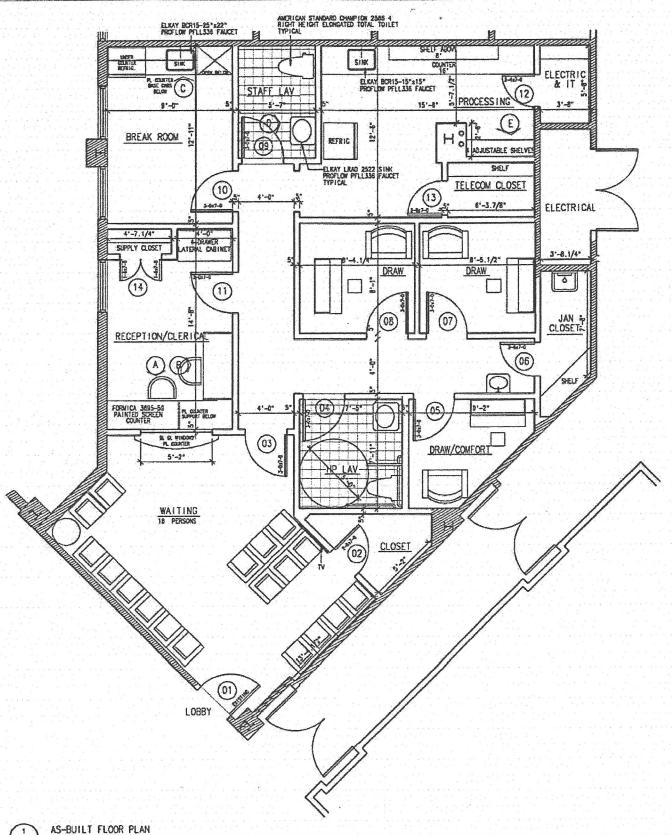

## 115 Technology Drive Suite A-104, Trumbull, CT

Designed as Blood Laboratory and Offices

For Lease: \$20.00 per sq. ft. NNN

## 1,788± square feet

- Superb location, space is beautifully designed for small practice.
- Abundant on-site parking
- Attractively landscaped all year long
- On-site conference room
- Restaurant in building
- Adjacent to many other professional business' and restaurants
- Located within a mile from Route 25/8 connector which has direct access to Route 15 (Merritt Parkway) and I-95.