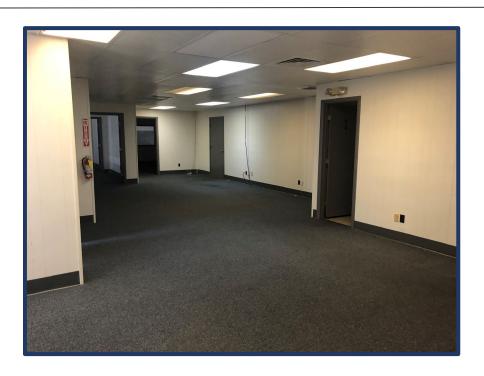

#### **Building Info**

Total Bldg. Sq FT: 15878 Sprinkler: No Volts: 480

Ceiling Height: 14 ft and 18 ft Heating Type: Gas warm air Amps: 800 , 3 phase Office SF: 1725 AC Main Bldg: No Water: City

Industrial SF: 14,153 AC Main Bidg: No Water: City

#### Comments:

2 lavatories in shop area and 2 in the office area. 2 compressors, air lines throughout. Office has large bull pen, conference room and 3 private offices. 2 offices in shop area. Well maintained having had several upgrades. Possible building expansion at site. **Waterbury qualifies for several Economic Development programs.** 