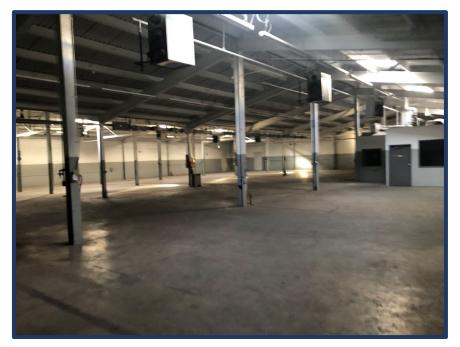

#### **Building Info**

Total Bldg. Sq FT: 15878 Sprinkler: No Volts: 480

Ceiling Height: 14 ft and 18 ft Heating Type: Gas warm air Amps: 800 , 3 phase Office SF: 1725 AC Main Bldg: No Water: City

Industrial SF: 14,153 AC Main Bidg: No Water: City

#### Comments:

2 lavatories in shop area and 2 in the office area. 2 compressors, air lines throughout. Office has large bull pen, conference room and 3 private offices. 2 offices in shop area. Well maintained having had several upgrades. Possible building expansion at site. **Waterbury qualifies for several Economic Development programs.** 