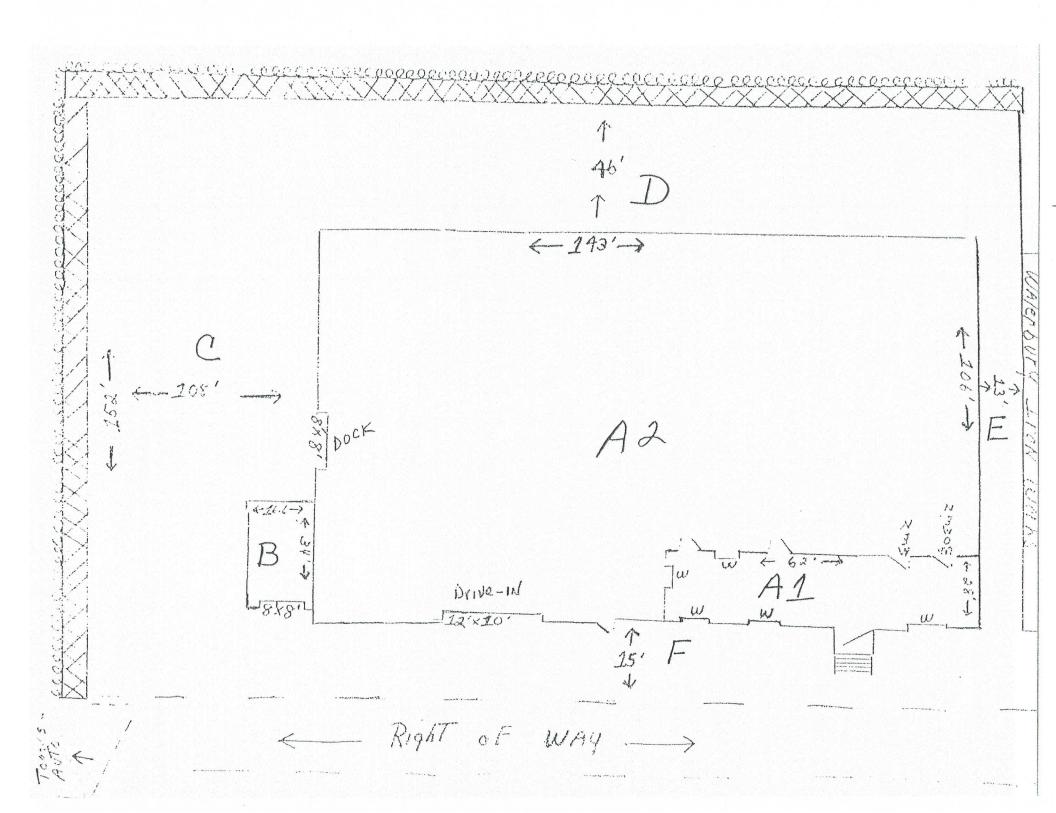

#### **Building Info**

Total Bldg. Sq FT: 15878 Sprinkler: No Volts: 480

Ceiling Height: 14 ft and 18 ft Heating Type: Gas warm air Amps: 800 , 3 phase Office SF: 1725 AC Main Bldg: No Water: City

Industrial SF: 14,153 AC Main Bidg: No Water: City

Asking Sale: \$590,000 Construction Type: Masonry Gas: Yankee

 Lease Rate:
 \$4.00
 Roof:
 Built up

 Lease Terms:
 NET
 Year Built:
 1900
 Tax Assessment: \$472,601

 Acres:
 0.93
 Year Renovated:
 2000
 Taxes: \$19,900 = \$1.25 psft

Zoning: IG Loading Docks: 1 Insurance: \$7,000 = \$.44 psft

Occupancy: Immediate Drive-In Doors: 1

Column Spacing: 20X26 Transport

Column Spacing: 20X26 <u>Transportation:</u>

Parking: 35+ Distance to Hwy: 1/2mile