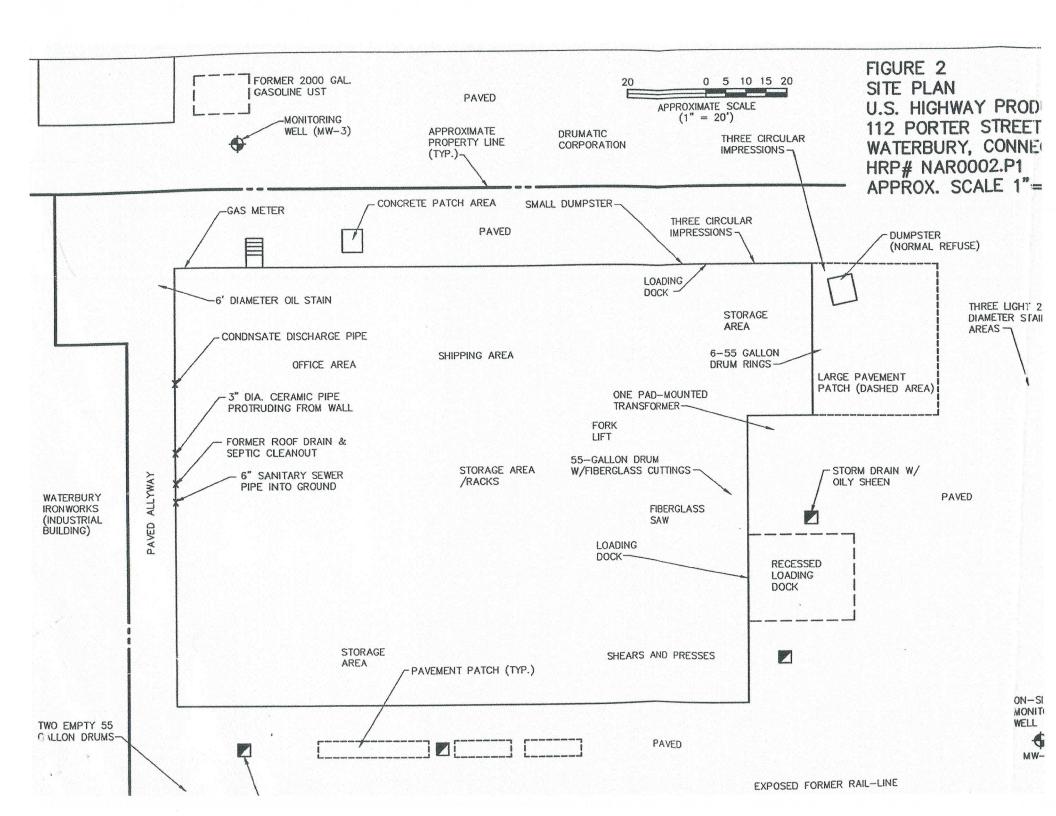

#### Comments:

2 lavatories in shop area and 2 in the office area. 2 compressors, air lines throughout. Office has large bull pen, conference room and 3 private offices. 2 offices in shop area. Well maintained having had several upgrades. Possible building expansion at site. **Waterbury qualifies for several Economic Development programs.** 