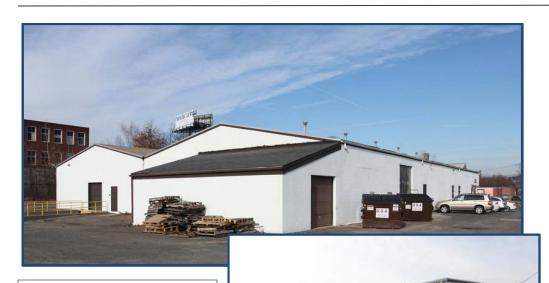

## 112 Rear Porter Street, Waterbury Connecticut

Waterbury qualifies for several Economic Development programs.

### 15,878± Square Feet

Significant Price Reduction! Reduced by \$100,000

- > .93 Acres
- > Zoned IG
- Sale Price: \$690,000, Now Asking \$590,000

## 112 Rear Porter Street, Waterbury Connecticut

# 112 Rear Porter Street, Waterbury Connecticut AVAILABLE FOR SALE OR LEASE