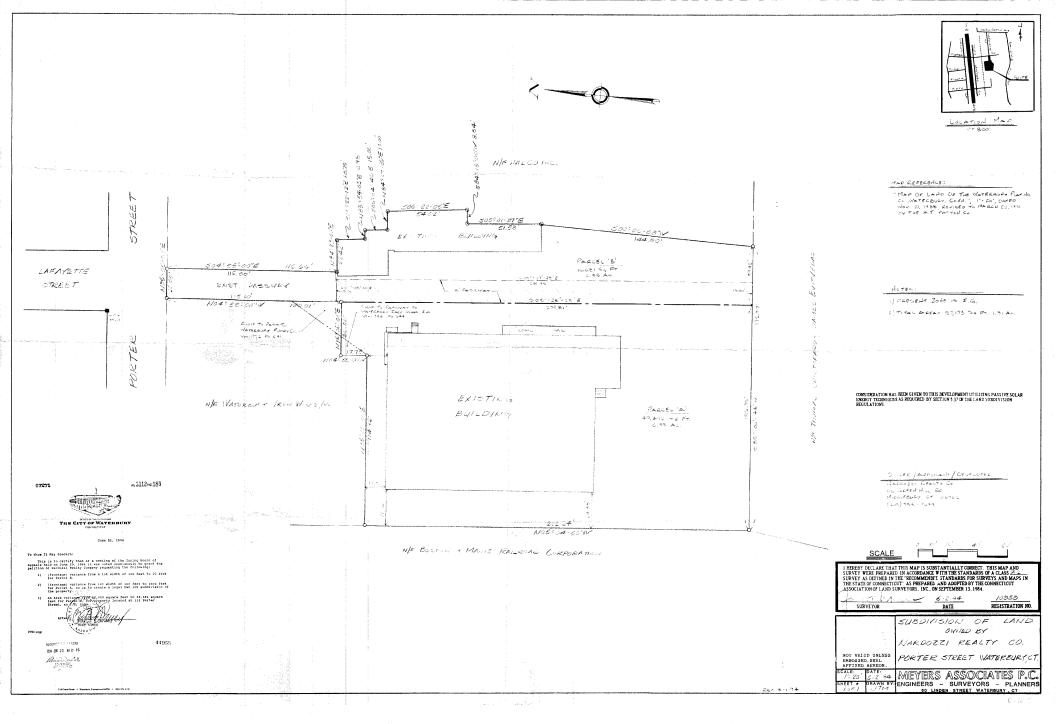

### 15,878± Square Feet

Significant Price Reduction! Reduced by \$100,000

- > .93 Acres
- > Zoned IG
- Sale Price: \$690,000, Now Asking \$590,000

Zoning: IG Loading Docks: 1 Insurance: \$7,000 = \$.44 psft

Occupancy: Immediate Drive-In Doors: 1

Column Spacing: 20X26 Transport

Column Spacing: 20X26 <u>Transportation:</u>

Parking: 35+ Distance to Hwy: 1/2mile