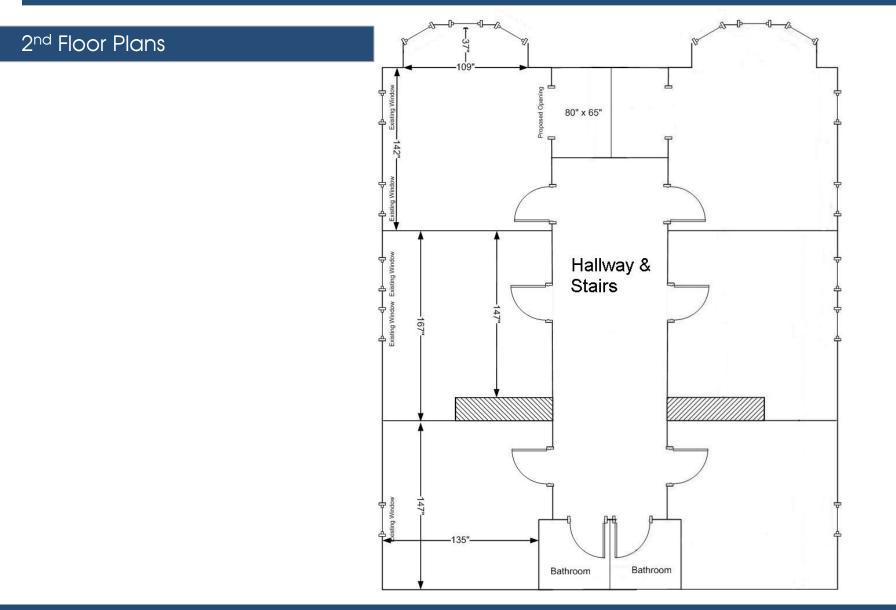

#### AVAILABLE FOR SALE

3,104± Square Feet

1<sup>st</sup> floor: breakroom, lavatory, four offices and one conference room

2<sup>nd</sup> floor: dual hallways, two lavatories, six offices; two with an alcove and can be used as conference rooms.

2<sup>nd</sup> Floor

Office with alcove

#### **Dual Hallways**

All information from sources deemed reliable and is submitted subject to errors, omissions, change of price, rental, and property sale and withdrawal notice.

NIDAL/WETTENSTEIN, LLC