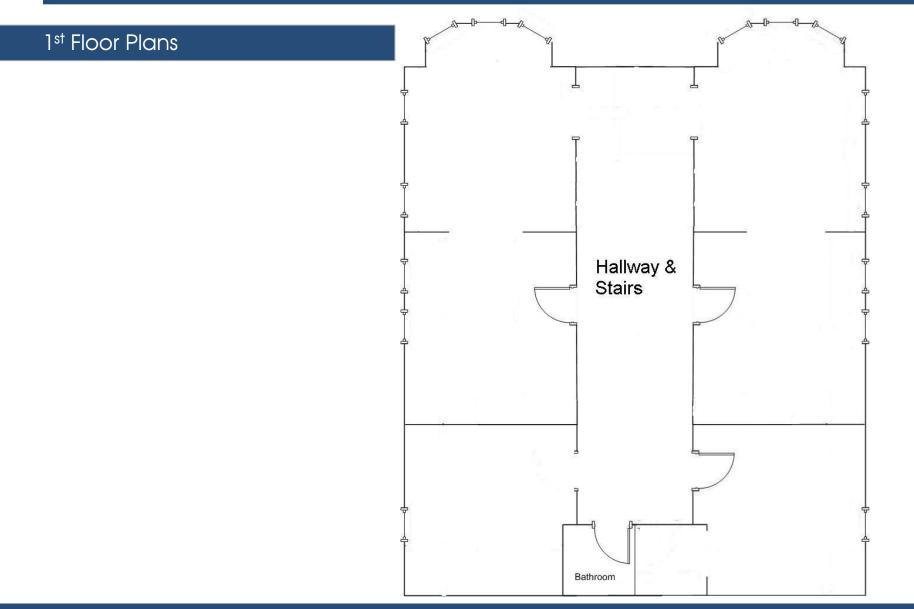

#### AVAILABLE FOR SALE

3,104± Square Feet

1<sup>st</sup> floor: breakroom, lavatory, four offices and one conference room

2<sup>nd</sup> floor: dual hallways, two lavatories, six offices; two with an alcove and can be used as conference rooms.

#### 1<sup>st</sup> Floor

Individual Members

Society of Industrial and Office Realtors

Offices