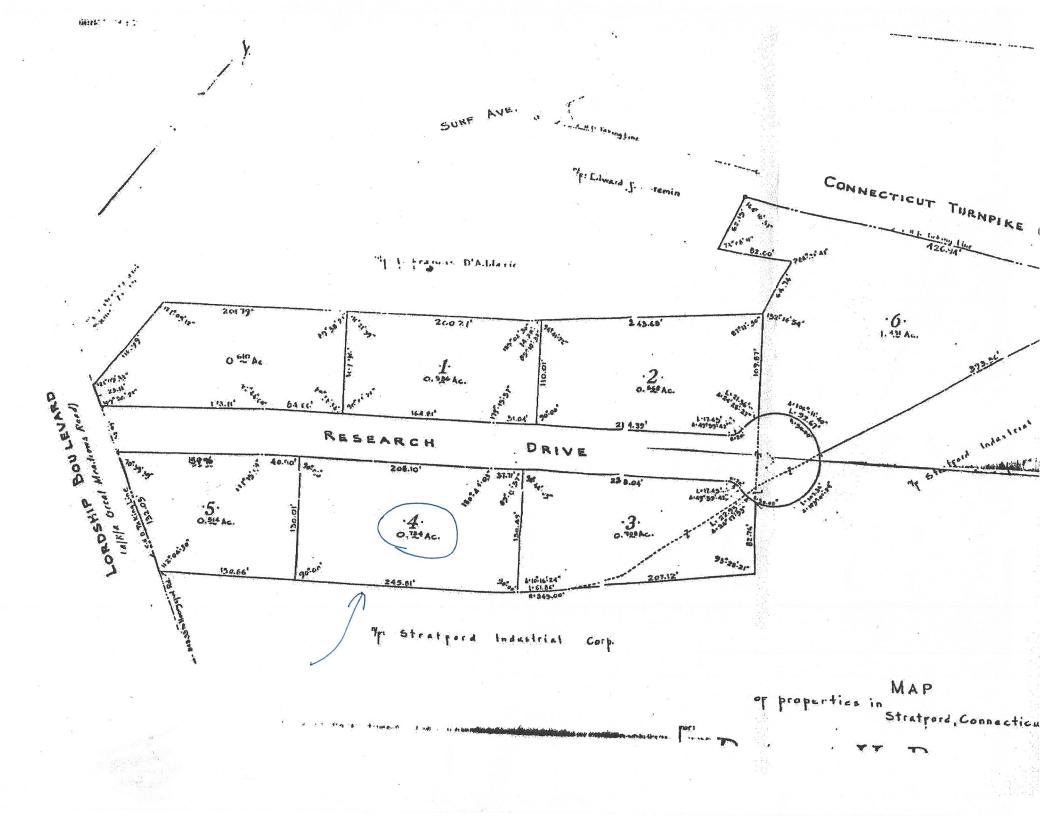

### TOWN OF STRATFORD

| Recent Sales in Neighborhood | Previous Parcel                             | Next Parcel             | Field Definit                                                                                                    | ons                                  | Return to Main Search                                                                                           | Stratford Home                                                                                                   |
|------------------------------|---------------------------------------------|-------------------------|------------------------------------------------------------------------------------------------------------------|--------------------------------------|-----------------------------------------------------------------------------------------------------------------|------------------------------------------------------------------------------------------------------------------|
|                              |                                             | <b>Owner and Parcel</b> | Information                                                                                                      |                                      |                                                                                                                 |                                                                                                                  |
| Owner Name                   | 10 RESEARCH DRIVE LLC<br>C/O PETER HAMILTON | Today's Da              | ate Feb                                                                                                          | ruary 22, 2019                       | an the second | ويستحميها ومردية المقارباتين المقاربات المقاربات ومنافعا ومنافعا ومعارفها ومحامله والمقاربات الماري              |
| Mailing Address              | 33 HILLSIDE RD                              | Account #               | Account # 1441800                                                                                                |                                      | aya ang ang ang ang ang ang ang ang ang an                                                                      |                                                                                                                  |
|                              | GREENWICH, CT 06830                         |                         | and the second |                                      | endersede en ser en en ser  |                                                                                                                  |
| Location Address             | ation Address 10 RESEARCH DR                |                         | Census Tract 803                                                                                                 |                                      |                                                                                                                 |                                                                                                                  |
| Map / Block / Lot            | 20 /5 / 2 / 2/<br>Dev Lot: LT 4             | Acreage                 | 0.7                                                                                                              | 3                                    | والمرابع والمرابع ومراجع والمرابع والمرابع والمرابع والمرابع والمرابع والمرابع والمرابع والمرابع والمرابع والم  | nand yn yn ongelen groef yn dy reg groef groef yn |
| Use Class / Description      | 400 Industrial                              | Parcel Map              | ) Sh                                                                                                             | Show Parcel Map Owner List By Radius |                                                                                                                 |                                                                                                                  |

|                     |                                        |                                 | and the state of the | - Part W. W. (Charles and an and a state of                                                                     | رم) مورد الدارية المحمد المار معهد الماري محمد الم |              | Land I               | nformation      |                                                                                                                 |               |             |                                                                                                                                                                                                                                                                                                                                                      |
|---------------------|----------------------------------------|---------------------------------|-----------------------------------------------------------------------------------------------------------------|-----------------------------------------------------------------------------------------------------------------|----------------------------------------------------|--------------|----------------------|-----------------|-----------------------------------------------------------------------------------------------------------------|---------------|-------------|------------------------------------------------------------------------------------------------------------------------------------------------------------------------------------------------------------------------------------------------------------------------------------------------------------------------------------------------------|
| and colored and     | *** - ******************************** | Use                             | an all spaces is suggested as a                                                                                 | 1917 - 1919 - 1919 - 1919 - 1919 - 1919 - 1919 - 1919 - 1919 - 1919 - 1919 - 1919 - 1919 - 1919 - 1919 - 1919 - | Class                                              | Class Zoning |                      |                 | Area                                                                                                            |               | Value       |                                                                                                                                                                                                                                                                                                                                                      |
|                     | Inc                                    | Industrial                      |                                                                                                                 |                                                                                                                 |                                                    | MA           |                      | 0.73 AC         | - and the statement of the set of the statement of the statement of the statement of the statement of the state | \$ 298,10     |             |                                                                                                                                                                                                                                                                                                                                                      |
|                     |                                        | General conservation of the     |                                                                                                                 |                                                                                                                 |                                                    | C            | ommercial Bu         | ilding Informat | ion:                                                                                                            |               |             | 22/49/22/24/22/49/22/246/22/246/22/246/2                                                                                                                                                                                                                                                                                                             |
|                     | Style                                  | Year                            |                                                                                                                 | Eff Ye                                                                                                          | ear Built                                          | Gross Area   | Stories              | Grade           | Exterior Wall                                                                                                   | Interior Wall | Wall Height | # Units                                                                                                                                                                                                                                                                                                                                              |
| Strategie Strategie | t Indust                               | a successive contraction of the | 1977 1996                                                                                                       |                                                                                                                 | 996 12,704                                         |              | 1.00                 | C+              | Concr/Cinder                                                                                                    | Minim/Masonry | 16          | 1                                                                                                                                                                                                                                                                                                                                                    |
|                     | of Cover                               |                                 |                                                                                                                 | ucture Floor Type                                                                                               |                                                    | Heat Type    | Heat Fuel            | АС Туре         | Sprinkler                                                                                                       | Construction  | Plumbing    | Comm Walls                                                                                                                                                                                                                                                                                                                                           |
| Bı                  | uilt Up                                | Fla                             | t                                                                                                               | Concr-                                                                                                          | Finished                                           | Gas          | Hot Water            | Heat/AC Split   | %                                                                                                               | Masonry       | Average     | 0%                                                                                                                                                                                                                                                                                                                                                   |
|                     | Buildi                                 | ng Sub                          | Areas                                                                                                           |                                                                                                                 |                                                    | Building S   | Sketch <u>Enlarg</u> | le              |                                                                                                                 | Building Pho  | to Enlarge  | n a fan de f<br>De fan de fan<br>De fan de fan |
| Code                | Description                            | Living<br>Area                  | Gross<br>Area                                                                                                   | Effective<br>Area                                                                                               | BAS                                                |              |                      |                 |                                                                                                                 |               |             |                                                                                                                                                                                                                                                                                                                                                      |
| OF                  | Office Area                            | 2,424                           | 2,424                                                                                                           |                                                                                                                 | DA9                                                |              | 150                  |                 |                                                                                                                 |               |             |                                                                                                                                                                                                                                                                                                                                                      |
| BAS                 | First Floor                            | 10,080                          | 10,080                                                                                                          |                                                                                                                 |                                                    |              |                      |                 |                                                                                                                 |               |             |                                                                                                                                                                                                                                                                                                                                                      |
|                     | Finished<br>Open Porch                 | 0                               | 96                                                                                                              |                                                                                                                 | 60                                                 |              |                      |                 |                                                                                                                 |               |             |                                                                                                                                                                                                                                                                                                                                                      |
| VDK                 | Wood Deck                              | 0                               | 104                                                                                                             |                                                                                                                 |                                                    |              |                      | 90              |                                                                                                                 |               |             | SOUND                                                                                                                                                                                                                                                                                                                                                |
|                     | Totals                                 | 12,504                          | 12,704                                                                                                          | 13,386                                                                                                          | 30                                                 | AOF 74       | )                    |                 |                                                                                                                 |               |             | 000110                                                                                                                                                                                                                                                                                                                                               |
|                     |                                        |                                 |                                                                                                                 |                                                                                                                 |                                                    |              |                      |                 |                                                                                                                 |               |             |                                                                                                                                                                                                                                                                                                                                                      |
|                     |                                        |                                 | ÷                                                                                                               |                                                                                                                 |                                                    | 36           | 3436                 |                 | 1                                                                                                               |               |             |                                                                                                                                                                                                                                                                                                                                                      |
|                     |                                        |                                 |                                                                                                                 |                                                                                                                 |                                                    | 36<br>22 FOP | 482                  | 50<br>WDK 26 4  |                                                                                                                 |               |             |                                                                                                                                                                                                                                                                                                                                                      |