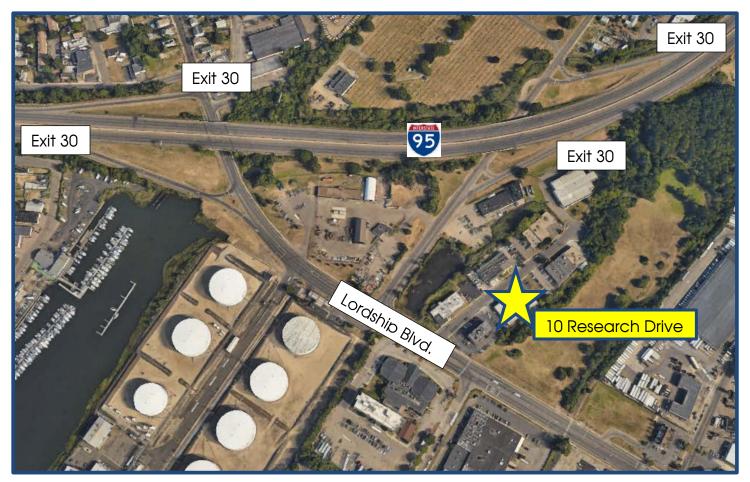

# 10 Research Drive, Stratford, Connecticut

## 10 Research Drive, Stratford, Connecticut

For Additional Information Contact: Bruce Wettenstein, SIOR 203 226-7101, ext. 2, bruce@vidalwettenstein.com

All information from sources deemed reliable and is submitted subject to errors, omissions, change of price, rental, and property sale and withdrawal notice.