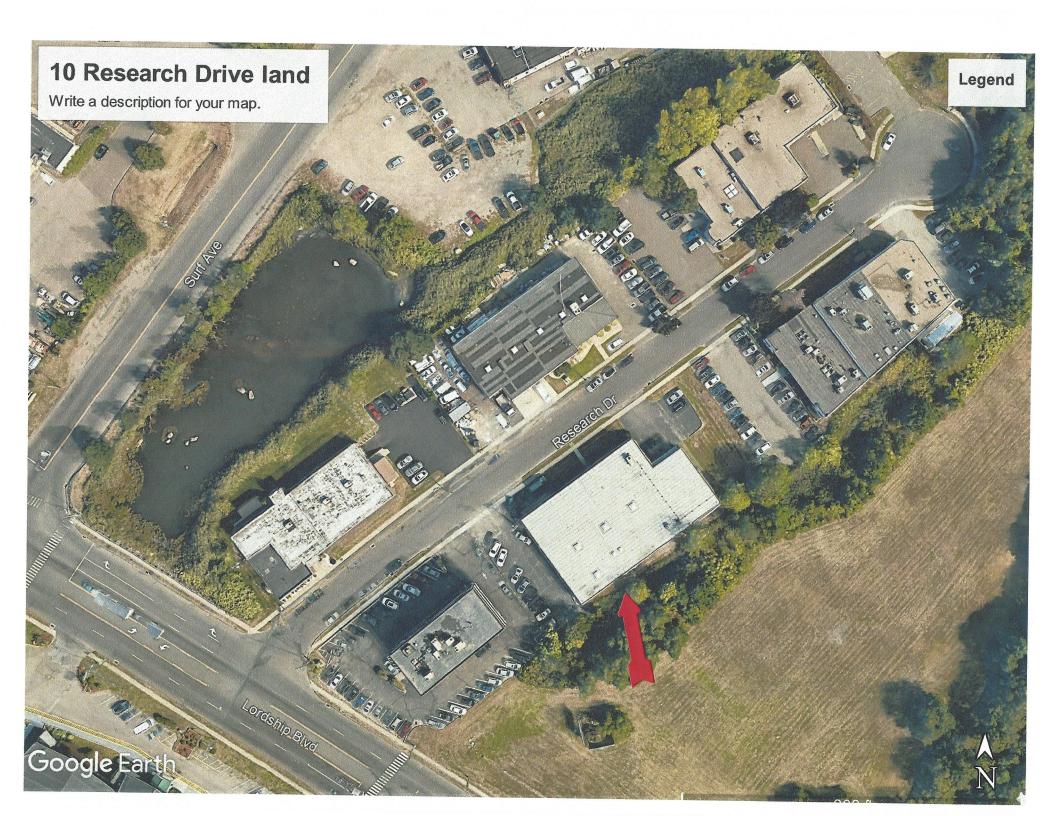

# 10 Research Drive, Stratford, Connecticut

# Land for Sale

≻ .73 Acres

≻ Zone: MA/MB

➢ Former building was 12,960 Sq. Ft.

> Sale Price: \$395,000

719 Post Road East, Westport, CT 06880

www.vidalwettenstein.com

## 10 Research Drive, Stratford, Connecticut

For Additional Information Contact: Bruce Wettenstein, SIOR 203 226-7101, ext. 2, bruce@vidalwettenstein.com

All information from sources deemed reliable and is submitted subject to errors, omissions, change of price, rental, and property sale and withdrawal notice.