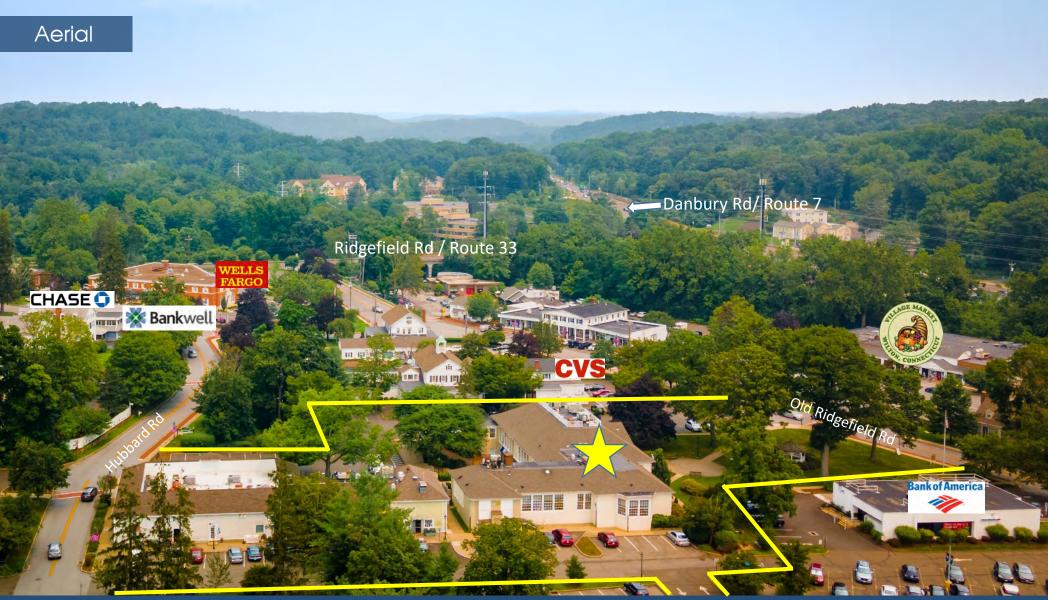

#### VIDAL/WETTENSTEIN, LLC

3,688 & 4,990 Sq. Ft. Divisible Available for Lease

- Each office suite has direct private entrances
- Abundant parking
- Walking distance to Metro North
- Visibility on Hubbard Road and Old Ridgefield Road
- Close proximity to Merritt Parkway & I -95
- Area retailers CVS, Webster Bank, Stop & Shop,
   Starbucks, Village Market to
   name a few
- Immediate possession
- Lease rate: upon request

**NIDAL/WETTENSTEIN, LLC** 

Unit D

All information from sources deemed reliable and is submitted subject to errors, omissions, change of price, rental, and property sale and withdrawal notice.

**NIDAL/WETTENSTEIN, LLC** 