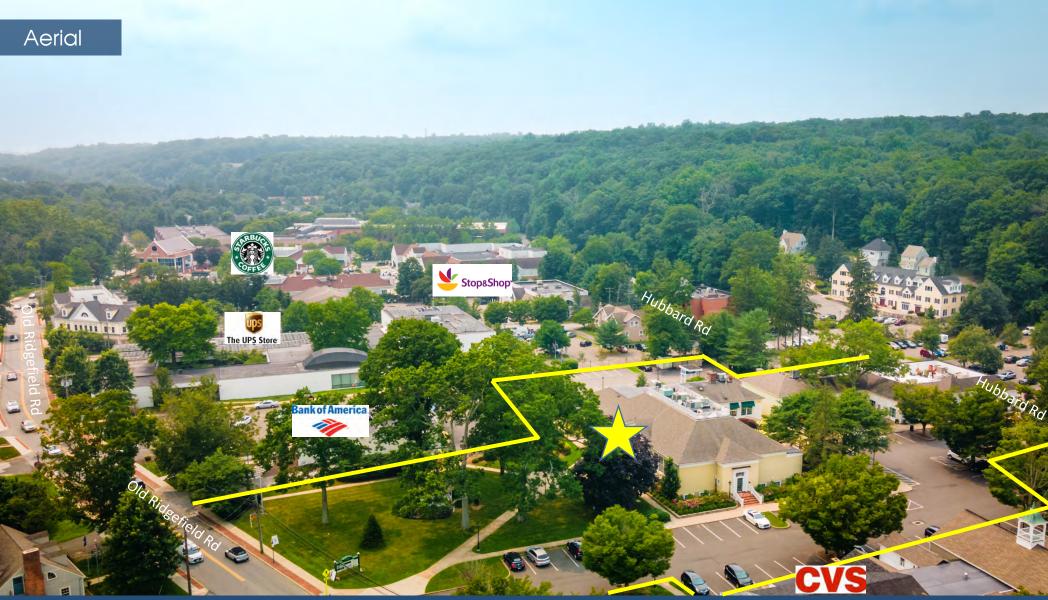

#### VIDAL/WETTENSTEIN, LLC

3,688 & 4,990 Sq. Ft. Divisible Available for Lease

- Each office suite has direct private entrances
- Abundant parking
- Walking distance to Metro North
- Visibility on Hubbard Road and Old Ridgefield Road
- Close proximity to Merritt Parkway & I -95
- Area retailers CVS, Webster Bank, Stop & Shop,
   Starbucks, Village Market to
   name a few
- Immediate possession
- Lease rate: upon request

All information from sources deemed reliable and is submitted subject to errors, omissions, change of price, rental, and property sale and withdrawal notice

VIDAL/WETTENSTEIN, LLC

Site Plan

Unit A

All information from sources deemed reliable and is submitted subject to errors, omissions, change of price, rental, and property sale and withdrawal notice.