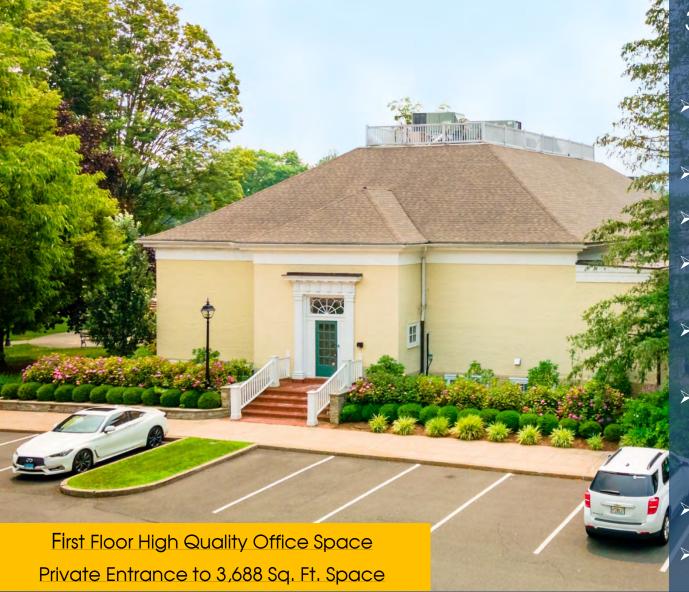

#### VIDAL/WETTENSTEIN, LLC

3,688 & 4,990 Sq. Ft. Divisible Available for Lease

- Each office suite has direct private entrances
- Abundant parking
- Walking distance to Metro North
- Visibility on Hubbard Road and Old Ridgefield Road
- Close proximity to Merritt Parkway & I -95
- Area retailers CVS, Webster Bank, Stop & Shop,
   Starbucks, Village Market to
   name a few
- Immediate possession
- Lease rate: upon request