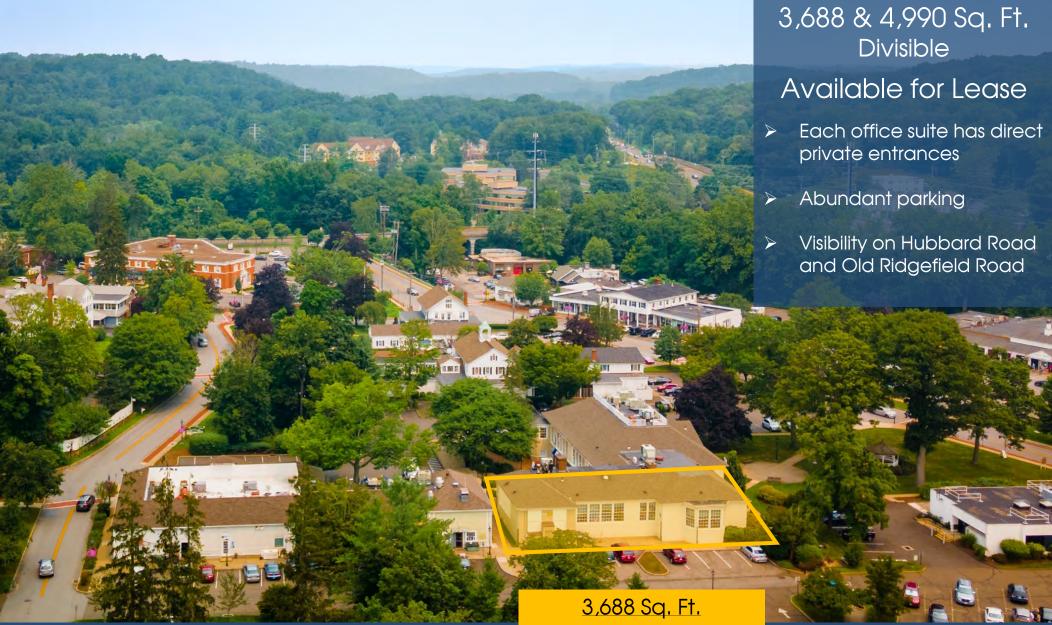

#### VIDAL/WETTENSTEIN, LLC

3,688 & 4,990 Sq. Ft. Divisible Available for Lease

- Each office suite has direct private entrances
- Abundant parking
- Walking distance to Metro North
- Visibility on Hubbard Road and Old Ridgefield Road
- Close proximity to Merritt Parkway & I -95
- Area retailers CVS, Webster Bank, Stop & Shop,
   Starbucks, Village Market to
   name a few
- Immediate possession
- Lease rate: upon request

#### **NIDAL/WETTENSTEIN, LLC**

**Location Map** 